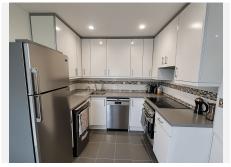

The apartment features a bright and comfortable living space, with doors that open up onto a large private terrace which is East facing, two generously sized bedrooms, and two large bathrooms. A standout feature is the potential to create a third bedroom, offering even greater flexibility and value for future owners or investors. The kitchen is fully fitted with a window.