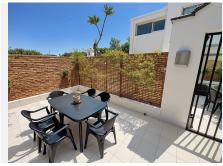

The apartment features a bright and comfortable living space, with doors that open up onto a large private terrace which is East facing, two generously sized bedrooms, and two large bathrooms. A standout feature is the potential to create a third bedroom, offering even greater flexibility and value for future owners or investors. The kitchen is fully fitted with a window.