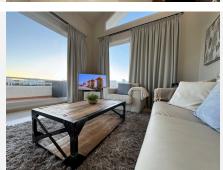

## PENTHOUSE 2 BEDROOMS 2 BATHROOMS IN **ESTEPONA**

Estepona

REF# R5063668 640,000 €

| BEDS | BATHS | BUILT  | TERRACE |
|------|-------|--------|---------|
| 2    | 2     | 101 m² | 91 m²   |

Accommodation for up to 4 guests is provided in a fully air-conditioned penthouse apartment with two double bedrooms, two bathrooms, a fully equipped kitchen with modern appliances, and a spacious living room. The 200 m<sup>2</sup> apartment includes a large terrace with views of the garden and surroundings.

Owners have access to satellite TV, private Wi-Fi, free outdoor parking, or a private garage. A shared, gated pool is available in the garden, used only by residents. The lagoon is about 300 meters from the apartment.