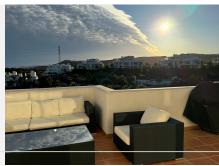

## PENTHOUSE 2 BEDROOMS 2 BATHROOMS IN **ESTEPONA**

Estepona

REF# R5063668 640,000 €

| BEDS | BATHS | BUILT  | TERRACE |
|------|-------|--------|---------|
| 2    | 2     | 101 m² | 91 m²   |

Accommodation for up to 4 guests is provided in a fully air-conditioned penthouse apartment with two double bedrooms, two bathrooms, a fully equipped kitchen with modern appliances, and a spacious living room. The 200 m<sup>2</sup> apartment includes a large terrace with views of the garden and surroundings.