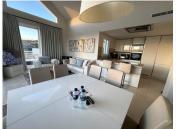

## PENTHOUSE 2 BEDROOMS 2 BATHROOMS IN **ESTEPONA**

Estepona

REF# R5063668 640,000 €

| BEDS | BATHS | BUILT  | TERRACE |
|------|-------|--------|---------|
| 2    | 2     | 101 m² | 91 m²   |

Accommodation for up to 4 guests is provided in a fully air-conditioned penthouse apartment with two double bedrooms, two bathrooms, a fully equipped kitchen with modern appliances, and a spacious living room. The 200 m<sup>2</sup> apartment includes a large terrace with views of the garden and surroundings.