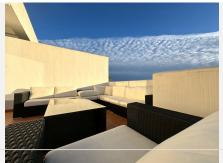

## PENTHOUSE 2 BEDROOMS 2 BATHROOMS IN **ESTEPONA**

Estepona

REF# R5063668 640,000 €

| BEDS | BATHS | BUILT  | TERRACE |
|------|-------|--------|---------|
| 2    | 2     | 101 m² | 91 m²   |

Accommodation for up to 4 guests is provided in a fully air-conditioned penthouse apartment with two double bedrooms, two bathrooms, a fully equipped kitchen with modern appliances, and a spacious living room. The 200 m<sup>2</sup> apartment includes a large terrace with views of the garden and surroundings.

Owners have access to satellite TV, private Wi-Fi, free outdoor parking, or a private garage. A shared, gated pool is available in the garden, used only by residents. The lagoon is about 300 meters from the apartment.