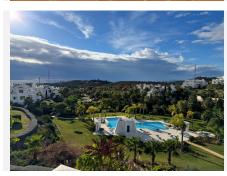

## PENTHOUSE 2 BEDROOMS 2 BATHROOMS IN **ESTEPONA**

Estepona

REF# R5063668 640,000 €

| BEDS | BATHS | BUILT  | TERRACE |
|------|-------|--------|---------|
| 2    | 2     | 101 m² | 91 m²   |

Accommodation for up to 4 guests is provided in a fully air-conditioned penthouse apartment with two double bedrooms, two bathrooms, a fully equipped kitchen with modern appliances, and a spacious living room. The 200 m<sup>2</sup> apartment includes a large terrace with views of the garden and surroundings.

Owners have access to satellite TV, private Wi-Fi, free outdoor parking, or a private garage. A shared, gated pool is available in the garden, used only by residents. The lagoon is about 300 meters from the apartment.

Alcazaba Lagoon is the first of its kind in Europe, located near Estepona on the Costa del Sol, within the municipality of Casares—just a 5-minute drive from the beach.

This modern residential complex is surrounded by a 40,000 m<sup>2</sup> exotic garden and features a crystal-clear 1.4-hectare lagoon with white sand imported from Morocco. The water is suitable for year-round swimming and various non-motorized water sports like kayaking, pedal boats, and paddleboarding.