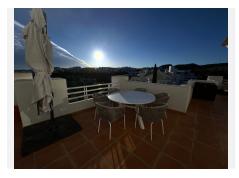

## PENTHOUSE 2 BEDROOMS 2 BATHROOMS IN **ESTEPONA**

Estepona

REF# R5063668 640,000 €

| BEDS | BATHS | BUILT  | TERRACE |
|------|-------|--------|---------|
| 2    | 2     | 101 m² | 91 m²   |

Accommodation for up to 4 guests is provided in a fully air-conditioned penthouse apartment with two double bedrooms, two bathrooms, a fully equipped kitchen with modern appliances, and a spacious living room. The 200 m<sup>2</sup> apartment includes a large terrace with views of the garden and surroundings.

Owners have access to satellite TV, private Wi-Fi, free outdoor parking, or a private garage. A shared, gated pool is available in the garden, used only by residents. The lagoon is about 300 meters from the apartment.