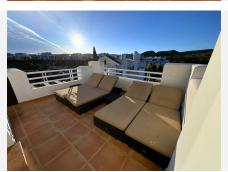

## PENTHOUSE 2 BEDROOMS 2 BATHROOMS IN **ESTEPONA**

Estepona

REF# R5063668 640,000 €

| BEDS | BATHS | BUILT  | TERRACE |
|------|-------|--------|---------|
| 2    | 2     | 101 m² | 91 m²   |

Accommodation for up to 4 guests is provided in a fully air-conditioned penthouse apartment with two double bedrooms, two bathrooms, a fully equipped kitchen with modern appliances, and a spacious living room. The 200 m<sup>2</sup> apartment includes a large terrace with views of the garden and surroundings.