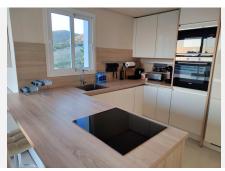

## PENTHOUSE 2 BEDROOMS 2 BATHROOMS IN **ESTEPONA**

Estepona

REF# R5063668 640,000 €

| BEDS | BATHS | BUILT  | TERRACE |
|------|-------|--------|---------|
| 2    | 2     | 101 m² | 91 m²   |

Accommodation for up to 4 guests is provided in a fully air-conditioned penthouse apartment with two double bedrooms, two bathrooms, a fully equipped kitchen with modern appliances, and a spacious living room. The 200 m<sup>2</sup> apartment includes a large terrace with views of the garden and surroundings.