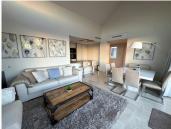

## PENTHOUSE 2 BEDROOMS 2 BATHROOMS IN **ESTEPONA**

Estepona

REF# R5063668 640,000 €

| BEDS | BATHS | BUILT  | TERRACE |
|------|-------|--------|---------|
| 2    | 2     | 101 m² | 91 m²   |

Accommodation for up to 4 guests is provided in a fully air-conditioned penthouse apartment with two double bedrooms, two bathrooms, a fully equipped kitchen with modern appliances, and a spacious living room. The 200 m<sup>2</sup> apartment includes a large terrace with views of the garden and surroundings.