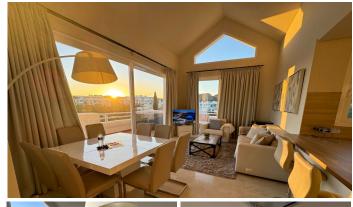

## PENTHOUSE 2 BEDROOMS 2 BATHROOMS IN **ESTEPONA**

Estepona

REF# R5063668 640,000 €

| BEDS | BATHS | BUILT  | TERRACE |
|------|-------|--------|---------|
| 2    | 2     | 101 m² | 91 m²   |

Accommodation for up to 4 guests is provided in a fully air-conditioned penthouse apartment with two double bedrooms, two bathrooms, a fully equipped kitchen with modern appliances, and a spacious living room. The 200 m<sup>2</sup> apartment includes a large terrace with views of the garden and surroundings.