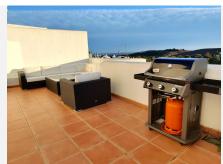

## PENTHOUSE 2 BEDROOMS 2 BATHROOMS IN **ESTEPONA**

Estepona

REF# R5063668 640,000 €

| BEDS | BATHS | BUILT  | TERRACE |
|------|-------|--------|---------|
| 2    | 2     | 101 m² | 91 m²   |

Accommodation for up to 4 guests is provided in a fully air-conditioned penthouse apartment with two double bedrooms, two bathrooms, a fully equipped kitchen with modern appliances, and a spacious living room. The 200 m<sup>2</sup> apartment includes a large terrace with views of the garden and surroundings.