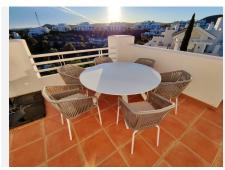

## PENTHOUSE 2 BEDROOMS 2 BATHROOMS IN **ESTEPONA**

Estepona

REF# R5063668 640,000 €

| BEDS | BATHS | BUILT  | TERRACE |
|------|-------|--------|---------|
| 2    | 2     | 101 m² | 91 m²   |

Accommodation for up to 4 guests is provided in a fully air-conditioned penthouse apartment with two double bedrooms, two bathrooms, a fully equipped kitchen with modern appliances, and a spacious living room. The 200 m<sup>2</sup> apartment includes a large terrace with views of the garden and surroundings.