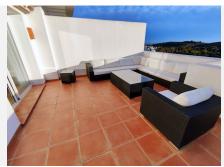

## PENTHOUSE 2 BEDROOMS 2 BATHROOMS IN **ESTEPONA**

Estepona

REF# R5063668 640,000 €

| BEDS | BATHS | BUILT  | TERRACE |
|------|-------|--------|---------|
| 2    | 2     | 101 m² | 91 m²   |

Accommodation for up to 4 guests is provided in a fully air-conditioned penthouse apartment with two double bedrooms, two bathrooms, a fully equipped kitchen with modern appliances, and a spacious living room. The 200 m<sup>2</sup> apartment includes a large terrace with views of the garden and surroundings.