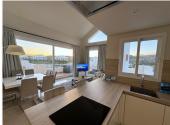

## PENTHOUSE 2 BEDROOMS 2 BATHROOMS IN **ESTEPONA**

Estepona

REF# R5063668 640,000 €

| BEDS | BATHS | BUILT  | TERRACE |
|------|-------|--------|---------|
| 2    | 2     | 101 m² | 91 m²   |

Accommodation for up to 4 guests is provided in a fully air-conditioned penthouse apartment with two double bedrooms, two bathrooms, a fully equipped kitchen with modern appliances, and a spacious living room. The 200 m<sup>2</sup> apartment includes a large terrace with views of the garden and surroundings.