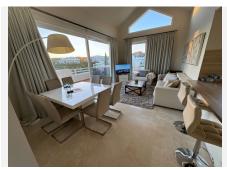

## PENTHOUSE 2 BEDROOMS 2 BATHROOMS IN **ESTEPONA**

Estepona

REF# R5063668 640,000 €

| BEDS | BATHS | BUILT  | TERRACE |
|------|-------|--------|---------|
| 2    | 2     | 101 m² | 91 m²   |

Accommodation for up to 4 guests is provided in a fully air-conditioned penthouse apartment with two double bedrooms, two bathrooms, a fully equipped kitchen with modern appliances, and a spacious living room. The 200 m<sup>2</sup> apartment includes a large terrace with views of the garden and surroundings.