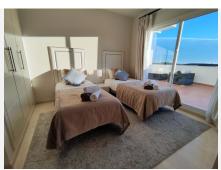

## PENTHOUSE 2 BEDROOMS 2 BATHROOMS IN **ESTEPONA**

Estepona

REF# R5063668 640,000 €

| BEDS | BATHS | BUILT  | TERRACE |
|------|-------|--------|---------|
| 2    | 2     | 101 m² | 91 m²   |

Accommodation for up to 4 guests is provided in a fully air-conditioned penthouse apartment with two double bedrooms, two bathrooms, a fully equipped kitchen with modern appliances, and a spacious living room. The 200 m<sup>2</sup> apartment includes a large terrace with views of the garden and surroundings.