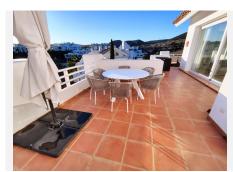

## PENTHOUSE 2 BEDROOMS 2 BATHROOMS IN **ESTEPONA**

Estepona

REF# R5063668 640,000 €

| BEDS | BATHS | BUILT  | TERRACE |
|------|-------|--------|---------|
| 2    | 2     | 101 m² | 91 m²   |

Accommodation for up to 4 guests is provided in a fully air-conditioned penthouse apartment with two double bedrooms, two bathrooms, a fully equipped kitchen with modern appliances, and a spacious living room. The 200 m<sup>2</sup> apartment includes a large terrace with views of the garden and surroundings.