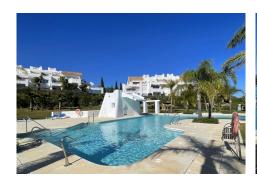

Owners have access to satellite TV, private Wi-Fi, free outdoor parking, or a private garage. A shared, gated pool is available in the garden, used only by residents. The lagoon is about 300 meters from the apartment.