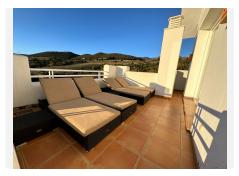

## PENTHOUSE 2 BEDROOMS 2 BATHROOMS IN **ESTEPONA**

Estepona

REF# R5063668 640,000 €

| BEDS | BATHS | BUILT  | TERRACE |
|------|-------|--------|---------|
| 2    | 2     | 101 m² | 91 m²   |

Accommodation for up to 4 guests is provided in a fully air-conditioned penthouse apartment with two double bedrooms, two bathrooms, a fully equipped kitchen with modern appliances, and a spacious living room. The 200 m<sup>2</sup> apartment includes a large terrace with views of the garden and surroundings.

Owners have access to satellite TV, private Wi-Fi, free outdoor parking, or a private garage. A shared, gated pool is available in the garden, used only by residents. The lagoon is about 300 meters from the apartment.