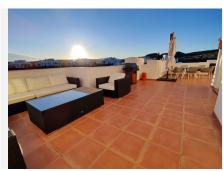

## PENTHOUSE 2 BEDROOMS 2 BATHROOMS IN **ESTEPONA**

Estepona

REF# R5063668 640,000 €

| BEDS | BATHS | BUILT  | TERRACE |
|------|-------|--------|---------|
| 2    | 2     | 101 m² | 91 m²   |

Accommodation for up to 4 guests is provided in a fully air-conditioned penthouse apartment with two double bedrooms, two bathrooms, a fully equipped kitchen with modern appliances, and a spacious living room. The 200 m<sup>2</sup> apartment includes a large terrace with views of the garden and surroundings.