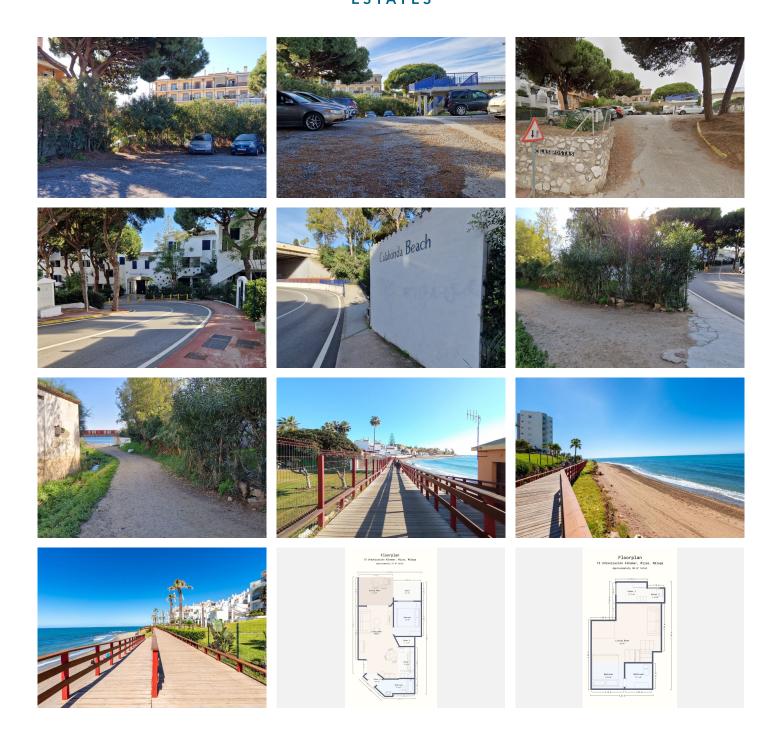

This unique stylish 2-bedroom, 2-bathroom apartment offers breathtaking sea views and an enviable location just a 2-minute walk from the beach. Situated on the lower basement level -1, the apartment is thoughtfully designed over two floors, combining style and functionality for a modern coastal lifestyle.

On the ground floor, you'll find a bright and spacious living room, an open-plan kitchen, a large bedroom, and a recently updated bathroom. Step out onto the private balcony to enjoy panoramic sea views—perfect for relaxing or entertaining.

The lower level features another generously sized bedroom with an en-suite bathroom, a cozy lounge area, and additional living space for guests or family. Both bathrooms have been newly renovated, and the apartment is fully furnished with tasteful furniture.

Ground Floor Apartment, Calahonda, Costa del Sol. 2 Bedrooms, 2 Bathrooms, Built 70 m<sup>2</sup>, Terrace 10 m<sup>2</sup>.

Setting: Town, Beachside, Close To Golf, Close To Port, Close To Shops, Close To Sea, Close To

Schools, Close To Marina, Urbanisation.

Orientation: South. Condition: Good.

Climate Control: Air Conditioning, Hot A/C, Cold A/C. Views: Sea, Beach, Panoramic, Garden, Urban.

Features: Covered Terrace, Near Transport, Private Terrace.