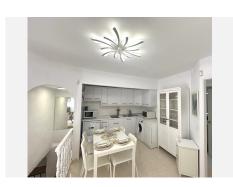

On the ground floor, you'll find a bright and spacious living room, an open-plan kitchen, a large bedroom, and a recently updated bathroom. Step out onto the private balcony to enjoy panoramic sea views—perfect for relaxing or entertaining.

Furniture: Fully Furnished.

Kitchen: Fully Fitted. Security: Entry Phone. Parking: Open, Communal.

Utilities: Electricity, Drinkable Water.

Category: Bargain, Cheap, Holiday Homes, Investment, Resale.

de Banús, N-340, Km 175, 29660 Nueva Andlaucia