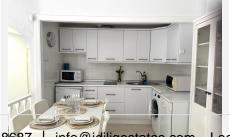

On the ground floor, you'll find a bright and spacious living room, an open-plan kitchen, a large bedroom, and a recently updated bathroom. Step out onto the private balcony to enjoy panoramic sea views—perfect for relaxing or entertaining.

Furniture: Fully Furnished.

Kitchen: Fully Fitted. Security: Entry Phone. Parking: Open, Communal.

Utilities: Electricity, Drinkable Water.

Category: Bargain, Cheap, Holiday Homes, Investment, Resale.

de Banús, N-340, Km 175, 29660 Nueva Andlaucia