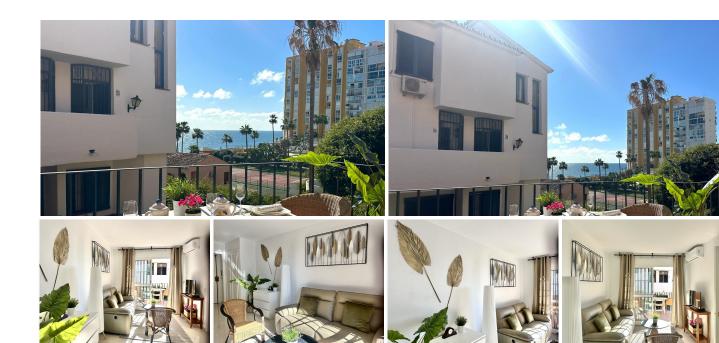

R5063596

Calahonda

REF# R5063596 280.000 €

| BEDS | BATHS | BUILT | TERRACE |
|------|-------|-------|---------|
| 2    | 2     | 80 m² | 10 m²   |

100M FROM THE BEACH – 2 BEDROOMS 2 BATHROOMS SEAVIEW DUPLEX APARTMENT IN CALAHONDA BEACH

This unique stylish 2-bedroom, 2-bathroom apartment offers breathtaking sea views and an enviable location just a 2-minute walk from the beach. Situated on the lower basement level -1, the apartment is thoughtfully designed over two floors, combining style and functionality for a modern coastal lifestyle.

On the ground floor, you'll find a bright and spacious living room, an open-plan kitchen, a large bedroom, and a recently updated bathroom. Step out onto the private balcony to enjoy panoramic sea views—perfect for relaxing or entertaining.

The lower level features another generously sized bedroom with an en-suite bathroom, a cozy lounge area, and additional living space for guests or family. Both bathrooms have been newly renovated, and the apartment is fully furnished with tasteful furniture.