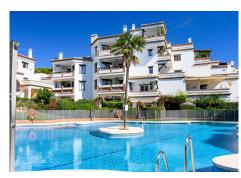

## R5063368

Calahonda

REF# R5063368 320.000 €

| BEDS | BATHS | BUILT | TERRACE |
|------|-------|-------|---------|
| 2    | 2     | 72 m² | 12 m²   |

Ground Floor 2-Bedroom Apartment for Sale Prime Location | 5-Min Walk to Pirata Beach | Gated Community

Private Patio with Direct Access to Communal Gardens – Step outside to beautifully maintained exotic gardens, perfect for outdoor dining or peaceful moments in nature.

Access to 2 Communal Swimming Pools – One pool is open year-round, surrounded by lush tropical landscaping.

Secure Private Parking – Within a gated community offering peace of mind and convenience.

Unbeatable Coastal Location – Just minutes from the beach and scenic coastal boardwalk, ideal for morning walks and sunset views.