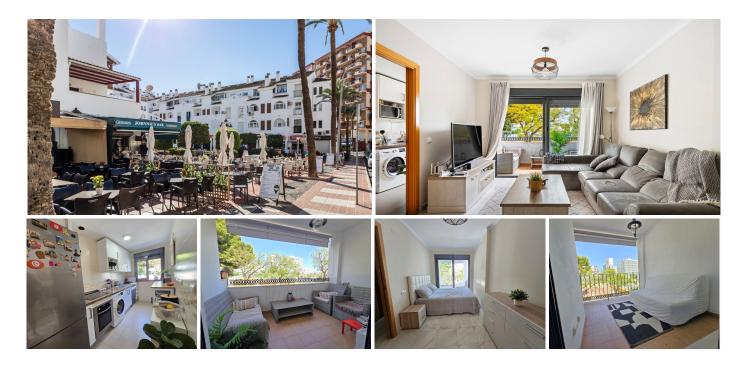

## R5063266

Benalmadena Costa

REF# R5063266 448.000 €

| BEDS | BATHS | BUILT  |
|------|-------|--------|
| 4    | 3     | 171 m² |

600 metres from the beach! Semi-detached house with private garage in a very good location in Benalmadena. This spacious house is in perfect condition. On the ground floor: a beautiful living room opening onto a sunny terrace, a closed kitchen (possibility to open it) and a toilet, on the first floor: 2 bedrooms and a bathroom and on the top floor: 2 more bedrooms (one with a terrace) and another bathroom. The house is very well located, with all amenities within walking distance.

Airport: 15min car – Puerto Marina: 3 min car – Marbella: 30 min car – Golf: 4 min car – Beach: 10 min walk – Nearest bars & restaurants: 5 min walk – Shops: 5 min walk – Public transport: 2 min walk.