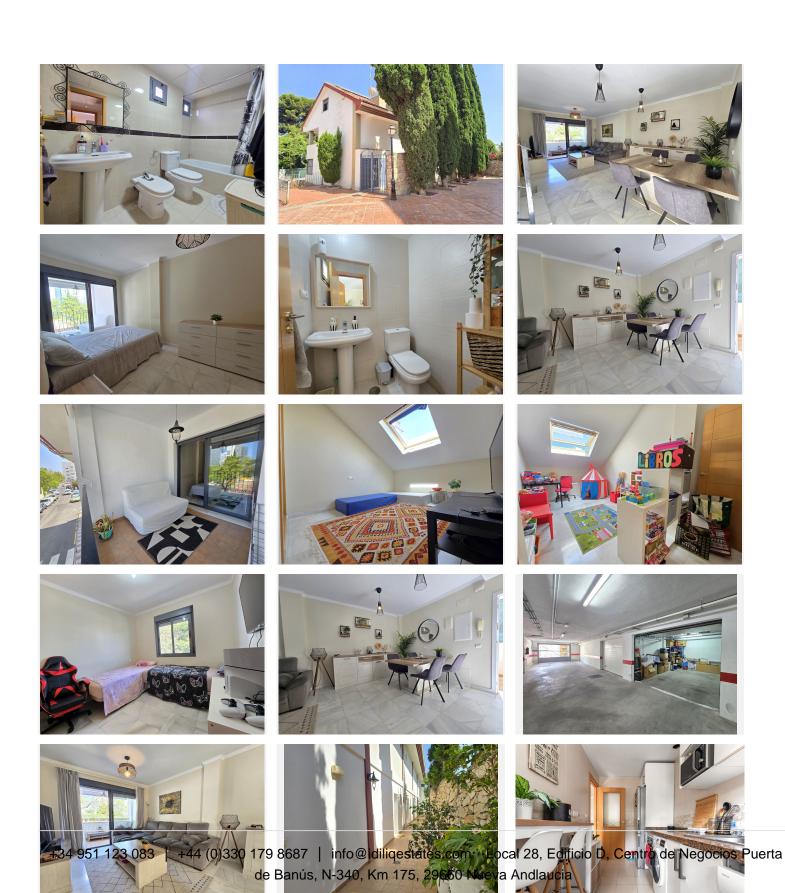

## R5063266

Benalmadena Costa

REF# R5063266 448.000 €

| BEDS | BATHS | BUILT  |
|------|-------|--------|
| 4    | 3     | 171 m² |

600 metres from the beach! Semi-detached house with private garage in a very good location in Benalmadena. This spacious house is in perfect condition. On the ground floor: a beautiful living room opening onto a sunny terrace, a closed kitchen (possibility to open it) and a toilet, on the first floor: 2 bedrooms and a bathroom and on the top floor: 2 more bedrooms (one with a terrace) and another bathroom. The house is very well located, with all amenities within walking distance.

Airport: 15min car – Puerto Marina: 3 min car – Marbella: 30 min car – Golf: 4 min car – Beach: 10 min walk – Nearest bars & restaurants: 5 min walk – Shops: 5 min walk – Public transport: 2 min walk.