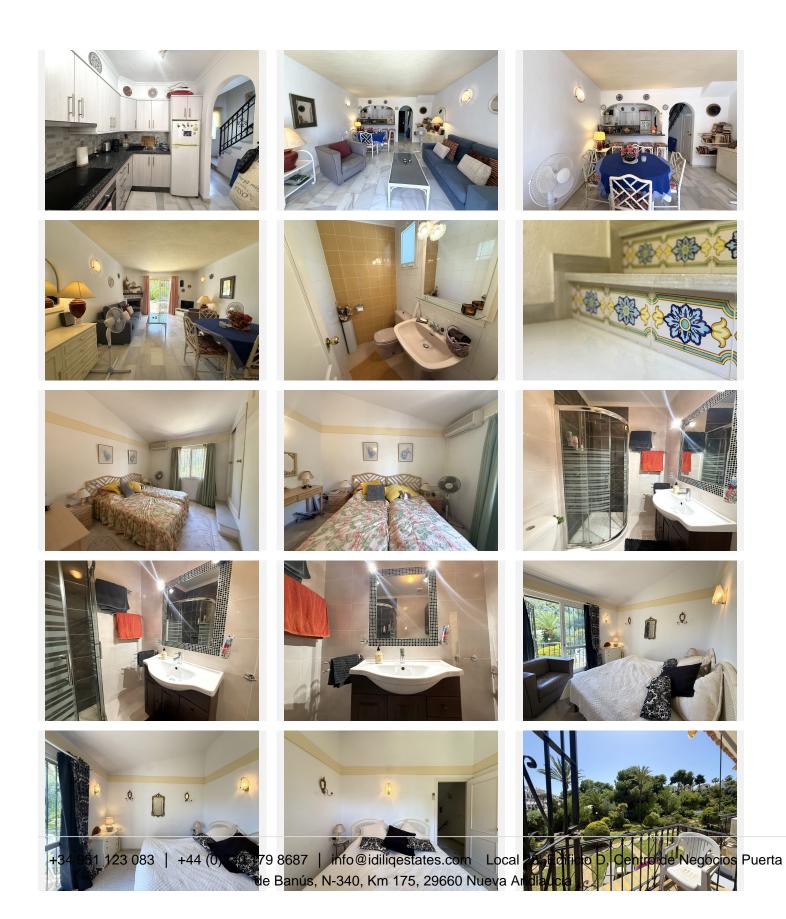

The community offers well-maintained, lush gardens and a large communal pool that creates a peaceful and pleasant atmosphere. Upon entering the house, you'll find the kitchen and living room directly connected, along with a guest toilet on the ground floor. The living room opens out to a private 10 m<sup>2</sup> terrace facing southwest – perfect for enjoying the sun all day and into the evening. Just in front of the terrace, there is also a private 15 m<sup>2</sup> lawn area, providing extra outdoor space to use as you like.

Upstairs, there are two bedrooms, both with built-in wardrobes and air conditioning, as well as a bathroom with a shower. A well-planned and inviting home in a quiet and well-loved community – close to everything Calahonda has to offer.