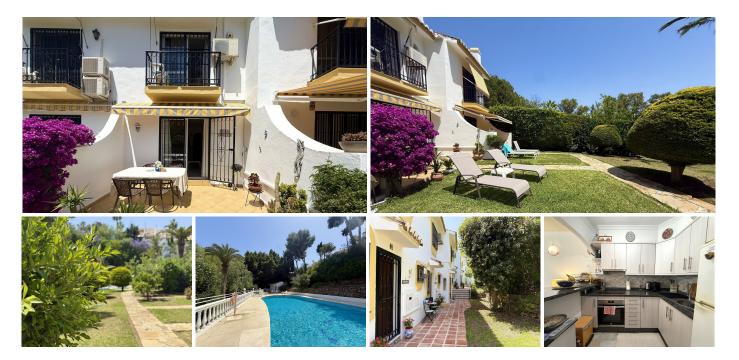

## Calahonda

REF# R5063089 325.000 €

| BEDS | BATHS | BUILT  | PLOT  | TERRACE |
|------|-------|--------|-------|---------|
| 2    | 1.5   | 105 m² | 15 m² | 10 m²   |

Welcome to this charming townhouse located in one of Calahonda's most popular communities, ideally positioned in the central part of the area. Here, you're within walking distance to the well-known Oxygen gym, a variety of restaurants, cafés, and supermarkets – everything you need for comfortable everyday living on the Costa del Sol.

The community offers well-maintained, lush gardens and a large communal pool that creates a peaceful and pleasant atmosphere. Upon entering the house, you'll find the kitchen and living room directly connected, along with a guest toilet on the ground floor. The living room opens out to a private 10 m<sup>2</sup> terrace facing southwest – perfect for enjoying the sun all day and into the evening. Just in front of the terrace, there is also a private 15 m<sup>2</sup> lawn area, providing extra outdoor space to use as you like.

Upstairs, there are two bedrooms, both with built-in wardrobes and air conditioning, as well as a bathroom with a shower. A well-planned and inviting home in a quiet and well-loved community – close to everything Calahonda has to offer.