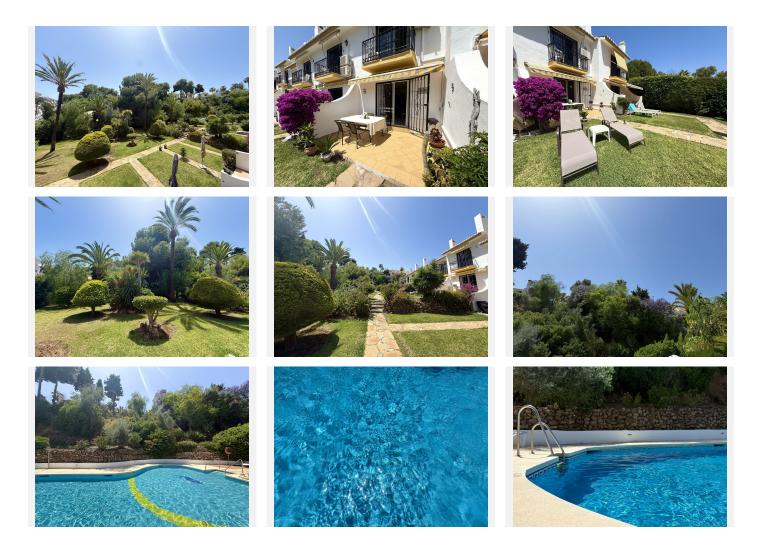

The community offers well-maintained, lush gardens and a large communal pool that creates a peaceful and pleasant atmosphere. Upon entering the house, you'll find the kitchen and living room directly connected, along with a guest toilet on the ground floor. The living room opens out to a private 10 m<sup>2</sup> terrace facing southwest – perfect for enjoying the sun all day and into the evening. Just in front of the terrace, there is also a private 15 m<sup>2</sup> lawn area, providing extra outdoor space to use as you like.