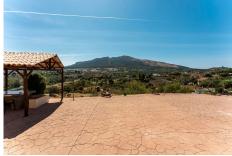

## R5062765 ♥ Alhaurín el Grande REF# R5062765 659.000 €

| BEDS | BATHS | BUILT              | PLOT    |
|------|-------|--------------------|---------|
| 6    | 4     | 296 m <sup>2</sup> | 1400 m² |

Set in a privileged location between the picturesque villages of Alhaurín el Grande and Coín, this stunning south-facing country estate offers one of the most breathtaking panoramic views in the region. Just one kilometer from the main road, the property enjoys excellent access while maintaining absolute privacy and tranquility. Overlooking the rolling hills and the majestic foothills of the Mijas mountains, the estate spans a manageable 1,400m<sup>2</sup> plot and comprises a beautifully maintained main house, a charming guest house, and a cosy guest cottage, making it an ideal family retreat or a ready-to-go rural rental business.