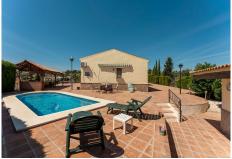

• An inviting outdoor BBQ area beneath a wooden pergola-perfect for al fres-co dining

Adjacent to the main house is a one-bedroom guest cottage with a kitchenette and living space, located next to the pool house. The private swimming pool is beautifully framed by a hedge for complete seclusion and comfort.