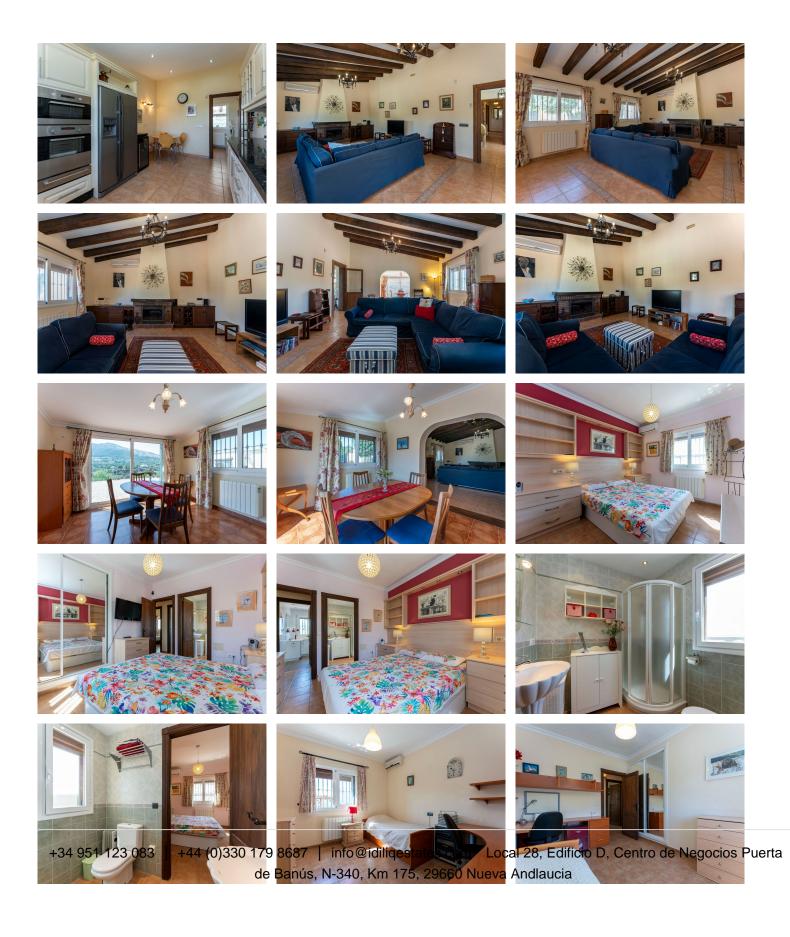

The main house, all on one level, features:

- Three spacious bedrooms and two bathrooms
- A large living room with fireplace
- Two additional rooms currently used as a sitting area and a dining room

• A generous fully fitted kitchen

• An inviting outdoor BBQ area beneath a wooden pergola-perfect for al fres-co dining

Adjacent to the main house is a one-bedroom guest cottage with a kitchenette and living space, located next to the pool house. The private swimming pool is beautifully framed by a hedge for complete seclusion and comfort.

The guest house, tucked behind the garage, features its own private entrance and parking area. It also offers:

- Two bedrooms and one bathroom
- An open-plan living room with kitchen
- A private terrace with beautiful views

The property is equipped with air conditioning and are presented in impeccable condition, ready to move into with no work required.

With automatic gates, ample parking, and multiple independent living spaces, this estate is a rare opportunity in the Andalusian countryside, ideal as a full-time residence, holiday home, or boutique rural accommodation.