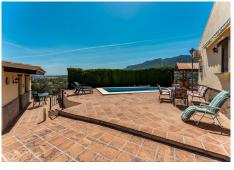

• An inviting outdoor BBQ area beneath a wooden pergola-perfect for al fres-co dining

Adjacent to the main house is a one-bedroom guest cottage with a kitchenette and living space, located next to the pool house. The private swimming pool is beautifully framed by a hedge for complete seclusion and comfort.