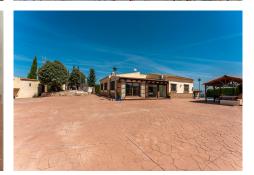

## R5062765 ♥ Alhaurín el Grande REF# R5062765 659.000 €

| BEDS | BATHS | BUILT              | PLOT    |
|------|-------|--------------------|---------|
| 6    | 4     | 296 m <sup>2</sup> | 1400 m² |

Set in a privileged location between the picturesque villages of Alhaurín el Grande and Coín, this stunning south-facing country estate offers one of the most breathtaking panoramic views in the region. Just one kilometer from the main road, the property enjoys excellent access while maintaining absolute privacy and tranquility. Overlooking the rolling hills and the majestic foothills of the Mijas mountains, the estate spans a manageable 1,400m<sup>2</sup> plot and comprises a beautifully maintained main house, a charming guest house, and a cosy guest cottage, making it an ideal family retreat or a ready-to-go rural rental business.

On the opposite side of the estate is a storage room and a garage with space for a standard vehicle. The grounds are finished with stamped concrete throughout, ensuring low mainte-nance and neat presentation.