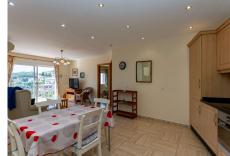

The main house, all on one level, features:

- Three spacious bedrooms and two bathrooms
- A large living room with fireplace
- Two additional rooms currently used as a sitting area and a dining room

• A generous fully fitted kitchen

• An inviting outdoor BBQ area beneath a wooden pergola-perfect for al fres-co dining

Adjacent to the main house is a one-bedroom guest cottage with a kitchenette and living space, located next to the pool house. The private swimming pool is beautifully framed by a hedge for complete seclusion and comfort.