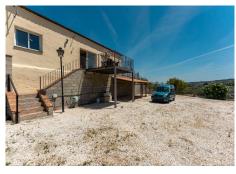

On the opposite side of the estate is a storage room and a garage with space for a standard vehicle. The grounds are finished with stamped concrete throughout, ensuring low mainte-nance and neat presentation.

The guest house, tucked behind the garage, features its own private entrance and parking area. It also offers:

- Two bedrooms and one bathroom
- An open-plan living room with kitchen
- A private terrace with beautiful views