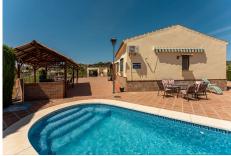

## R5062765 ♥ Alhaurín el Grande REF# R5062765 659.000 €

| BEDS | BATHS | BUILT              | PLOT    |
|------|-------|--------------------|---------|
| 6    | 4     | 296 m <sup>2</sup> | 1400 m² |

Set in a privileged location between the picturesque villages of Alhaurín el Grande and Coín, this stunning south-facing country estate offers one of the most breathtaking panoramic views in the region. Just one kilometer from the main road, the property enjoys excellent access while maintaining absolute privacy and tranquility. Overlooking the rolling hills and the majestic foothills of the Mijas mountains, the estate spans a manageable 1,400m<sup>2</sup> plot and comprises a beautifully maintained main house, a charming guest house, and a cosy guest cottage, making it an ideal family retreat or a ready-to-go rural rental business.

• An inviting outdoor BBQ area beneath a wooden pergola-perfect for al fres-co dining

Adjacent to the main house is a one-bedroom guest cottage with a kitchenette and living space, located next to the pool house. The private swimming pool is beautifully framed by a hedge for complete seclusion and comfort.