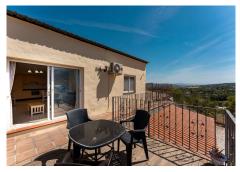

The guest house, tucked behind the garage, features its own private entrance and parking area. It also offers:

- Two bedrooms and one bathroom
- An open-plan living room with kitchen
- A private terrace with beautiful views