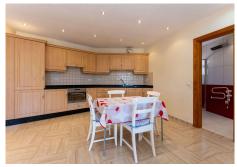

The main house, all on one level, features:

- Three spacious bedrooms and two bathrooms
- A large living room with fireplace
- Two additional rooms currently used as a sitting area and a dining room

• A generous fully fitted kitchen