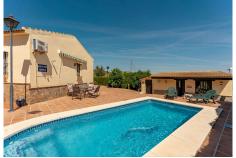

• An inviting outdoor BBQ area beneath a wooden pergola-perfect for al fres-co dining

Adjacent to the main house is a one-bedroom guest cottage with a kitchenette and living space, located next to the pool house. The private swimming pool is beautifully framed by a hedge for complete seclusion and comfort.

On the opposite side of the estate is a storage room and a garage with space for a standard vehicle. The grounds are finished with stamped concrete throughout, ensuring low mainte-nance and neat presentation.