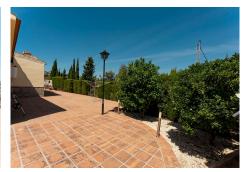

On the opposite side of the estate is a storage room and a garage with space for a standard vehicle. The grounds are finished with stamped concrete throughout, ensuring low mainte-nance and neat presentation.