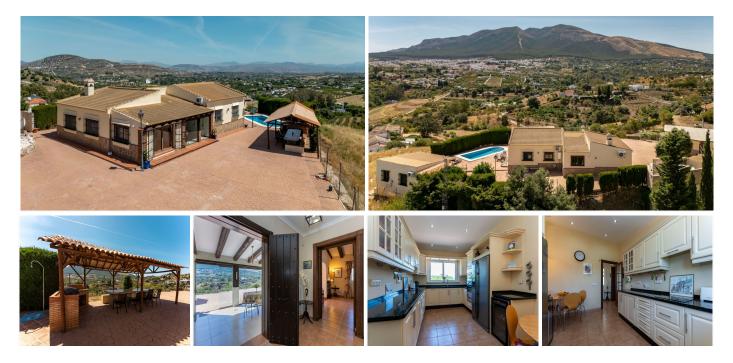

## R5062765 ♥ Alhaurín el Grande REF# R5062765 659.000 €

| BEDS | BATHS | BUILT              | PLOT    |
|------|-------|--------------------|---------|
| 6    | 4     | 296 m <sup>2</sup> | 1400 m² |

Set in a privileged location between the picturesque villages of Alhaurín el Grande and Coín, this stunning south-facing country estate offers one of the most breathtaking panoramic views in the region. Just one kilometer from the main road, the property enjoys excellent access while maintaining absolute privacy and tranquility. Overlooking the rolling hills and the majestic foothills of the Mijas mountains, the estate spans a manageable 1,400m<sup>2</sup> plot and comprises a beautifully maintained main house, a charming guest house, and a cosy guest cottage, making it an ideal family retreat or a ready-to-go rural rental business.

The main house, all on one level, features:

- Three spacious bedrooms and two bathrooms
- A large living room with fireplace
- Two additional rooms currently used as a sitting area and a dining room

• A generous fully fitted kitchen

• An inviting outdoor BBQ area beneath a wooden pergola-perfect for al fres-co dining

Adjacent to the main house is a one-bedroom guest cottage with a kitchenette and living space, located next to the pool house. The private swimming pool is beautifully framed by a hedge for complete seclusion and comfort.

On the opposite side of the estate is a storage room and a garage with space for a standard vehicle. The grounds are finished with stamped concrete throughout, ensuring low mainte-nance and neat presentation.

The guest house, tucked behind the garage, features its own private entrance and parking area. It also offers:

- Two bedrooms and one bathroom
- An open-plan living room with kitchen
- A private terrace with beautiful views