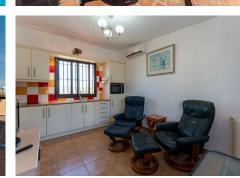

The main house, all on one level, features:

- Three spacious bedrooms and two bathrooms
- A large living room with fireplace
- Two additional rooms currently used as a sitting area and a dining room

• A generous fully fitted kitchen

The guest house, tucked behind the garage, features its own private entrance and parking area. It also offers:

- Two bedrooms and one bathroom
- An open-plan living room with kitchen
- A private terrace with beautiful views