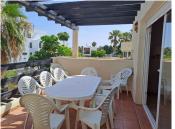

## R5062618

Estepona

REF# R5062618 390.000 €

| BEDS | BATHS | BUILT  | TERRACE |
|------|-------|--------|---------|
| 2    | 2     | 116 m² | 77 m²   |

Welcome to this stunning 2-bedroom, 2-bathroom apartment, perfectly situated in a gated community that offers both comfort and convenience. As you step inside, a small hallway leads you to a spacious open-plan living room that connects to a grand solarium, where sea views

await. Imagine enjoying your morning coffee or evening cocktails on the south-east facing terrace, accessible from both the master bedroom and the living area.

The master bedroom boasts an en-suite bathroom for added privacy, while the second bedroom is conveniently located next to the family bathroom. The fully equipped separate kitchen is ideal for culinary enthusiasts, and an open utility area provides extra functionality that can be closed off. This apartment is designed for modern living, featuring fitted wardrobes and air conditioning for year-round comfort.