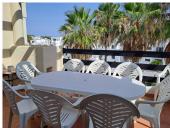

## R5062618

Estepona

REF# R5062618 390.000 €

| BEDS | BATHS | BUILT  | TERRACE |
|------|-------|--------|---------|
| 2    | 2     | 116 m² | 77 m²   |

Welcome to this stunning 2-bedroom, 2-bathroom apartment, perfectly situated in a gated community that offers both comfort and convenience. As you step inside, a small hallway leads you to a spacious open-plan living room that connects to a grand solarium, where sea views

await. Imagine enjoying your morning coffee or evening cocktails on the south-east facing terrace, accessible from both the master bedroom and the living area.

The master bedroom boasts an en-suite bathroom for added privacy, while the second bedroom is conveniently located next to the family bathroom. The fully equipped separate kitchen is ideal for culinary enthusiasts, and an open utility area provides extra functionality that can be closed off. This apartment is designed for modern living, featuring fitted wardrobes and air conditioning for year-round comfort.