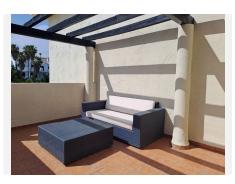

## R5062618

Estepona

REF# R5062618 390.000 €

| BEDS | BATHS | BUILT  | TERRACE |
|------|-------|--------|---------|
| 2    | 2     | 116 m² | 77 m²   |

Welcome to this stunning 2-bedroom, 2-bathroom apartment, perfectly situated in a gated community that offers both comfort and convenience. As you step inside, a small hallway leads you to a spacious open-plan living room that connects to a grand solarium, where sea views

await. Imagine enjoying your morning coffee or evening cocktails on the south-east facing terrace, accessible from both the master bedroom and the living area.

The master bedroom boasts an en-suite bathroom for added privacy, while the second bedroom is conveniently located next to the family bathroom. The fully equipped separate kitchen is ideal for culinary enthusiasts, and an open utility area provides extra functionality that can be closed off. This apartment is designed for modern living, featuring fitted wardrobes and air conditioning for year-round comfort.