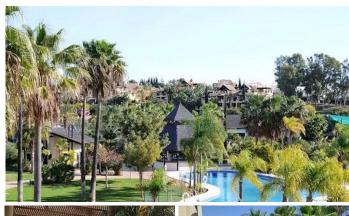

## R5062618

Estepona

REF# R5062618 390.000 €

| BEDS | BATHS | BUILT  | TERRACE |
|------|-------|--------|---------|
| 2    | 2     | 116 m² | 77 m²   |

Welcome to this stunning 2-bedroom, 2-bathroom apartment, perfectly situated in a gated community that offers both comfort and convenience. As you step inside, a small hallway leads you to a spacious open-plan living room that connects to a grand solarium, where sea views

Residents will appreciate the well-maintained gardens and communal swimming pool, perfect for relaxing under the sun. Night security ensures peace of mind, and an underground parking space is included for added convenience. Located just a short drive from the vibrant Puerto Banús and the charming town of Estepona, this property is close to shops, bars, restaurants, and the beach, making it an ideal choice for +34 951 123 083 | +44 (0)330 179 8687 | info@idiliqestates.com Local 28, Edificio D, Centro de Negocios Puerta de Banús, N-340, Km 175, 29660 Nueva Andlaucia