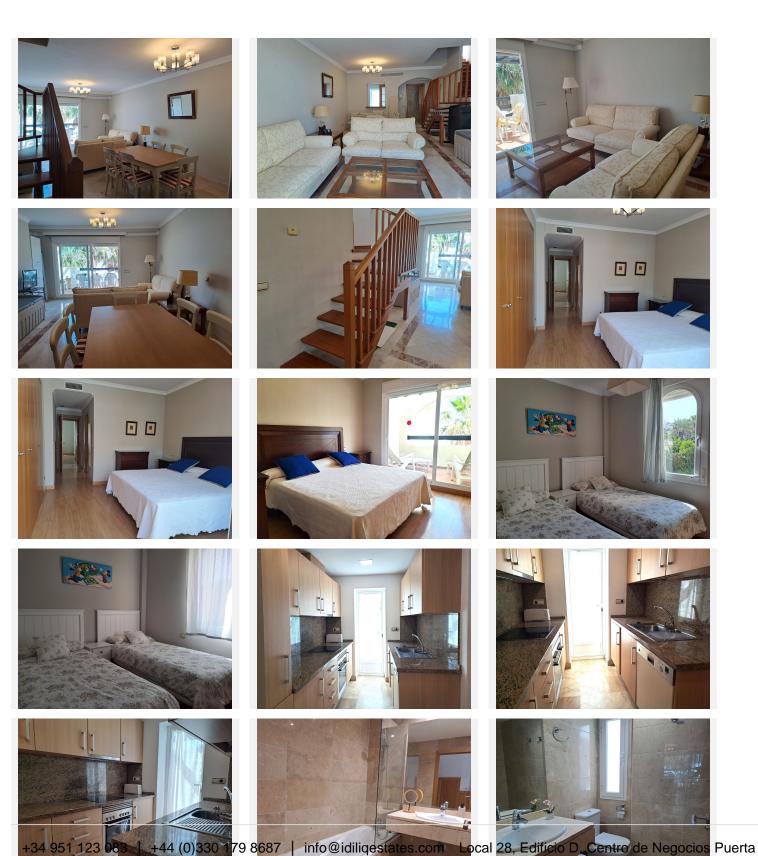

## R5062618

Estepona

REF# R5062618 390.000 €

| BEDS | BATHS | BUILT  | TERRACE |
|------|-------|--------|---------|
| 2    | 2     | 116 m² | 77 m²   |

Welcome to this stunning 2-bedroom, 2-bathroom apartment, perfectly situated in a gated community that offers both comfort and convenience. As you step inside, a small hallway leads you to a spacious open-plan living room that connects to a grand solarium, where sea views

await. Imagine enjoying your morning coffee or evening cocktails on the south-east facing terrace, accessible from both the master bedroom and the living area.

The master bedroom boasts an en-suite bathroom for added privacy, while the second bedroom is conveniently located next to the family bathroom. The fully equipped separate kitchen is ideal for culinary enthusiasts, and an open utility area provides extra functionality that can be closed off. This apartment is designed for modern living, featuring fitted wardrobes and air conditioning for year-round comfort.