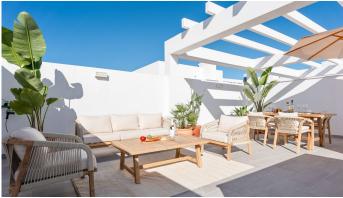

The open-plan kitchen is fully fitted with built-in appliances and connects seamlessly to a bright living area, which opens onto a balcony overlooking the communal swimming pool and landscaped sunbathing area. Upstairs, a large private rooftop terrace offers luxurious outdoor furniture and multiple lounge areas, providing the perfect setting for relaxation and privacy.