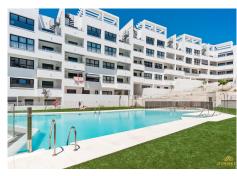

The open-plan kitchen is fully fitted with built-in appliances and connects seamlessly to a bright living area, which opens onto a balcony overlooking the communal swimming pool and landscaped sunbathing area. Upstairs, a large private rooftop terrace offers luxurious outdoor furniture and multiple lounge areas, providing the perfect setting for relaxation and privacy.