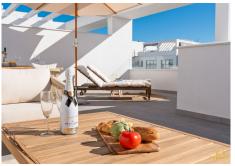

The open-plan kitchen is fully fitted with built-in appliances and connects seamlessly to a bright living area, which opens onto a balcony overlooking the communal swimming pool and landscaped sunbathing area. Upstairs, a large private rooftop terrace offers luxurious outdoor furniture and multiple lounge areas, providing the perfect setting for relaxation and privacy.