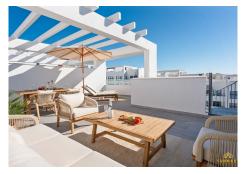

The open-plan kitchen is fully fitted with built-in appliances and connects seamlessly to a bright living area, which opens onto a balcony overlooking the communal swimming pool and landscaped sunbathing area. Upstairs, a large private rooftop terrace offers luxurious outdoor furniture and multiple lounge areas, providing the perfect setting for relaxation and privacy.