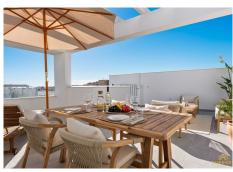

The open-plan kitchen is fully fitted with built-in appliances and connects seamlessly to a bright living area, which opens onto a balcony overlooking the communal swimming pool and landscaped sunbathing area. Upstairs, a large private rooftop terrace offers luxurious outdoor furniture and multiple lounge areas, providing the perfect setting for relaxation and privacy.