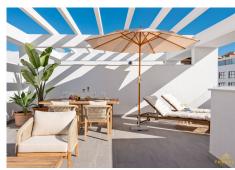

The open-plan kitchen is fully fitted with built-in appliances and connects seamlessly to a bright living area, which opens onto a balcony overlooking the communal swimming pool and landscaped sunbathing area. Upstairs, a large private rooftop terrace offers luxurious outdoor furniture and multiple lounge areas, providing the perfect setting for relaxation and privacy.