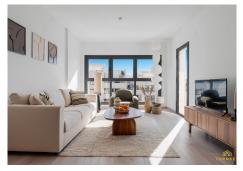

## PENTHOUSE 2 BEDROOMS 2 BATHROOMS IN **ESTEPONA**

Estepona

REF# R5062456 499,000 €

| BEDS | BATHS | BUILT |
|------|-------|-------|
| 2    | 2     | 89 m² |

Luxury, fully equipped penthouse located in the modern Estepona Gardens residence—ideal as a second home or as a profitable investment property on the Costa del Sol. The apartment features two spacious bedrooms and two elegant bathrooms, including an en-suite, finished with high-quality materials and filled with natural light.

The open-plan kitchen is fully fitted with built-in appliances and connects seamlessly to a bright living area, which opens onto a balcony overlooking the communal swimming pool and landscaped sunbathing area. Upstairs, a large private rooftop terrace offers luxurious outdoor furniture and multiple lounge areas, providing the perfect setting for relaxation and privacy.