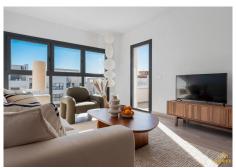

## PENTHOUSE 2 BEDROOMS 2 BATHROOMS IN **ESTEPONA**

Estepona

REF# R5062456 499,000 €

| BEDS | BATHS | BUILT |
|------|-------|-------|
| 2    | 2     | 89 m² |

Luxury, fully equipped penthouse located in the modern Estepona Gardens residence—ideal as a second home or as a profitable investment property on the Costa del Sol. The apartment features two spacious bedrooms and two elegant bathrooms, including an en-suite, finished with high-quality materials and filled with natural light.

The open-plan kitchen is fully fitted with built-in appliances and connects seamlessly to a bright living area, which opens onto a balcony overlooking the communal swimming pool and landscaped sunbathing area. Upstairs, a large private rooftop terrace offers luxurious outdoor furniture and multiple lounge areas, providing the perfect setting for relaxation and privacy.