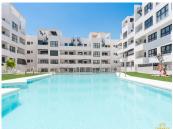

The open-plan kitchen is fully fitted with built-in appliances and connects seamlessly to a bright living area, which opens onto a balcony overlooking the communal swimming pool and landscaped sunbathing area. Upstairs, a large private rooftop terrace offers luxurious outdoor furniture and multiple lounge areas, providing the perfect setting for relaxation and privacy.