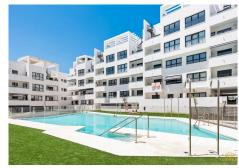

The open-plan kitchen is fully fitted with built-in appliances and connects seamlessly to a bright living area, which opens onto a balcony overlooking the communal swimming pool and landscaped sunbathing area. Upstairs, a large private rooftop terrace offers luxurious outdoor furniture and multiple lounge areas, providing the perfect setting for relaxation and privacy.