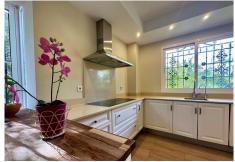

R5061856

Guadalmina Alta

REF# R5061856 1.695.000 €

| BEDS | BATHS | BUILT  | PLOT   |
|------|-------|--------|--------|
| 7    | 6     | 541 m² | 820 m² |

Impressive four-wind villa located in Guadalmina, recognized as one of the finest urbanizations in Marbella. Constructed in 2002, the residence sits on a flat plot measuring six hundred and fifteen square meters. The basement features parking for multiple vehicles, a laundry area, and a double bedroom with an attached bathroom, making it perfect for staff accommodation. On the main floor, a spacious hall leads to a daily dining room that connects to a large kitchen-office, which in turn opens to the main dining area that adjoins a generous 45-meter living room complete with a fireplace, thus creating a living space with two distinct environments. Adjacent to the living room is a versatile room that can serve as a living area, office, or even a bedroom, along with a full bathroom for guest use. Additionally, there is a double bedroom with an ensuite bathroom; this thoughtful layout allows for ground floor living without the need for stairs. From the distributor, we ascend to the bedroom level, which comprises two double bedrooms with en-suite bathrooms, the master suite featuring a dressing room and a private bathroom divided into several sections, and a fourth double bedroom. Several of the bedrooms provide access to expansive terraces. All areas are generously sized, and natural light fills every room, creating a warm and inviting atmosphere. The exterior is particularly impressive, boasting a large covered porch perfect for enjoying delightful moments with family