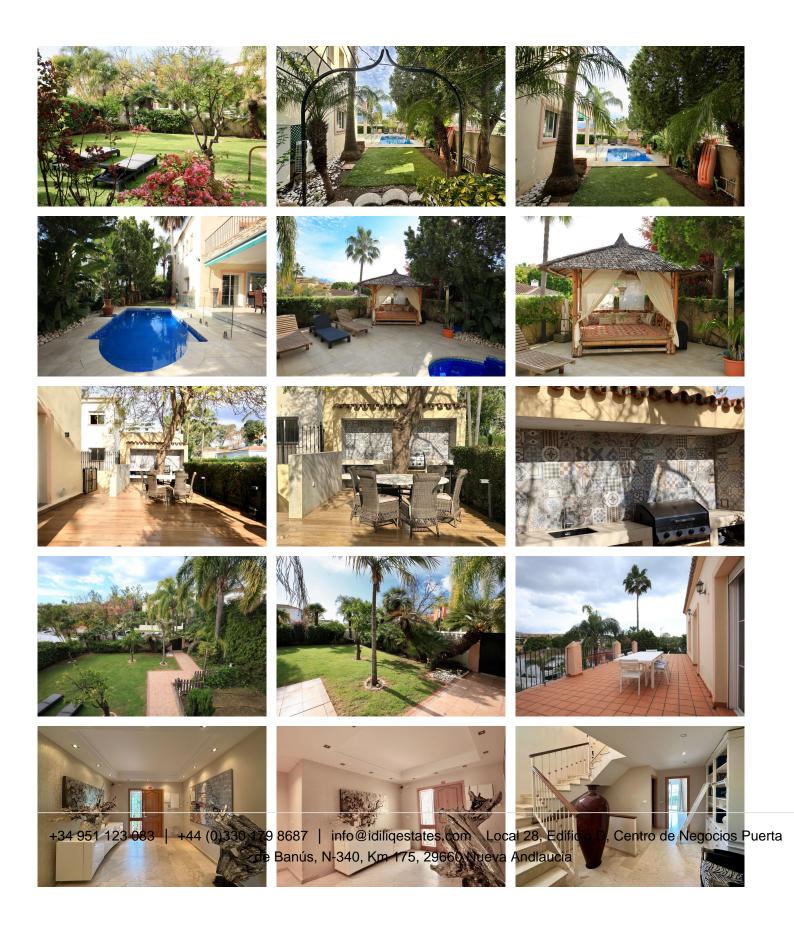

R5061856

Guadalmina Alta

REF# R5061856 1.695.000 €

| BEDS | BATHS | BUILT  | PLOT   |
|------|-------|--------|--------|
| 7    | 6     | 541 m² | 820 m² |

Impressive four-wind villa located in Guadalmina, recognized as one of the finest urbanizations in Marbella. Constructed in 2002, the residence sits on a flat plot measuring six hundred and fifteen square meters. The basement features parking for multiple vehicles, a laundry area, and a double bedroom with an attached bathroom, making it perfect for staff accommodation. On the main floor, a spacious hall leads to a daily dining room that connects to a large kitchen-office, which in turn opens to the main dining area that adjoins a generous 45-meter living room complete with a fireplace, thus creating a living space with two distinct environments. Adjacent to the living room is a versatile room that can serve as a living area, office, or even a bedroom, along with a full bathroom for guest use. Additionally, there is a double bedroom with an ensuite bathroom; this thoughtful layout allows for ground floor living without the need for stairs. From the distributor, we ascend to the bedroom level, which comprises two double bedrooms with en-suite bathrooms, the master suite featuring a dressing room and a private bathroom divided into several sections, and a fourth double bedroom. Several of the bedrooms provide access to expansive terraces. All areas are generously sized, and natural light fills every room, creating a warm and inviting atmosphere. The exterior is particularly impressive, boasting a large covered porch perfect for enjoying delightful moments with family

complemented by a covered barbecue area. By personalizing this residence, you will undoubtedly transform it into your dream home.