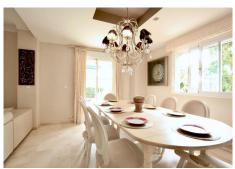

R5061856

Guadalmina Alta

REF# R5061856 1.695.000 €

| BEDS | BATHS | BUILT  | PLOT   |
|------|-------|--------|--------|
| 7    | 6     | 541 m² | 820 m² |

Impressive four-wind villa located in Guadalmina, recognized as one of the finest urbanizations in Marbella. Constructed in 2002, the residence sits on a flat plot measuring six hundred and fifteen square meters. The basement features parking for multiple vehicles, a laundry area, and a double bedroom with an attached bathroom, making it perfect for staff accommodation. On the main floor, a spacious hall leads to a daily dining room that connects to a large kitchen-office, which in turn opens to the main dining area that adjoins a generous 45-meter living room complete with a fireplace, thus creating a living space with two distinct environments. Adjacent to the living room is a versatile room that can serve as a living area, office, or even a bedroom, along with a full bathroom for guest use. Additionally, there is a double bedroom with an ensuite bathroom; this thoughtful layout allows for ground floor living without the need for stairs. From the distributor, we ascend to the bedroom level, which comprises two double bedrooms with en-suite bathrooms, the master suite featuring a dressing room and a private bathroom divided into several sections, and a fourth double bedroom. Several of the bedrooms provide access to expansive terraces. All areas are generously sized, and natural light fills every room, creating a warm and inviting atmosphere. The exterior is particularly impressive, boasting a large covered porch perfect for enjoying delightful moments with family