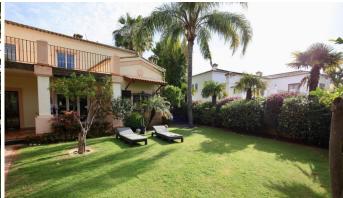

R5061856

Guadalmina Alta

REF# R5061856 1.695.000 €

| BEDS | BATHS | BUILT  | PLOT   |
|------|-------|--------|--------|
| 7    | 6     | 541 m² | 820 m² |

Impressive four-wind villa located in Guadalmina, recognized as one of the finest urbanizations in Marbella. Constructed in 2002, the residence sits on a flat plot measuring six hundred and fifteen square meters. The basement features parking for multiple vehicles, a laundry area, and a double bedroom with an attached bathroom, making it perfect for staff accommodation. On the main floor, a spacious hall leads to a daily dining room that connects to a large kitchen-office, which in turn opens to the main dining area that adjoins a generous 45-meter living room complete with a fireplace, thus creating a living space with two distinct environments. Adjacent to the living room is a versatile room that can serve as a living area, office, or even a bedroom, along with a full bathroom for guest use. Additionally, there is a double bedroom with an ensuite bathroom; this thoughtful layout allows for ground floor living without the need for stairs. From the distributor, we ascend to the bedroom level, which comprises two double bedrooms with en-suite bathrooms, the master suite featuring a dressing room and a private bathroom divided into several sections, and a fourth double bedroom. Several of the bedrooms provide access to expansive terraces. All areas are generously sized, and natural light fills every room, creating a warm and inviting atmosphere. The exterior is particularly impressive, boasting a large covered porch perfect for enjoying delightful moments with family

complemented by a covered barbecue area. By personalizing this residence, you will undoubtedly transform it into your dream home.