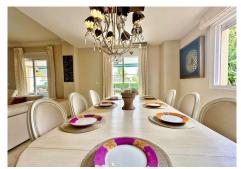

R5061856

Guadalmina Alta

REF# R5061856 1.695.000 €

| BEDS | BATHS | BUILT  | PLOT   |
|------|-------|--------|--------|
| 7    | 6     | 541 m² | 820 m² |

Impressive four-wind villa located in Guadalmina, recognized as one of the finest urbanizations in Marbella. Constructed in 2002, the residence sits on a flat plot measuring six hundred and fifteen square meters. The basement features parking for multiple vehicles, a laundry area, and a double bedroom with an attached bathroom, making it perfect for staff accommodation. On the main floor, a spacious hall leads to a daily dining room that connects to a large kitchen-office, which in turn opens to the main dining area that adjoins a generous 45-meter living room complete with a fireplace, thus creating a living space with two distinct environments. Adjacent to the living room is a versatile room that can serve as a living area, office, or even a bedroom, along with a full bathroom for guest use. Additionally, there is a double bedroom with an ensuite bathroom; this thoughtful layout allows for ground floor living without the need for stairs. From the distributor, we ascend to the bedroom level, which comprises two double bedrooms with en-suite bathrooms, the master suite featuring a dressing room and a private bathroom divided into several sections, and a fourth double bedroom. Several of the bedrooms provide access to expansive terraces. All areas are generously sized, and natural light fills every room, creating a warm and inviting atmosphere. The exterior is particularly impressive, boasting a large covered porch perfect for enjoying delightful moments with family