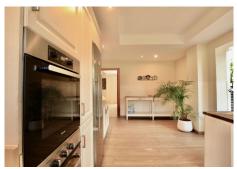

R5061856

Guadalmina Alta

REF# R5061856 1.695.000 €

| BEDS | BATHS | BUILT  | PLOT   |
|------|-------|--------|--------|
| 7    | 6     | 541 m² | 820 m² |

Impressive four-wind villa located in Guadalmina, recognized as one of the finest urbanizations in Marbella. Constructed in 2002, the residence sits on a flat plot measuring six hundred and fifteen square meters. The basement features parking for multiple vehicles, a laundry area, and a double bedroom with an attached bathroom, making it perfect for staff accommodation. On the main floor, a spacious hall leads to a daily dining room that connects to a large kitchen-office, which in turn opens to the main dining area that adjoins a generous 45-meter living room complete with a fireplace, thus creating a living space with two distinct environments. Adjacent to the living room is a versatile room that can serve as a living area, office, or even a bedroom, along with a full bathroom for guest use. Additionally, there is a double bedroom with an ensuite bathroom; this thoughtful layout allows for ground floor living without the need for stairs. From the distributor, we ascend to the bedroom level, which comprises two double bedrooms with en-suite bathrooms, the master suite featuring a dressing room and a private bathroom divided into several sections, and a fourth double bedroom. Several of the bedrooms provide access to expansive terraces. All areas are generously sized, and natural light fills every room, creating a warm and inviting atmosphere. The exterior is particularly impressive, boasting a large covered porch perfect for enjoying delightful moments with family