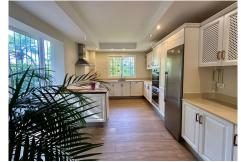

R5061856

Guadalmina Alta

REF# R5061856 1.695.000 €

| BEDS | BATHS | BUILT  | PLOT   |
|------|-------|--------|--------|
| 7    | 6     | 541 m² | 820 m² |

Impressive four-wind villa located in Guadalmina, recognized as one of the finest urbanizations in Marbella. Constructed in 2002, the residence sits on a flat plot measuring six hundred and fifteen square meters. The basement features parking for multiple vehicles, a laundry area, and a double bedroom with an attached bathroom, making it perfect for staff accommodation. On the main floor, a spacious hall leads to a daily dining room that connects to a large kitchen-office, which in turn opens to the main dining area that adjoins a generous 45-meter living room complete with a fireplace, thus creating a living space with two distinct environments. Adjacent to the living room is a versatile room that can serve as a living area, office, or even a bedroom, along with a full bathroom for guest use. Additionally, there is a double bedroom with an ensuite bathroom; this thoughtful layout allows for ground floor living without the need for stairs. From the distributor, we ascend to the bedroom level, which comprises two double bedrooms with en-suite bathrooms, the master suite featuring a dressing room and a private bathroom divided into several sections, and a fourth double bedroom. Several of the bedrooms provide access to expansive terraces. All areas are generously sized, and natural light fills every room, creating a warm and inviting atmosphere. The exterior is particularly impressive, boasting a large covered porch perfect for enjoying delightful moments with family