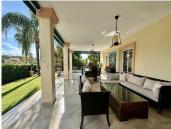

R5061856

Guadalmina Alta

REF# R5061856 1.695.000 €

| BEDS | BATHS | BUILT  | PLOT   |
|------|-------|--------|--------|
| 7    | 6     | 541 m² | 820 m² |

Impressive four-wind villa located in Guadalmina, recognized as one of the finest urbanizations in Marbella. Constructed in 2002, the residence sits on a flat plot measuring six hundred and fifteen square meters. The basement features parking for multiple vehicles, a laundry area, and a double bedroom with an attached bathroom, making it perfect for staff accommodation. On the main floor, a spacious hall leads to a daily dining room that connects to a large kitchen-office, which in turn opens to the main dining area that adjoins a generous 45-meter living room complete with a fireplace, thus creating a living space with two distinct environments. Adjacent to the living room is a versatile room that can serve as a living area, office, or even a bedroom, along with a full bathroom for guest use. Additionally, there is a double bedroom with an ensuite bathroom; this thoughtful layout allows for ground floor living without the need for stairs. From the distributor, we ascend to the bedroom level, which comprises two double bedrooms with en-suite bathrooms, the master suite featuring a dressing room and a private bathroom divided into several sections, and a fourth double bedroom. Several of the bedrooms provide access to expansive terraces. All areas are generously sized, and natural light fills every room, creating a warm and inviting atmosphere. The exterior is particularly impressive, boasting a large covered porch perfect for enjoying delightful moments with family

complemented by a covered barbecue area. By personalizing this residence, you will undoubtedly transform it into your dream home.