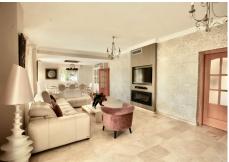

R5061856

Guadalmina Alta

REF# R5061856 1.695.000 €

| BEDS | BATHS | BUILT  | PLOT   |
|------|-------|--------|--------|
| 7    | 6     | 541 m² | 820 m² |

Impressive four-wind villa located in Guadalmina, recognized as one of the finest urbanizations in Marbella. Constructed in 2002, the residence sits on a flat plot measuring six hundred and fifteen square meters. The basement features parking for multiple vehicles, a laundry area, and a double bedroom with an attached bathroom, making it perfect for staff accommodation. On the main floor, a spacious hall leads to a daily dining room that connects to a large kitchen-office, which in turn opens to the main dining area that adjoins a generous 45-meter living room complete with a fireplace, thus creating a living space with two distinct environments. Adjacent to the living room is a versatile room that can serve as a living area, office, or even a bedroom, along with a full bathroom for guest use. Additionally, there is a double bedroom with an ensuite bathroom; this thoughtful layout allows for ground floor living without the need for stairs. From the distributor, we ascend to the bedroom level, which comprises two double bedrooms with en-suite bathrooms, the master suite featuring a dressing room and a private bathroom divided into several sections, and a fourth double bedroom. Several of the bedrooms provide access to expansive terraces. All areas are generously sized, and natural light fills every room, creating a warm and inviting atmosphere. The exterior is particularly impressive, boasting a large covered porch perfect for enjoying delightful moments with family