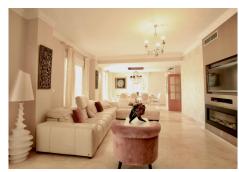

R5061856

Guadalmina Alta

REF# R5061856 1.695.000 €

| BEDS | BATHS | BUILT  | PLOT   |
|------|-------|--------|--------|
| 7    | 6     | 541 m² | 820 m² |

Impressive four-wind villa located in Guadalmina, recognized as one of the finest urbanizations in Marbella. Constructed in 2002, the residence sits on a flat plot measuring six hundred and fifteen square meters. The basement features parking for multiple vehicles, a laundry area, and a double bedroom with an attached bathroom, making it perfect for staff accommodation. On the main floor, a spacious hall leads to a daily dining room that connects to a large kitchen-office, which in turn opens to the main dining area that adjoins a generous 45-meter living room complete with a fireplace, thus creating a living space with two distinct environments. Adjacent to the living room is a versatile room that can serve as a living area, office, or even a bedroom, along with a full bathroom for guest use. Additionally, there is a double bedroom with an ensuite bathroom; this thoughtful layout allows for ground floor living without the need for stairs. From the distributor, we ascend to the bedroom level, which comprises two double bedrooms with en-suite bathrooms, the master suite featuring a dressing room and a private bathroom divided into several sections, and a fourth double bedroom. Several of the bedrooms provide access to expansive terraces. All areas are generously sized, and natural light fills every room, creating a warm and inviting atmosphere. The exterior is particularly impressive, boasting a large covered porch perfect for enjoying delightful moments with family