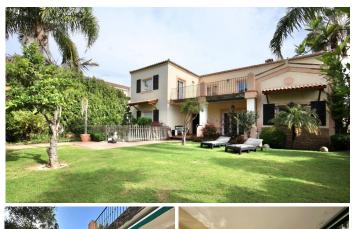

R5061856

Guadalmina Alta

REF# R5061856 1.695.000 €

| BEDS | BATHS | BUILT  | PLOT   |
|------|-------|--------|--------|
| 7    | 6     | 541 m² | 820 m² |

Impressive four-wind villa located in Guadalmina, recognized as one of the finest urbanizations in Marbella. Constructed in 2002, the residence sits on a flat plot measuring six hundred and fifteen square meters. The basement features parking for multiple vehicles, a laundry area, and a double bedroom with an attached bathroom, making it perfect for staff accommodation. On the main floor, a spacious hall leads to a daily dining room that connects to a large kitchen-office, which in turn opens to the main dining area that adjoins a generous 45-meter living room complete with a fireplace, thus creating a living space with two distinct environments. Adjacent to the living room is a versatile room that can serve as a living area, office, or even a bedroom, along with a full bathroom for guest use. Additionally, there is a double bedroom with an ensuite bathroom; this thoughtful layout allows for ground floor living without the need for stairs. From the distributor, we ascend to the bedroom level, which comprises two double bedrooms with en-suite bathrooms, the master suite featuring a dressing room and a private bathroom divided into several sections, and a fourth double bedroom. Several of the bedrooms provide access to expansive terraces. All areas are generously sized, and natural light fills every room, creating a warm and inviting atmosphere. The exterior is particularly impressive, boasting a large covered porch perfect for enjoying delightful moments with family