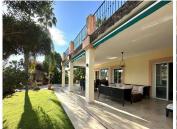

R5061856

Guadalmina Alta

REF# R5061856 1.695.000 €

| BEDS | BATHS | BUILT  | PLOT   |
|------|-------|--------|--------|
| 7    | 6     | 541 m² | 820 m² |

Impressive four-wind villa located in Guadalmina, recognized as one of the finest urbanizations in Marbella. Constructed in 2002, the residence sits on a flat plot measuring six hundred and fifteen square meters. The basement features parking for multiple vehicles, a laundry area, and a double bedroom with an attached bathroom, making it perfect for staff accommodation. On the main floor, a spacious hall leads to a daily dining room that connects to a large kitchen-office, which in turn opens to the main dining area that adjoins a generous 45-meter living room complete with a fireplace, thus creating a living space with two distinct environments. Adjacent to the living room is a versatile room that can serve as a living area, office, or even a bedroom, along with a full bathroom for guest use. Additionally, there is a double bedroom with an ensuite bathroom; this thoughtful layout allows for ground floor living without the need for stairs. From the distributor, we ascend to the bedroom level, which comprises two double bedrooms with en-suite bathrooms, the master suite featuring a dressing room and a private bathroom divided into several sections, and a fourth double bedroom. Several of the bedrooms provide access to expansive terraces. All areas are generously sized, and natural light fills every room, creating a warm and inviting atmosphere. The exterior is particularly impressive, boasting a large covered porch perfect for enjoying delightful moments with family

complemented by a covered barbecue area. By personalizing this residence, you will undoubtedly transform it into your dream home.