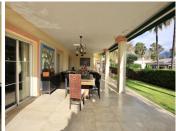

R5061856

Guadalmina Alta

REF# R5061856 1.695.000 €

| BEDS | BATHS | BUILT  | PLOT   |
|------|-------|--------|--------|
| 7    | 6     | 541 m² | 820 m² |

Impressive four-wind villa located in Guadalmina, recognized as one of the finest urbanizations in Marbella. Constructed in 2002, the residence sits on a flat plot measuring six hundred and fifteen square meters. The basement features parking for multiple vehicles, a laundry area, and a double bedroom with an attached bathroom, making it perfect for staff accommodation. On the main floor, a spacious hall leads to a daily dining room that connects to a large kitchen-office, which in turn opens to the main dining area that adjoins a generous 45-meter living room complete with a fireplace, thus creating a living space with two distinct environments. Adjacent to the living room is a versatile room that can serve as a living area, office, or even a bedroom, along with a full bathroom for guest use. Additionally, there is a double bedroom with an ensuite bathroom; this thoughtful layout allows for ground floor living without the need for stairs. From the distributor, we ascend to the bedroom level, which comprises two double bedrooms with en-suite bathrooms, the master suite featuring a dressing room and a private bathroom divided into several sections, and a fourth double bedroom. Several of the bedrooms provide access to expansive terraces. All areas are generously sized, and natural light fills every room, creating a warm and inviting atmosphere. The exterior is particularly impressive, boasting a large covered porch perfect for enjoying delightful moments with family

complemented by a covered barbecue area. By personalizing this residence, you will undoubtedly transform it into your dream home.