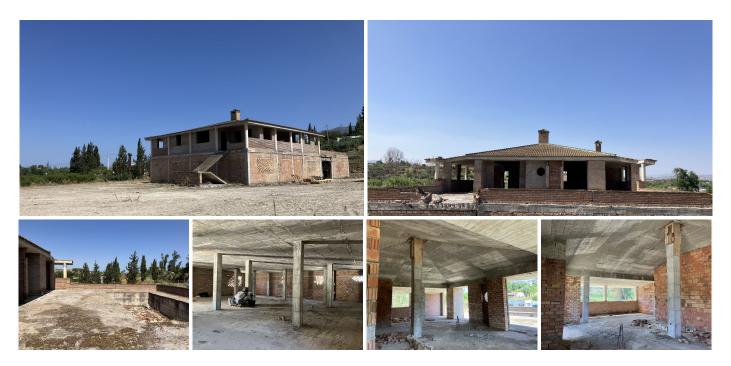

Shell construction for sale in a unique location by the Fahala River in Alhaurin el Grande.

Looking for a project with character, space and endless potential? This unfinished shell on a plot of 9,400 m<sup>2</sup> offers an exceptional opportunity for those who want to invest, create or build their dream home under the Andalusian sun.

Situated on the banks of the Fahala River, you can enjoy peace, nature and open space here – just a short distance from the center of Alhaurín el Grande.

A blank canvas with solid foundations

- Built in 2001, but never finished ready for a fresh start
- Ground floor (400 m<sup>2</sup>): large open space, ideal for guest accommodation, studio, workshop, garages or commercial purposes
- First floor (200 m<sup>2</sup>): designed as a spacious living space with open kitchen, 2 large bedrooms with en-suite bathrooms, and access to a large terrace with swimming pool
- Sold as is perfect for investors or DIY enthusiasts looking to create value

+34 951 123 083 | +44 (0)330 179 8687 | info@idiliqestates.com Local 28, Edificio D, Centro de Negocios Puerta de Banús, N-340, Km 175, 29660 Nueva Andlaucia

Amenities and potential

• Land of 9,400 m<sup>2</sup>: flat, vacant and full of possibilities (garden, fruit trees, animals, eco-project, camper pitches, etc.)

- Own well and water storage available
- Electricity and mains water up to the plot boundary, connection required
- Quiet location, but good accessibility to village and main roads

Ideal as an investment, B&B or camper project, work-live combination or family home