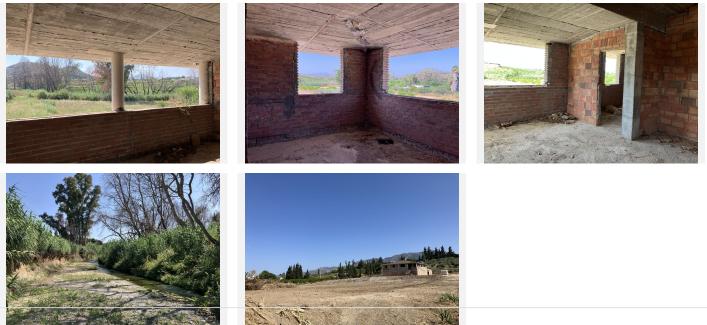

Situated on the banks of the Fahala River, you can enjoy peace, nature and open space here – just a short distance from the center of Alhaurín el Grande.

A blank canvas with solid foundations

- Built in 2001, but never finished ready for a fresh start
- Ground floor (400 m<sup>2</sup>): large open space, ideal for guest accommodation, studio, workshop, garages or commercial purposes
- First floor (200 m<sup>2</sup>): designed as a spacious living space with open kitchen, 2 large bedrooms with en-suite bathrooms, and access to a large terrace with swimming pool
- Sold as is perfect for investors or DIY enthusiasts looking to create value

+34 951 123 083 | +44 (0)330 179 8687 | info@idiliqestates.com Local 28, Edificio D, Centro de Negocios Puerta de Banús, N-340, Km 175, 29660 Nueva Andlaucia

Amenities and potential

• Land of 9,400 m<sup>2</sup>: flat, vacant and full of possibilities (garden, fruit trees, animals, eco-project, camper pitches, etc.)

- Own well and water storage available
- Electricity and mains water up to the plot boundary, connection required
- Quiet location, but good accessibility to village and main roads

Ideal as an investment, B&B or camper project, work-live combination or family home