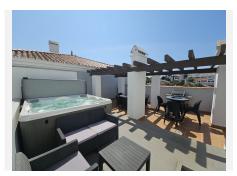

On the main level, you'll find a bright and airy living and dining area, a second double bedroom, a modern kitchen, and direct access to a huge main terrace – a true highlight of the home. This expansive outdoor space features a jacuzzi, areas for sunbathing, dining, and entertaining, making it ideal for enjoying the Mediterranean lifestyle year-round.

## **Key Features:**

Best unit in Cortijo del Mar Two-story penthouse in perfect condition 2 bedrooms (option to convert to 3) Spacious main terrace with jacuzzi, ideal for sun and entertaining Private upper-level master suite with en-suite and balcony terrace Gated complex with communal pool, gardens, and security Prime location close to beaches, golf, and amenities Underground parking space and storage unit included in the price Electric security shutters to patio doors and window shutters