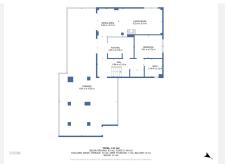

Presenting the most desirable penthouse in the prestigious Cortijo del Mar development – a beautifully maintained, two-story top-floor apartment offering exceptional space, comfort, and style.

This immaculate property features two spacious bedrooms, with the luxurious master suite occupying the entire upper level. The master includes a private en-suite bathroom and opens onto a charming balcony terrace with picturesque views.

On the main level, you'll find a bright and airy living and dining area, a second double bedroom, a modern kitchen, and direct access to a huge main terrace – a true highlight of the home. This expansive outdoor space features a jacuzzi, areas for sunbathing, dining, and entertaining, making it ideal for enjoying the Mediterranean lifestyle year-round.

There is also potential to convert the master suite into two separate bedrooms, creating a spacious 3bedroom layout – perfect for growing families or adding value to an already standout property.

Set within a secure, well-maintained community with lush gardens and a large communal pool, this penthouse offers luxury living just minutes from the beach, golf courses, and all local amenities.