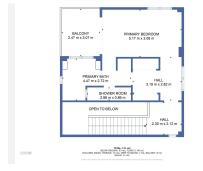

Presenting the most desirable penthouse in the prestigious Cortijo del Mar development – a beautifully maintained, two-story top-floor apartment offering exceptional space, comfort, and style.

This immaculate property features two spacious bedrooms, with the luxurious master suite occupying the entire upper level. The master includes a private en-suite bathroom and opens onto a charming balcony terrace with picturesque views.

On the main level, you'll find a bright and airy living and dining area, a second double bedroom, a modern kitchen, and direct access to a huge main terrace – a true highlight of the home. This expansive outdoor space features a jacuzzi, areas for sunbathing, dining, and entertaining, making it ideal for enjoying the Mediterranean lifestyle year-round.

There is also potential to convert the master suite into two separate bedrooms, creating a spacious 3bedroom layout – perfect for growing families or adding value to an already standout property.

Set within a secure, well-maintained community with lush gardens and a large communal pool, this penthouse offers luxury living just minutes from the beach, golf courses, and all local amenities.

## **Key Features:**

Best unit in Cortijo del Mar Two-story penthouse in perfect condition 2 bedrooms (option to convert to 3) Spacious main terrace with jacuzzi, ideal for sun and entertaining Private upper-level master suite with en-suite and balcony terrace Gated complex with communal pool, gardens, and security Prime location close to beaches, golf, and amenities Underground parking space and storage unit included in the price Electric security shutters to patio doors and window shutters