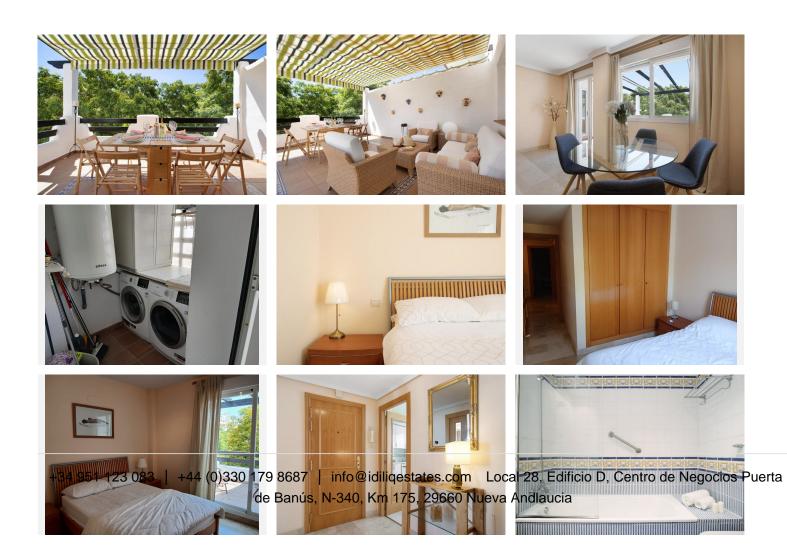

Outside the urbanisation is a bus stop with a service to Torremuelle, Arroyo de la Miel and Benalmadena Pueblo and a taxi stop..

The apartment was built in 2002 to a very high standard with full hot and cold air conditioning, marble floors, utility room, storage room and allocated underground parking.

All of the rooms are a good size with a 25sq metre lounge/diner and 2 sunny terraces from the lounge and main bedroom.

Furniture is available by separate negotiation

Penthouse, Torrequebrada, Costa del Sol.

Climate Control: Air Conditioning, Hot A/C, Cold A/C.

Views: Garden, Pool.

Features: Lift, Fitted Wardrobes, Near Transport, Private Terrace, WiFi, Gym, Storage Room, Utility Room, Ensuite Bathroom, Access for people with reduced mobility, Marble Flooring, Double Glazing, Fiber Optic.

Furniture : Optional. Kitchen : Fully Fitted. Garden : Communal.

Security: Gated Complex, Entry Phone, Safe.

Parking: Underground.

Utilities: Electricity, Drinkable Water, Gas. Category: Golf, Holiday Homes, Luxury.