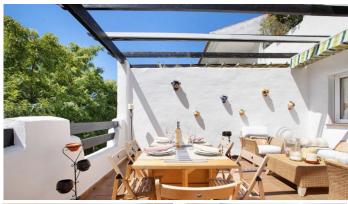

All of the rooms are a good size with a 25sq metre lounge/diner and 2 sunny terraces from the lounge and main bedroom.

Furniture is available by separate negotiation

Penthouse, Torrequebrada, Costa del Sol.

3 Bedrooms, 2 Bathrooms, Built 106 m<sup>2</sup>, Terrace 41 m<sup>2</sup>.

Setting: Close To Golf, Close To Sea, Close To Schools, Urbanisation.

Orientation : South.
Condition : Excellent.
Pool : Communal.

Climate Control: Air Conditioning, Hot A/C, Cold A/C.

Views: Garden, Pool.

Features: Lift, Fitted Wardrobes, Near Transport, Private Terrace, WiFi, Gym, Storage Room, Utility Room, Ensuite Bathroom, Access for people with reduced mobility, Marble Flooring, Double Glazing, Fiber Optic.