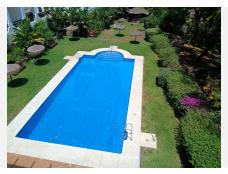

Residents benefit from the use of 3 large pools, a gym/childrens play area and male and female saunas In addition to the golf, the padel tennis club is only a short drive away

The beach is only 800 metres away with Mercadona supermarket, other shops, bars and restaurants and an international school all close by.

3 Bedrooms, 2 Bathrooms, Built 106 m<sup>2</sup>, Terrace 41 m<sup>2</sup>.

Setting: Close To Golf, Close To Sea, Close To Schools, Urbanisation.

Orientation : South.
Condition : Excellent.
Pool : Communal.

Climate Control: Air Conditioning, Hot A/C, Cold A/C.

Views: Garden, Pool.

Features: Lift, Fitted Wardrobes, Near Transport, Private Terrace, WiFi, Gym, Storage Room, Utility Room, Ensuite Bathroom, Access for people with reduced mobility, Marble Flooring, Double Glazing, Fiber Optic.

Furniture : Optional. Kitchen : Fully Fitted. Garden : Communal.

Security: Gated Complex, Entry Phone, Safe.

Parking: Underground.

Utilities: Electricity, Drinkable Water, Gas. Category: Golf, Holiday Homes, Luxury.