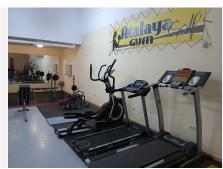

Residents benefit from the use of 3 large pools, a gym/childrens play area and male and female saunas In addition to the golf, the padel tennis club is only a short drive away

The beach is only 800 metres away with Mercadona supermarket, other shops, bars and restaurants and an international school all close by.

Climate Control: Air Conditioning, Hot A/C, Cold A/C.

Views: Garden, Pool.

Features: Lift, Fitted Wardrobes, Near Transport, Private Terrace, WiFi, Gym, Storage Room, Utility Room, Ensuite Bathroom, Access for people with reduced mobility, Marble Flooring, Double Glazing, Fiber Optic.