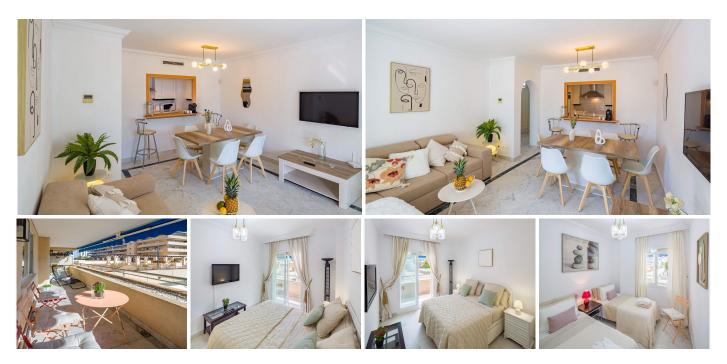

## REF# R5061451 682.000 €

| BEDS | BATHS | BUILT  |
|------|-------|--------|
| 2    | 2     | 117 m² |

Fantastic two-bedroom apartment for sale in the highly sought-after Marina Banús residential complex, located in the heart of Puerto Banús, Marbella. This modern and spacious property offers the perfect combination of lifestyle, comfort, and investment value in one of the most exclusive areas of the Costa del Sol.

The apartment features two generous bedrooms with fitted wardrobes, two full bathrooms, a bright openplan living and dining area, and a fully equipped kitchen that includes all essential appliances such as a washing machine, dishwasher, coffee maker, and juicer. One of the standout features of this property is its large, sunny terrace, ideal for enjoying outdoor meals, relaxing afternoons, or sunset evenings. A private underground parking space is included in the price, and as an extra benefit, a bicycle is available upon request.