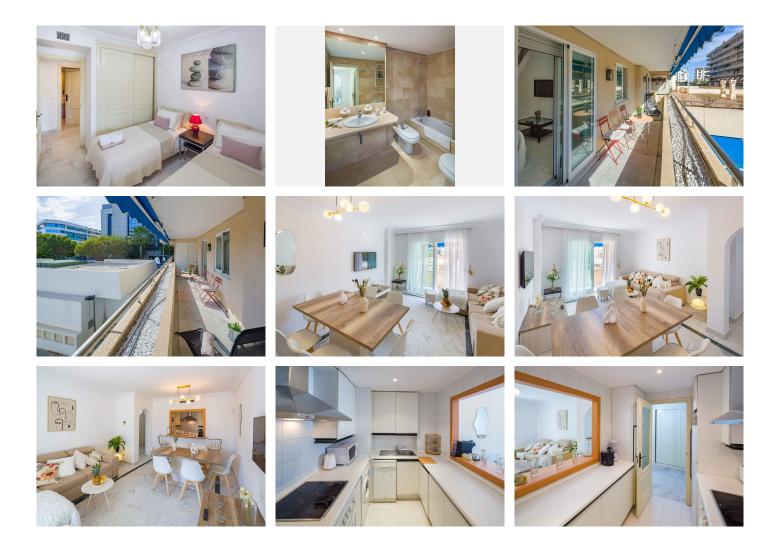

The apartment features two generous bedrooms with fitted wardrobes, two full bathrooms, a bright openplan living and dining area, and a fully equipped kitchen that includes all essential appliances such as a washing machine, dishwasher, coffee maker, and juicer. One of the standout features of this property is its large, sunny terrace, ideal for enjoying outdoor meals, relaxing afternoons, or sunset evenings. A private underground parking space is included in the price, and as an extra benefit, a bicycle is available upon request.

Marina Banús is a gated development with 24-hour security, ensuring peace of mind at all times. Residents enjoy access to high-quality communal facilities including a large swimming pool, paddle tennis court, gym,