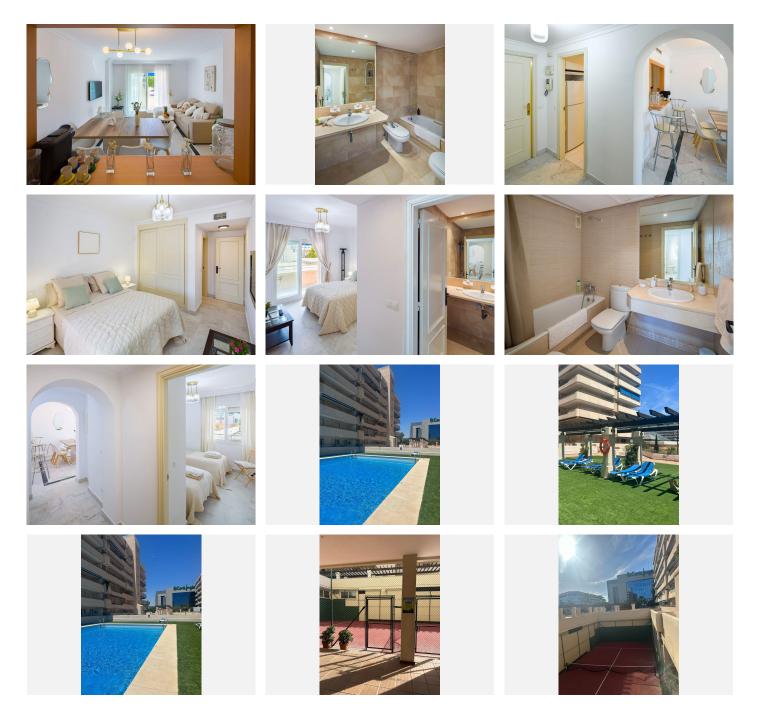

The apartment features two generous bedrooms with fitted wardrobes, two full bathrooms, a bright openplan living and dining area, and a fully equipped kitchen that includes all essential appliances such as a washing machine, dishwasher, coffee maker, and juicer. One of the standout features of this property is its large, sunny terrace, ideal for enjoying outdoor meals, relaxing afternoons, or sunset evenings. A private underground parking space is included in the price, and as an extra benefit, a bicycle is available upon request.

Marina Banús is a gated development with 24-hour security, ensuring peace of mind at all times. Residents enjoy access to high-quality communal facilities including a large swimming pool, paddle tennis court, gym,

## IDILIQ estates

and beautifully maintained common areas. The complex is designed to offer maximum comfort and convenience for both permanent residents and holidaymakers.

The location is truly unbeatable. The apartment is just one minute's walk from the beach, literally seconds from El Corte Inglés department store, and only a short stroll to the marina of Puerto Banús, known worldwide for its luxury yachts, designer boutiques, restaurants, and vibrant nightlife. Everything you need is within walking distance, including supermarkets, pharmacies, gyms, and public transport connections.