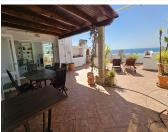

The property features a generous living-dining room with a fireplace and recently installed air conditioning, which opens directly onto a spacious, partially covered 85 m<sup>2</sup> terrace. This outdoor space is perfect for relaxing, sunbathing, or enjoying al fresco meals with unparalleled sea views.

The kitchen is separate and fully equipped, with a renovated electrical system. From the terrace, also with recently renovated electrical system and plumbing, you can enjoy an open and unobstructed panoramic view.