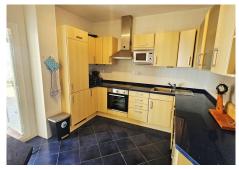

The kitchen is separate and fully equipped, with a renovated electrical system. From the terrace, also with recently renovated electrical system and plumbing, you can enjoy an open and unobstructed panoramic view.