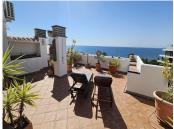

The property features a generous living-dining room with a fireplace and recently installed air conditioning, which opens directly onto a spacious, partially covered 85 m<sup>2</sup> terrace. This outdoor space is perfect for relaxing, sunbathing, or enjoying al fresco meals with unparalleled sea views.

The kitchen is separate and fully equipped, with a renovated electrical system. From the terrace, also with recently renovated electrical system and plumbing, you can enjoy an open and unobstructed panoramic view.