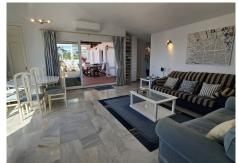

The property features a generous living-dining room with a fireplace and recently installed air conditioning, which opens directly onto a spacious, partially covered 85 m<sup>2</sup> terrace. This outdoor space is perfect for relaxing, sunbathing, or enjoying al fresco meals with unparalleled sea views.

The kitchen is separate and fully equipped, with a renovated electrical system. From the terrace, also with recently renovated electrical system and plumbing, you can enjoy an open and unobstructed panoramic view.

The home has three double bedrooms, all with built-in wardrobes. One of the bedrooms has direct access to the terrace. Two full bathrooms complete the layout.

+34 951 123 083 | +44 (0)330 179 8687 | info@idiliqestates.com Local 28, Edificio D, Centro de Negocios Puerta de Banús, N-340, Km 175, 29660 Nueva Andlaucia