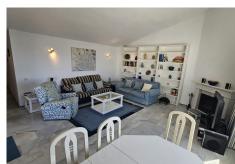

The property features a generous living-dining room with a fireplace and recently installed air conditioning, which opens directly onto a spacious, partially covered 85 m<sup>2</sup> terrace. This outdoor space is perfect for relaxing, sunbathing, or enjoying al fresco meals with unparalleled sea views.

The home has three double bedrooms, all with built-in wardrobes. One of the bedrooms has direct access to the terrace. Two full bathrooms complete the layout.

+34 951 123 083 | +44 (0)330 179 8687 | info@idiliqestates.com Local 28, Edificio D, Centro de Negocios Puerta de Banús, N-340, Km 175, 29660 Nueva Andlaucia