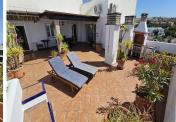

The property features a generous living-dining room with a fireplace and recently installed air conditioning, which opens directly onto a spacious, partially covered 85 m<sup>2</sup> terrace. This outdoor space is perfect for relaxing, sunbathing, or enjoying al fresco meals with unparalleled sea views.

The kitchen is separate and fully equipped, with a renovated electrical system. From the terrace, also with recently renovated electrical system and plumbing, you can enjoy an open and unobstructed panoramic view.