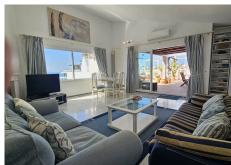

## R5061061

Estepona

REF# R5061061 925.000 €

| BEDS | BATHS | BUILT  | TERRACE |
|------|-------|--------|---------|
| 3    | 2     | 119 m² | 85 m²   |

Semi-penthouse Located on the fourth floor of a sought-after beachfront development, this bright and spacious apartment offers stunning, uninterrupted views of the Mediterranean Sea and the Estepona coastline. Thanks to its south-facing orientation, the home enjoys all-day sunshine, making it an ideal place for living or spending long stays by the sea.

The property features a generous living-dining room with a fireplace and recently installed air conditioning, which opens directly onto a spacious, partially covered 85 m<sup>2</sup> terrace. This outdoor space is perfect for relaxing, sunbathing, or enjoying al fresco meals with unparalleled sea views.

The kitchen is separate and fully equipped, with a renovated electrical system. From the terrace, also with recently renovated electrical system and plumbing, you can enjoy an open and unobstructed panoramic view.