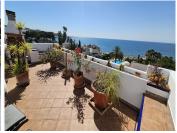

## R5061061

Estepona

REF# R5061061 925.000 €

| BEDS | BATHS | BUILT  | TERRACE |
|------|-------|--------|---------|
| 3    | 2     | 119 m² | 85 m²   |

Semi-penthouse Located on the fourth floor of a sought-after beachfront development, this bright and spacious apartment offers stunning, uninterrupted views of the Mediterranean Sea and the Estepona coastline. Thanks to its south-facing orientation, the home enjoys all-day sunshine, making it an ideal place for living or spending long stays by the sea.

The property features a generous living-dining room with a fireplace and recently installed air conditioning, which opens directly onto a spacious, partially covered 85 m<sup>2</sup> terrace. This outdoor space is perfect for relaxing, sunbathing, or enjoying al fresco meals with unparalleled sea views.

The kitchen is separate and fully equipped, with a renovated electrical system. From the terrace, also with recently renovated electrical system and plumbing, you can enjoy an open and unobstructed panoramic view.