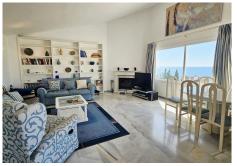

The property features a generous living-dining room with a fireplace and recently installed air conditioning, which opens directly onto a spacious, partially covered 85 m<sup>2</sup> terrace. This outdoor space is perfect for relaxing, sunbathing, or enjoying al fresco meals with unparalleled sea views.

The home has three double bedrooms, all with built-in wardrobes. One of the bedrooms has direct access to the terrace. Two full bathrooms complete the layout.

+34 951 123 083 | +44 (0)330 179 8687 | info@idiliqestates.com Local 28, Edificio D, Centro de Negocios Puerta de Banús, N-340, Km 175, 29660 Nueva Andlaucia