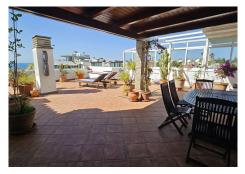

The property features a generous living-dining room with a fireplace and recently installed air conditioning, which opens directly onto a spacious, partially covered 85 m<sup>2</sup> terrace. This outdoor space is perfect for relaxing, sunbathing, or enjoying al fresco meals with unparalleled sea views.

The kitchen is separate and fully equipped, with a renovated electrical system. From the terrace, also with recently renovated electrical system and plumbing, you can enjoy an open and unobstructed panoramic view.