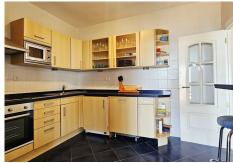

The kitchen is separate and fully equipped, with a renovated electrical system. From the terrace, also with recently renovated electrical system and plumbing, you can enjoy an open and unobstructed panoramic view.