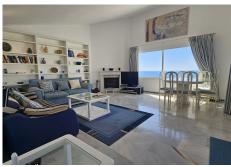

## R5061061

Estepona

REF# R5061061 925.000 €

| BEDS | BATHS | BUILT  | TERRACE |
|------|-------|--------|---------|
| 3    | 2     | 119 m² | 85 m²   |

Semi-penthouse Located on the fourth floor of a sought-after beachfront development, this bright and spacious apartment offers stunning, uninterrupted views of the Mediterranean Sea and the Estepona coastline. Thanks to its south-facing orientation, the home enjoys all-day sunshine, making it an ideal place for living or spending long stays by the sea.

The property features a generous living-dining room with a fireplace and recently installed air conditioning, which opens directly onto a spacious, partially covered 85 m<sup>2</sup> terrace. This outdoor space is perfect for relaxing, sunbathing, or enjoying al fresco meals with unparalleled sea views.

The kitchen is separate and fully equipped, with a renovated electrical system. From the terrace, also with recently renovated electrical system and plumbing, you can enjoy an open and unobstructed panoramic view.