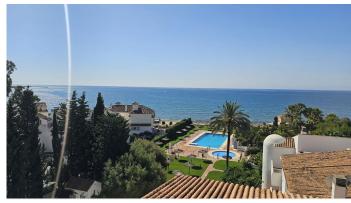

## R5061061

Estepona

REF# R5061061 925.000 €

| BEDS | BATHS | BUILT  | TERRACE |
|------|-------|--------|---------|
| 3    | 2     | 119 m² | 85 m²   |

Semi-penthouse Located on the fourth floor of a sought-after beachfront development, this bright and spacious apartment offers stunning, uninterrupted views of the Mediterranean Sea and the Estepona coastline. Thanks to its south-facing orientation, the home enjoys all-day sunshine, making it an ideal place for living or spending long stays by the sea.

The property features a generous living-dining room with a fireplace and recently installed air conditioning, which opens directly onto a spacious, partially covered 85 m<sup>2</sup> terrace. This outdoor space is perfect for relaxing, sunbathing, or enjoying al fresco meals with unparalleled sea views.

The kitchen is separate and fully equipped, with a renovated electrical system. From the terrace, also with recently renovated electrical system and plumbing, you can enjoy an open and unobstructed panoramic view.