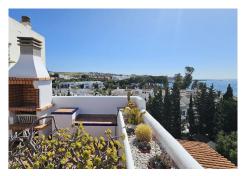

## R5061061

Estepona

REF# R5061061 925.000 €

| BEDS | BATHS | BUILT  | TERRACE |
|------|-------|--------|---------|
| 3    | 2     | 119 m² | 85 m²   |

Semi-penthouse Located on the fourth floor of a sought-after beachfront development, this bright and spacious apartment offers stunning, uninterrupted views of the Mediterranean Sea and the Estepona coastline. Thanks to its south-facing orientation, the home enjoys all-day sunshine, making it an ideal place for living or spending long stays by the sea.

The property features a generous living-dining room with a fireplace and recently installed air conditioning, which opens directly onto a spacious, partially covered 85 m<sup>2</sup> terrace. This outdoor space is perfect for relaxing, sunbathing, or enjoying al fresco meals with unparalleled sea views.