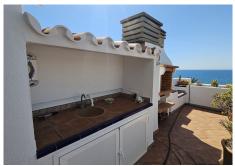

The kitchen is separate and fully equipped, with a renovated electrical system. From the terrace, also with recently renovated electrical system and plumbing, you can enjoy an open and unobstructed panoramic view.