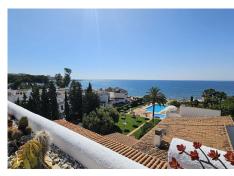

## R5061061

Estepona

REF# R5061061 925.000 €

| BEDS | BATHS | BUILT  | TERRACE |
|------|-------|--------|---------|
| 3    | 2     | 119 m² | 85 m²   |

Semi-penthouse Located on the fourth floor of a sought-after beachfront development, this bright and spacious apartment offers stunning, uninterrupted views of the Mediterranean Sea and the Estepona coastline. Thanks to its south-facing orientation, the home enjoys all-day sunshine, making it an ideal place for living or spending long stays by the sea.

The property features a generous living-dining room with a fireplace and recently installed air conditioning, which opens directly onto a spacious, partially covered 85 m<sup>2</sup> terrace. This outdoor space is perfect for relaxing, sunbathing, or enjoying al fresco meals with unparalleled sea views.