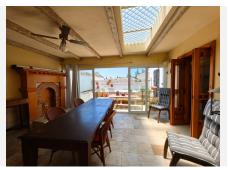

## Upper floor:

A large living room divided into two areas: a sitting area with fireplace and an additional space used as a dining room, ideal for family gatherings.

Fully equipped kitchen with access to a terrace, perfect for enjoying breakfast outdoors.

On the top floor, an en-suite bedroom with bathtub and shower, also featuring access to a private terrace with views of nature.