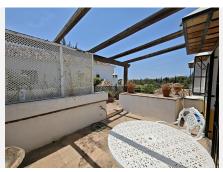

## Upper floor:

A large living room divided into two areas: a sitting area with fireplace and an additional space used as a dining room, ideal for family gatherings.

Fully equipped kitchen with access to a terrace, perfect for enjoying breakfast outdoors.

On the top floor, an en-suite bedroom with bathtub and shower, also featuring access to a private terrace with views of nature.