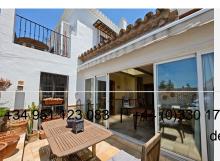

## Upper floor:

A large living room divided into two areas: a sitting area with fireplace and an additional space used as a dining room, ideal for family gatherings.

Fully equipped kitchen with access to a terrace, perfect for enjoying breakfast outdoors.

## Outdoor areas and amenities:

The house has an outdoor parking area and is located in a development that offers a social clubhouse, heated swimming pool, and charming Andalusian-style streets that invite you to stroll and enjoy the tranquility of the surroundings.