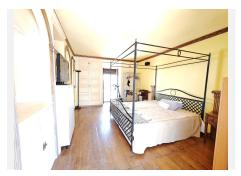

Layout of the house:

Ground floor:

A study, ideal for working or studying from home.

A full bathroom.

A large walk-in closet.

A spacious master bedroom with en-suite bathroom and independent access, perfect for added privacy or as a guest suite.

On the top floor, an en-suite bedroom with bathtub and shower, also featuring access to a private terrace with views of nature.