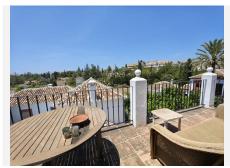

## Upper floor:

A large living room divided into two areas: a sitting area with fireplace and an additional space used as a dining room, ideal for family gatherings.

Fully equipped kitchen with access to a terrace, perfect for enjoying breakfast outdoors.