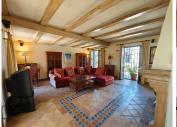

## Upper floor:

A large living room divided into two areas: a sitting area with fireplace and an additional space used as a dining room, ideal for family gatherings.

Fully equipped kitchen with access to a terrace, perfect for enjoying breakfast outdoors.