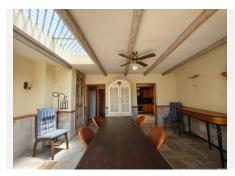

## Upper floor:

A large living room divided into two areas: a sitting area with fireplace and an additional space used as a dining room, ideal for family gatherings.

Fully equipped kitchen with access to a terrace, perfect for enjoying breakfast outdoors.