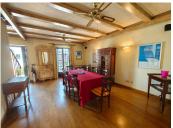

## Upper floor:

A large living room divided into two areas: a sitting area with fireplace and an additional space used as a dining room, ideal for family gatherings.

Fully equipped kitchen with access to a terrace, perfect for enjoying breakfast outdoors.