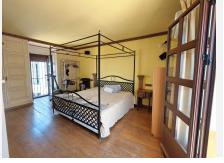

Layout of the house:

Ground floor:

A study, ideal for working or studying from home.

A full bathroom.

A large walk-in closet.

A spacious master bedroom with en-suite bathroom and independent access, perfect for added privacy or as a guest suite.