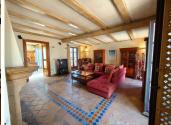

## Upper floor:

A large living room divided into two areas: a sitting area with fireplace and an additional space used as a dining room, ideal for family gatherings.

Fully equipped kitchen with access to a terrace, perfect for enjoying breakfast outdoors.