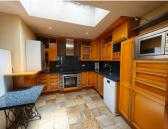

## Upper floor:

A large living room divided into two areas: a sitting area with fireplace and an additional space used as a dining room, ideal for family gatherings.

Fully equipped kitchen with access to a terrace, perfect for enjoying breakfast outdoors.