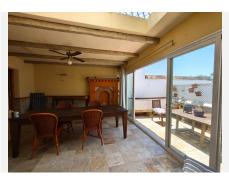

## Upper floor:

A large living room divided into two areas: a sitting area with fireplace and an additional space used as a dining room, ideal for family gatherings.

Fully equipped kitchen with access to a terrace, perfect for enjoying breakfast outdoors.