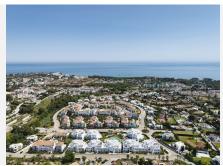

## R5058754

**Q** El Paraiso

REF# R5058754 649.000 €

| BEDS | BATHS | BUILT  | PLOT  | TERRACE |
|------|-------|--------|-------|---------|
| 2    | 2     | 113 m² | 90 m² | 36 m²   |

Welcome to this stylish 2 bedroom ground floor corner apartment!

Access to a sparkling community pool for sunny afternoons. Just moments away from local shops, cafes, and restaurants as well as a short stroll to the beach, offering the best of coastal living.

Whether you're looking for a full-time residence, a stylish holiday retreat, or a smart investment, this apartment delivers modern luxury in an unbeatable location.