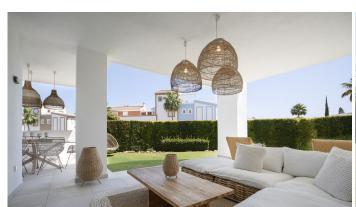

## R5058754

**Q** El Paraiso

REF# R5058754 649.000 €

| BEDS | BATHS | BUILT  | PLOT  | TERRACE |
|------|-------|--------|-------|---------|
| 2    | 2     | 113 m² | 90 m² | 36 m²   |

Welcome to this stylish 2 bedroom ground floor corner apartment!

Step outside to a private terrace, ideal for morning coffee or evening drinks, all surrounded by well-maintained landscaping that adds to the peaceful vibe of this corner unit.

The property comes with private garage and secure storage room.

Access to a sparkling community pool for sunny afternoons. Just moments away from local shops, cafes, and restaurants as well as a short stroll to the beach, offering the best of coastal living.

Whether you're looking for a full-time residence, a stylish holiday retreat, or a smart investment, this apartment delivers modern luxury in an unbeatable location.