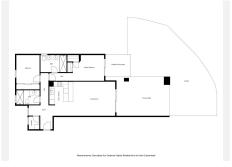

The apartment features two spacious bedrooms, each designed with relaxation in mind, and two sleek bathrooms finished with high-quality fittings and designer touches. The open-plan living and dining area flows seamlessly into a chic, fully equipped kitchen – perfect for entertaining or unwinding in style.

Step outside to a private terrace, ideal for morning coffee or evening drinks, all surrounded by well-maintained landscaping that adds to the peaceful vibe of this corner unit.

The property comes with private garage and secure storage room.