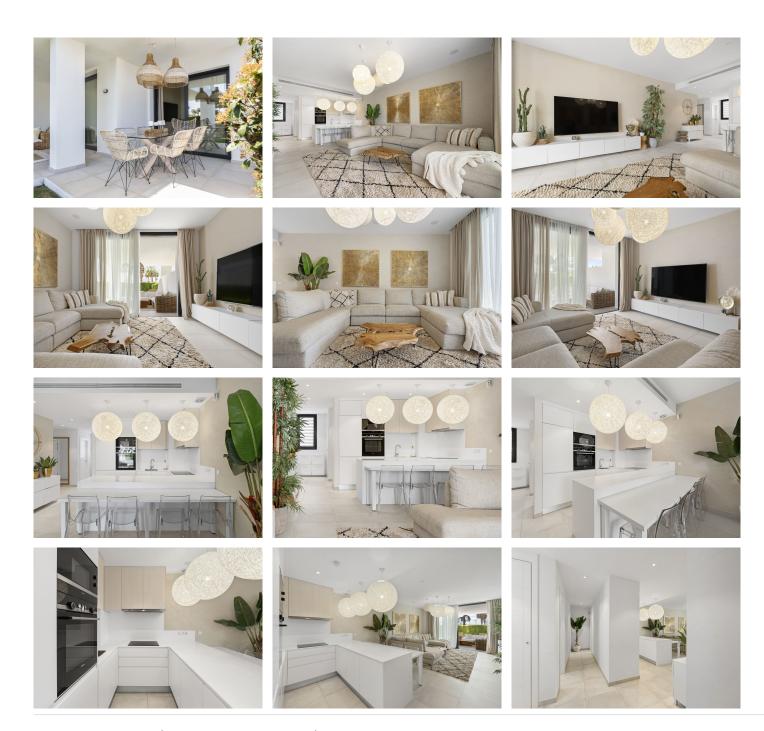

Step into effortless elegance with this beautifully designed ground floor corner apartment, newly built to offer the perfect blend of comfort, convenience, and modern style. From the moment you enter, you'll feel the calm, airy atmosphere created by abundant natural light, thoughtful layout, and sophisticated decor.

The apartment features two spacious bedrooms, each designed with relaxation in mind, and two sleek bathrooms finished with high-quality fittings and designer touches. The open-plan living and dining area flows seamlessly into a chic, fully equipped kitchen – perfect for entertaining or unwinding in style.

Step outside to a private terrace, ideal for morning coffee or evening drinks, all surrounded by well-maintained landscaping that adds to the peaceful vibe of this corner unit.

The property comes with private garage and secure storage room.