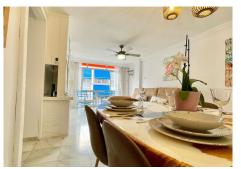

R5058736 San Pedro de Alcántara REF# R5058736 375.000 €

| BEDS | BATHS | BUILT  | TERRACE |
|------|-------|--------|---------|
| 3    | 1     | 103 m² | 6 m²    |

Fabulous property of 120 square metres built and distributed in three bedrooms (1 single and 2 doubles) and a complete common bathroom. At the entrance we have a small hall that leads to a spacious kitchen with an opening as a window that connects it with the living-dining room that enjoys a fantastic window as a balcony through which enters brightness and natural light throughout the day.