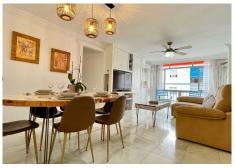

R5058736 San Pedro de Alcántara REF# R5058736 375.000 €

| BEDS | BATHS | BUILT  | TERRACE |
|------|-------|--------|---------|
| 3    | 1     | 103 m² | 6 m²    |

Fabulous property of 120 square metres built and distributed in three bedrooms (1 single and 2 doubles) and a complete common bathroom. At the entrance we have a small hall that leads to a spacious kitchen with an opening as a window that connects it with the living-dining room that enjoys a fantastic window as a balcony through which enters brightness and natural light throughout the day.

The master bedroom has an exit to a balcony. The bathroom and the bedroom windows have been renovated. It has air conditioning by Split with hot and cold.

The property is located in a very busy area and very close to both the Boulevard (300m) and the Paseo Marítimo de San Pedro (1 km), and is surrounded by all kinds of services and shops which makes the property very comfortable for the owners in the daily chores.