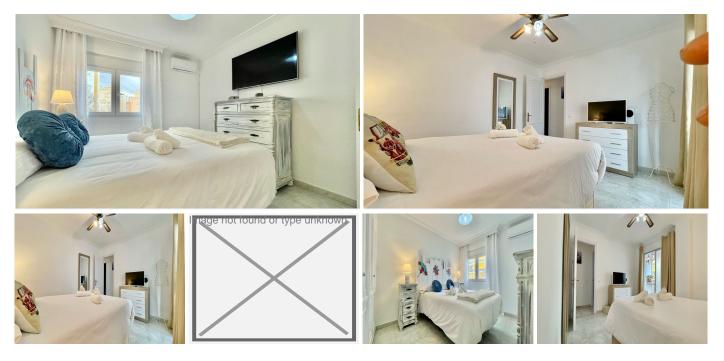

R5058736 San Pedro de Alcántara REF# R5058736 375.000 €

| BEDS | BATHS | BUILT  | TERRACE |
|------|-------|--------|---------|
| 3    | 1     | 103 m² | 6 m²    |

Fabulous property of 120 square metres built and distributed in three bedrooms (1 single and 2 doubles) and a complete common bathroom. At the entrance we have a small hall that leads to a spacious kitchen with an opening as a window that connects it with the living-dining room that enjoys a fantastic window as a balcony through which enters brightness and natural light throughout the day.

The master bedroom has an exit to a balcony. The bathroom and the bedroom windows have been renovated. It has air conditioning by Split with hot and cold.

The property is located in a very busy area and very close to both the Boulevard (300m) and the Paseo Marítimo de San Pedro (1 km), and is surrounded by all kinds of services and shops which makes the property very comfortable for the owners in the daily chores.