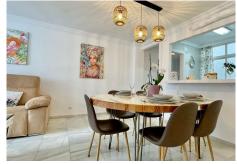

R5058736 San Pedro de Alcántara REF# R5058736 375.000 €

| BEDS | BATHS | BUILT  | TERRACE |
|------|-------|--------|---------|
| 3    | 1     | 103 m² | 6 m²    |

Fabulous property of 120 square metres built and distributed in three bedrooms (1 single and 2 doubles) and a complete common bathroom. At the entrance we have a small hall that leads to a spacious kitchen with an opening as a window that connects it with the living-dining room that enjoys a fantastic window as a balcony through which enters brightness and natural light throughout the day.

The master bedroom has an exit to a balcony. The bathroom and the bedroom windows have been renovated. It has air conditioning by Split with hot and cold.

The property is located in a very busy area and very close to both the Boulevard (300m) and the Paseo Marítimo de San Pedro (1 km), and is surrounded by all kinds of services and shops which makes the property very comfortable for the owners in the daily chores.