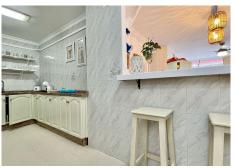

R5058736 San Pedro de Alcántara REF# R5058736 375.000 €

| BEDS | BATHS | BUILT  | TERRACE |
|------|-------|--------|---------|
| 3    | 1     | 103 m² | 6 m²    |

Fabulous property of 120 square metres built and distributed in three bedrooms (1 single and 2 doubles) and a complete common bathroom. At the entrance we have a small hall that leads to a spacious kitchen with an opening as a window that connects it with the living-dining room that enjoys a fantastic window as a balcony through which enters brightness and natural light throughout the day.