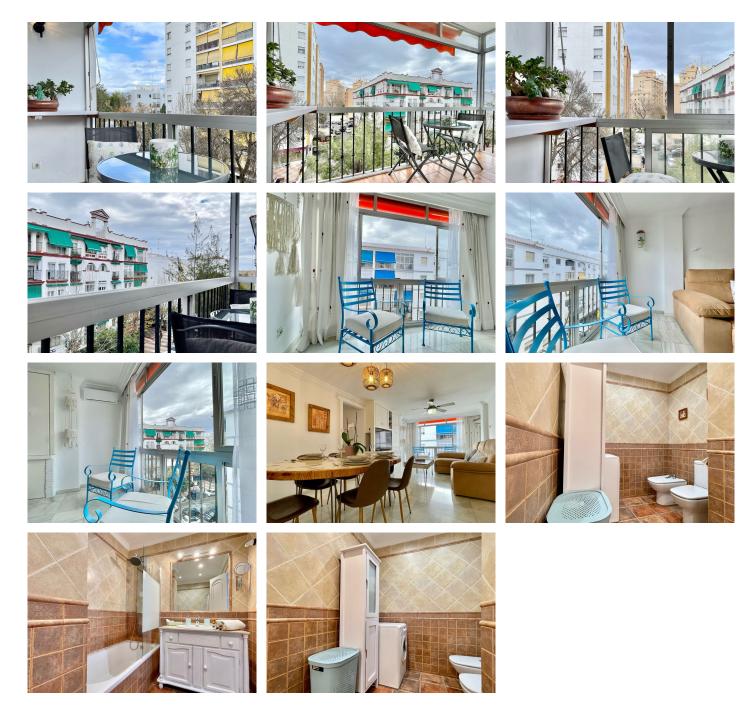

R5058736 San Pedro de Alcántara REF# R5058736 375.000 €

| BEDS | BATHS | BUILT  | TERRACE |
|------|-------|--------|---------|
| 3    | 1     | 103 m² | 6 m²    |

Fabulous property of 120 square metres built and distributed in three bedrooms (1 single and 2 doubles) and a complete common bathroom. At the entrance we have a small hall that leads to a spacious kitchen with an opening as a window that connects it with the living-dining room that enjoys a fantastic window as a balcony through which enters brightness and natural light throughout the day.

The master bedroom has an exit to a balcony. The bathroom and the bedroom windows have been renovated. It has air conditioning by Split with hot and cold.

The property is located in a very busy area and very close to both the Boulevard (300m) and the Paseo Marítimo de San Pedro (1 km), and is surrounded by all kinds of services and shops which makes the property very comfortable for the owners in the daily chores.

The area has an endless number of parking spaces in the street all around the house and in the adjoining streets.

+34 951 123 083 | +44 (0)330 179 8687 | info@idiliqestates.com Local 28, Edificio D, Centro de Negocios Puerta de Banús, N-340, Km 175, 29660 Nueva Andlaucia