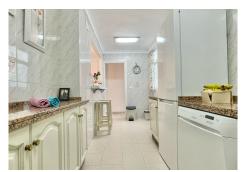

R5058736 San Pedro de Alcántara REF# R5058736 375.000 €

| BEDS | BATHS | BUILT  | TERRACE |
|------|-------|--------|---------|
| 3    | 1     | 103 m² | 6 m²    |

Fabulous property of 120 square metres built and distributed in three bedrooms (1 single and 2 doubles) and a complete common bathroom. At the entrance we have a small hall that leads to a spacious kitchen with an opening as a window that connects it with the living-dining room that enjoys a fantastic window as a balcony through which enters brightness and natural light throughout the day.

The master bedroom has an exit to a balcony. The bathroom and the bedroom windows have been renovated. It has air conditioning by Split with hot and cold.

The property is located in a very busy area and very close to both the Boulevard (300m) and the Paseo Marítimo de San Pedro (1 km), and is surrounded by all kinds of services and shops which makes the property very comfortable for the owners in the daily chores.