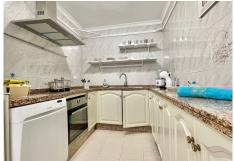

R5058736 San Pedro de Alcántara REF# R5058736 375.000 €

| BEDS | BATHS | BUILT  | TERRACE |
|------|-------|--------|---------|
| 3    | 1     | 103 m² | 6 m²    |

Fabulous property of 120 square metres built and distributed in three bedrooms (1 single and 2 doubles) and a complete common bathroom. At the entrance we have a small hall that leads to a spacious kitchen with an opening as a window that connects it with the living-dining room that enjoys a fantastic window as a balcony through which enters brightness and natural light throughout the day.