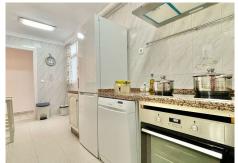

R5058736 San Pedro de Alcántara REF# R5058736 375.000 €

| BEDS | BATHS | BUILT  | TERRACE |
|------|-------|--------|---------|
| 3    | 1     | 103 m² | 6 m²    |

Fabulous property of 120 square metres built and distributed in three bedrooms (1 single and 2 doubles) and a complete common bathroom. At the entrance we have a small hall that leads to a spacious kitchen with an opening as a window that connects it with the living-dining room that enjoys a fantastic window as a balcony through which enters brightness and natural light throughout the day.

The master bedroom has an exit to a balcony. The bathroom and the bedroom windows have been renovated. It has air conditioning by Split with hot and cold.

The property is located in a very busy area and very close to both the Boulevard (300m) and the Paseo Marítimo de San Pedro (1 km), and is surrounded by all kinds of services and shops which makes the property very comfortable for the owners in the daily chores.