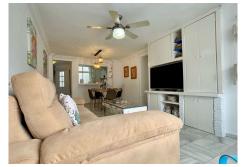

R5058736 San Pedro de Alcántara REF# R5058736 375.000 €

| BEDS | BATHS | BUILT  | TERRACE |
|------|-------|--------|---------|
| 3    | 1     | 103 m² | 6 m²    |

Fabulous property of 120 square metres built and distributed in three bedrooms (1 single and 2 doubles) and a complete common bathroom. At the entrance we have a small hall that leads to a spacious kitchen with an opening as a window that connects it with the living-dining room that enjoys a fantastic window as a balcony through which enters brightness and natural light throughout the day.