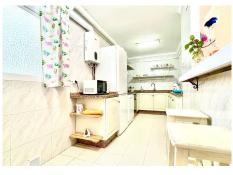

R5058736 San Pedro de Alcántara REF# R5058736 375.000 €

| BEDS | BATHS | BUILT  | TERRACE |
|------|-------|--------|---------|
| 3    | 1     | 103 m² | 6 m²    |

Fabulous property of 120 square metres built and distributed in three bedrooms (1 single and 2 doubles) and a complete common bathroom. At the entrance we have a small hall that leads to a spacious kitchen with an opening as a window that connects it with the living-dining room that enjoys a fantastic window as a balcony through which enters brightness and natural light throughout the day.