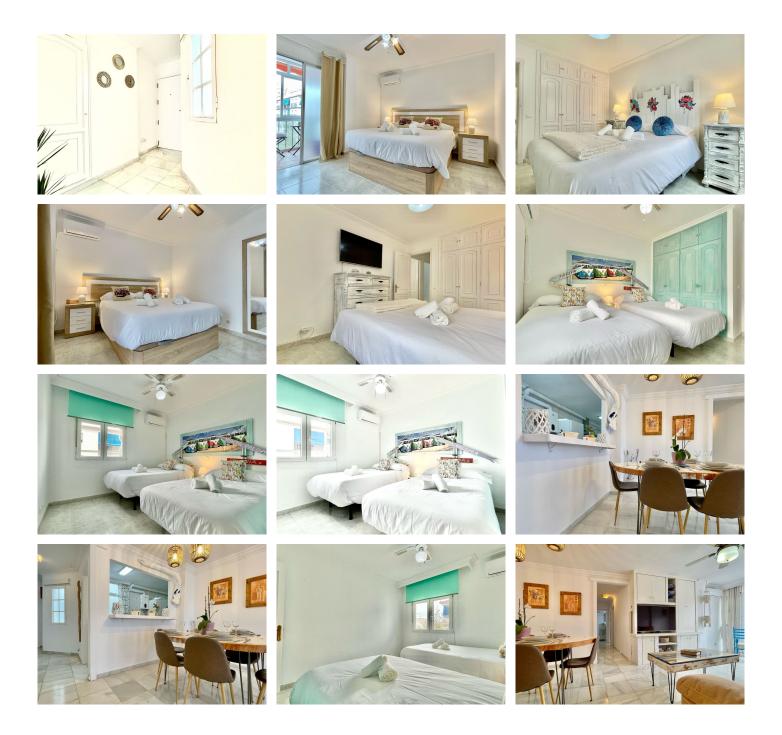

R5058736 San Pedro de Alcántara REF# R5058736 375.000 €

| BEDS | BATHS | BUILT  | TERRACE |
|------|-------|--------|---------|
| 3    | 1     | 103 m² | 6 m²    |

Fabulous property of 120 square metres built and distributed in three bedrooms (1 single and 2 doubles) and a complete common bathroom. At the entrance we have a small hall that leads to a spacious kitchen with an opening as a window that connects it with the living-dining room that enjoys a fantastic window as a balcony through which enters brightness and natural light throughout the day.

The master bedroom has an exit to a balcony. The bathroom and the bedroom windows have been renovated. It has air conditioning by Split with hot and cold.

The property is located in a very busy area and very close to both the Boulevard (300m) and the Paseo Marítimo de San Pedro (1 km), and is surrounded by all kinds of services and shops which makes the property very comfortable for the owners in the daily chores.