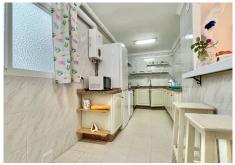

R5058736 San Pedro de Alcántara REF# R5058736 375.000 €

| BEDS | BATHS | BUILT  | TERRACE |
|------|-------|--------|---------|
| 3    | 1     | 103 m² | 6 m²    |

Fabulous property of 120 square metres built and distributed in three bedrooms (1 single and 2 doubles) and a complete common bathroom. At the entrance we have a small hall that leads to a spacious kitchen with an opening as a window that connects it with the living-dining room that enjoys a fantastic window as a balcony through which enters brightness and natural light throughout the day.

The master bedroom has an exit to a balcony. The bathroom and the bedroom windows have been renovated. It has air conditioning by Split with hot and cold.

The property is located in a very busy area and very close to both the Boulevard (300m) and the Paseo Marítimo de San Pedro (1 km), and is surrounded by all kinds of services and shops which makes the property very comfortable for the owners in the daily chores.