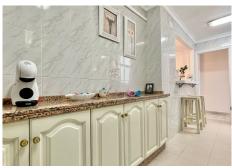

R5058736 San Pedro de Alcántara REF# R5058736 375.000 €

| BEDS | BATHS | BUILT  | TERRACE |
|------|-------|--------|---------|
| 3    | 1     | 103 m² | 6 m²    |

Fabulous property of 120 square metres built and distributed in three bedrooms (1 single and 2 doubles) and a complete common bathroom. At the entrance we have a small hall that leads to a spacious kitchen with an opening as a window that connects it with the living-dining room that enjoys a fantastic window as a balcony through which enters brightness and natural light throughout the day.