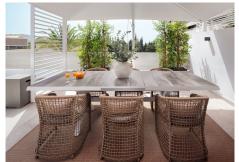

R5058682

Marbella

REF# R5058682 2.275.000 €

| BEDS | BATHS | BUILT  | TERRACE |
|------|-------|--------|---------|
| 3    | 3     | 192 m² | 141 m²  |

A unique duplex penthouse situated in the lively centre of Marbella and is only a pleasant three-minute stroll from the beach. This fully furnished property, which spans 300 square meters and features three bedrooms and three perfectly finely finished bathrooms, is a craftwork of detail and finest quality of materials.

Upon entering the apartment, you are welcomed by a stunning island kitchen that sets the scene for the rest of the space as it blends harmoniously into the living area and further into the terrace, giving the impression that it is a part of the living room. Enjoy the peaceful views of the green gardens from your kitchen, where sunlight pours in to fill every square inch. The choice of materials and color palette infuses this area with a sense of peace, comfort, and subtle elegance.