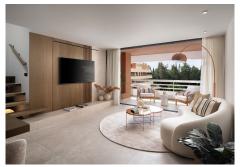

Upon entering the apartment, you are welcomed by a stunning island kitchen that sets the scene for the rest of the space as it blends harmoniously into the living area and further into the terrace, giving the impression that it is a part of the living room. Enjoy the peaceful views of the green gardens from your kitchen, where sunlight pours in to fill every square inch. The choice of materials and color palette infuses this area with a sense of peace, comfort, and subtle elegance.