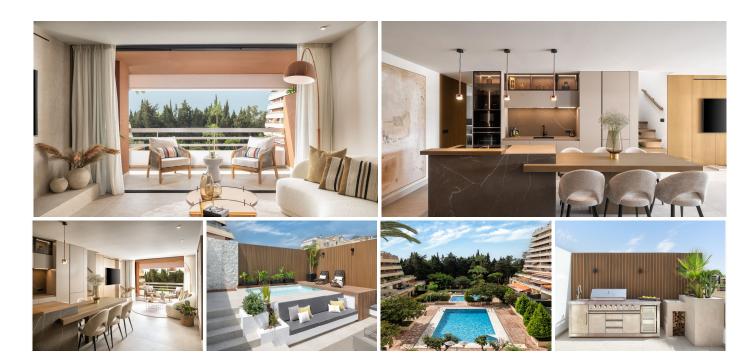

R5058682

Marbella

REF# R5058682 2.275.000 €

| BEDS | BATHS | BUILT  | TERRACE |
|------|-------|--------|---------|
| 3    | 3     | 192 m² | 141 m²  |

A unique duplex penthouse situated in the lively centre of Marbella and is only a pleasant three-minute stroll from the beach. This fully furnished property, which spans 300 square meters and features three bedrooms and three perfectly finely finished bathrooms, is a craftwork of detail and finest quality of materials.

Upon entering the apartment, you are welcomed by a stunning island kitchen that sets the scene for the rest of the space as it blends harmoniously into the living area and further into the terrace, giving the impression that it is a part of the living room. Enjoy the peaceful views of the green gardens from your kitchen, where sunlight pours in to fill every square inch. The choice of materials and color palette infuses this area with a sense of peace, comfort, and subtle elegance.

The penthouse's crowning feature is its private rooftop terrace, where a sparkling pool awaits, complete with a cozy fireplace and a state-of-the-art barbecue area. Whether you're hosting an intimate gathering or enjoying a quiet evening under the stars, this space is your personal paradise.

The property is located in a sought-after address is situated within a prestigious community, featuring 24-hour concierge security and two tranquil communal pools, including a dedicated children's pool. The property also includes a garage and storage space.