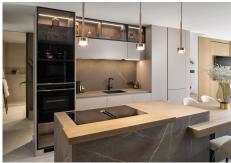

Upon entering the apartment, you are welcomed by a stunning island kitchen that sets the scene for the rest of the space as it blends harmoniously into the living area and further into the terrace, giving the impression that it is a part of the living room. Enjoy the peaceful views of the green gardens from your kitchen, where sunlight pours in to fill every square inch. The choice of materials and color palette infuses this area with a sense of peace, comfort, and subtle elegance.