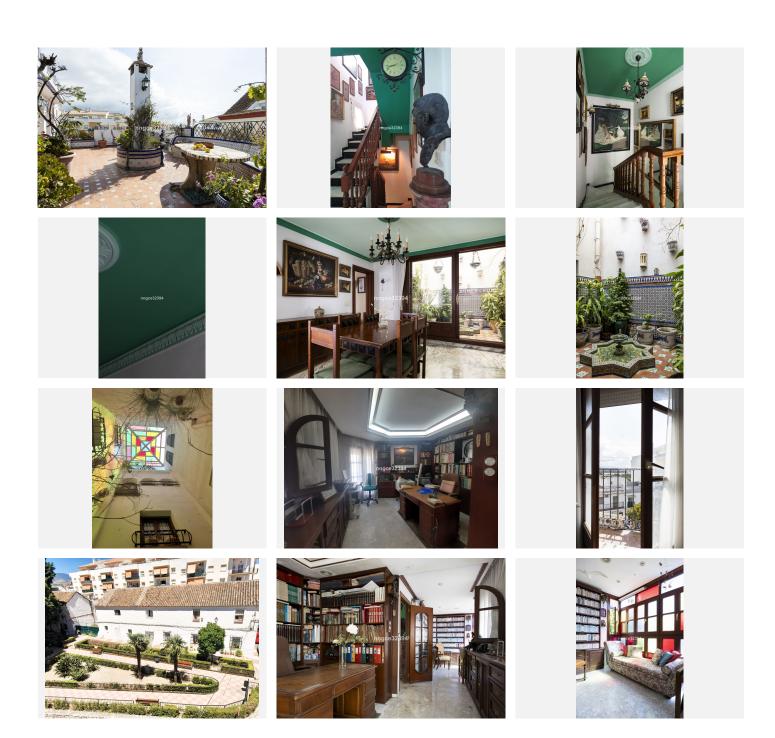

Boasting over 500 m<sup>2</sup> of space, this standalone home spans several levels and features 8+ spacious rooms, 5 bathrooms, multiple living areas, and a layout full of light, personality, and endless potential.

#### FOR THOSE WHO DREAM BIG

Built with unmistakable character, the home includes arched windows, decorative railings, marble floors, and an impressive interior courtyard inspired by the Alhambra, complete with traditional fountain and

#### **KEY FEATURES:**

Two-sided fireplace between the formal dining area and bright main salon

French windows and balconies on each floor

A top-level stained-glass room perfect for reading, working, or relaxing

Adjacent multipurpose space that could become a cinema, gym, or additional bedrooms

Rooftop solarium with BBQ, outdoor shower, and sauna

Pre-installation ready for a residential lift (typical cost €8,000–€12,000)