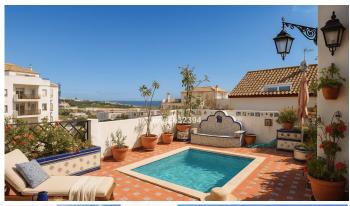

#### **KEY FEATURES:**

Two-sided fireplace between the formal dining area and bright main salon

French windows and balconies on each floor

A top-level stained-glass room perfect for reading, working, or relaxing

Adjacent multipurpose space that could become a cinema, gym, or additional bedrooms

Rooftop solarium with BBQ, outdoor shower, and sauna

Pre-installation ready for a residential lift (typical cost €8,000–€12,000)