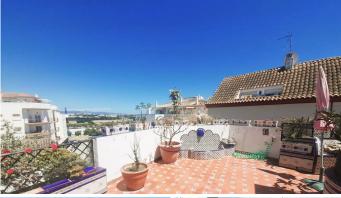

#### **KEY FEATURES:**

Two-sided fireplace between the formal dining area and bright main salon

French windows and balconies on each floor

A top-level stained-glass room perfect for reading, working, or relaxing

Adjacent multipurpose space that could become a cinema, gym, or additional bedrooms

Rooftop solarium with BBQ, outdoor shower, and sauna

Pre-installation ready for a residential lift (typical cost €8,000–€12,000)