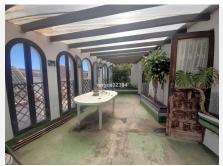

#### **KEY FEATURES:**

Two-sided fireplace between the formal dining area and bright main salon

French windows and balconies on each floor

A top-level stained-glass room perfect for reading, working, or relaxing

Adjacent multipurpose space that could become a cinema, gym, or additional bedrooms

Rooftop solarium with BBQ, outdoor shower, and sauna

Pre-installation ready for a residential lift (typical cost €8,000–€12,000)