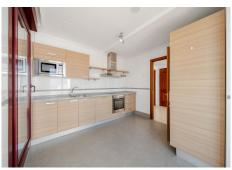

## R5057749

• Casares

REF# R5057749 385.000 €

| BEDS | BATHS | BUILT  | TERRACE |
|------|-------|--------|---------|
| 2    | 2     | 110 m² | 117 m²  |

¡Discover paradise in this spectacular penthouse in Bahia and Country Club! With a generous built area of 217.28 m 2, this home offers two spacious bedrooms and two full bathrooms, perfect for enjoying comfort and space. The kitchen and living room open onto an impressive south-facing terrace, where you can relax while contemplating direct views of the sea. Imagine enjoying your morning with a coffee in hand, surrounded by a privileged natural environment.

This penthouse not only stands out for its design, but also for its functionality. The solarium offers breathtaking views that will leave you breathless, while the underground parking space and storage room add a plus of comfort. The common areas are spacious and landscaped, with two large swimming pools that invite you to enjoy the sunny climate of the Costa del Sol. In addition, you will be less than a kilometer from the beach and only 10 minutes from Estepona and Sotogrande, which makes it an ideal location for both permanent residence and second home.