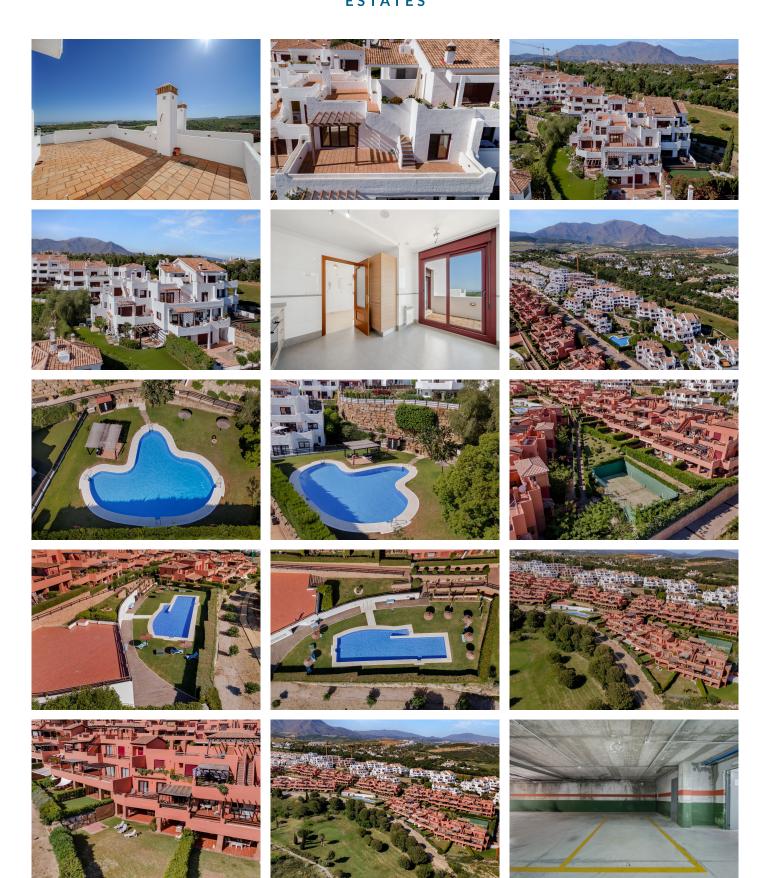

## R5057749

• Casares

REF# R5057749 385.000 €

| BEDS | BATHS | BUILT  | TERRACE |
|------|-------|--------|---------|
| 2    | 2     | 110 m² | 117 m²  |

¡Discover paradise in this spectacular penthouse in Bahia and Country Club! With a generous built area of 217.28 m 2, this home offers two spacious bedrooms and two full bathrooms, perfect for enjoying comfort and space. The kitchen and living room open onto an impressive south-facing terrace, where you can relax while contemplating direct views of the sea. Imagine enjoying your morning with a coffee in hand, surrounded by a privileged natural environment.

This penthouse not only stands out for its design, but also for its functionality. The solarium offers breathtaking views that will leave you breathless, while the underground parking space and storage room add a plus of comfort. The common areas are spacious and landscaped, with two large swimming pools that invite you to enjoy the sunny climate of the Costa del Sol. In addition, you will be less than a kilometer from the beach and only 10 minutes from Estepona and Sotogrande, which makes it an ideal location for both permanent residence and second home.

<sup>\*\*</sup>Penthouse for sale in Bahia and Country Club, Casares Costa Golf\*\*

Security is a priority with 24-hour surveillance, providing peace of mind at all times. This penthouse, built in 2007 and in excellent condition, has air conditioning and heating by heat/ cold pump, ensuring your comfort throughout the year. Do not miss the opportunity to invest in a property with high potential for revaluation and profitability. ¡ Come live the life you deserve in this corner of paradise!