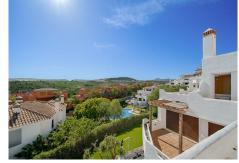

## R5057749

• Casares

REF# R5057749 385.000 €

| BEDS | BATHS | BUILT  | TERRACE |
|------|-------|--------|---------|
| 2    | 2     | 110 m² | 117 m²  |

¡Discover paradise in this spectacular penthouse in Bahia and Country Club! With a generous built area of 217.28 m 2, this home offers two spacious bedrooms and two full bathrooms, perfect for enjoying comfort and space. The kitchen and living room open onto an impressive south-facing terrace, where you can relax while contemplating direct views of the sea. Imagine enjoying your morning with a coffee in hand, surrounded by a privileged natural environment.

This penthouse not only stands out for its design, but also for its functionality. The solarium offers breathtaking views that will leave you breathless, while the underground parking space and storage room add a plus of comfort. The common areas are spacious and landscaped, with two large swimming pools that invite you to enjoy the sunny climate of the Costa del Sol. In addition, you will be less than a kilometer from the beach and only 10 minutes from Estepona and Sotogrande, which makes it an ideal location for both permanent residence and second home.