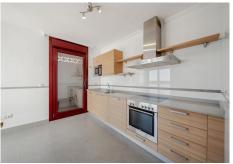

## R5057749

• Casares

REF# R5057749 385.000 €

| BEDS | BATHS | BUILT  | TERRACE |
|------|-------|--------|---------|
| 2    | 2     | 110 m² | 117 m²  |

¡Discover paradise in this spectacular penthouse in Bahia and Country Club! With a generous built area of 217.28 m 2, this home offers two spacious bedrooms and two full bathrooms, perfect for enjoying comfort and space. The kitchen and living room open onto an impressive south-facing terrace, where you can relax while contemplating direct views of the sea. Imagine enjoying your morning with a coffee in hand, surrounded by a privileged natural environment.