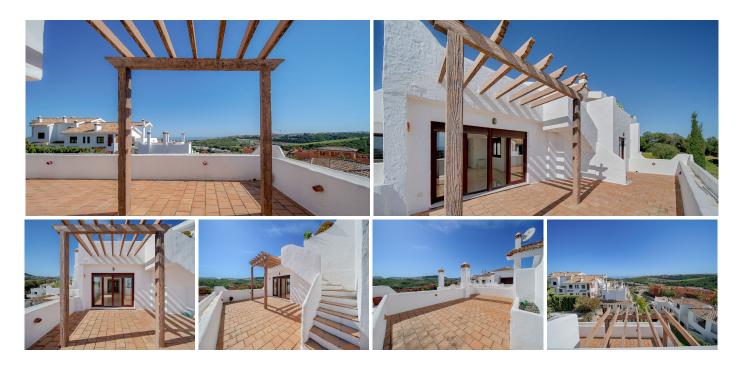

## R5057749

• Casares

REF# R5057749 385.000 €

| BEDS | BATHS | BUILT  | TERRACE |
|------|-------|--------|---------|
| 2    | 2     | 110 m² | 117 m²  |

¡Discover paradise in this spectacular penthouse in Bahia and Country Club! With a generous built area of 217.28 m 2, this home offers two spacious bedrooms and two full bathrooms, perfect for enjoying comfort and space. The kitchen and living room open onto an impressive south-facing terrace, where you can relax while contemplating direct views of the sea. Imagine enjoying your morning with a coffee in hand, surrounded by a privileged natural environment.

This penthouse not only stands out for its design, but also for its functionality. The solarium offers breathtaking views that will leave you breathless, while the underground parking space and storage room add a plus of comfort. The common areas are spacious and landscaped, with two large swimming pools that invite you to enjoy the sunny climate of the Costa del Sol. In addition, you will be less than a kilometer from the beach and only 10 minutes from Estepona and Sotogrande, which makes it an ideal location for both permanent residence and second home.

<sup>\*\*</sup>Penthouse for sale in Bahia and Country Club, Casares Costa Golf\*\*

Security is a priority with 24-hour surveillance, providing peace of mind at all times. This penthouse, built in 2007 and in excellent condition, has air conditioning and heating by heat/ cold pump, ensuring your comfort throughout the year. Do not miss the opportunity to invest in a property with high potential for revaluation and profitability. ¡ Come live the life you deserve in this corner of paradise!