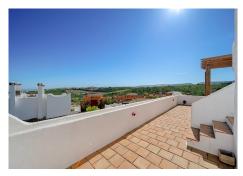

## R5057749

• Casares

REF# R5057749 385.000 €

| BEDS | BATHS | BUILT  | TERRACE |
|------|-------|--------|---------|
| 2    | 2     | 110 m² | 117 m²  |

¡Discover paradise in this spectacular penthouse in Bahia and Country Club! With a generous built area of 217.28 m 2, this home offers two spacious bedrooms and two full bathrooms, perfect for enjoying comfort and space. The kitchen and living room open onto an impressive south-facing terrace, where you can relax while contemplating direct views of the sea. Imagine enjoying your morning with a coffee in hand, surrounded by a privileged natural environment.

This penthouse not only stands out for its design, but also for its functionality. The solarium offers breathtaking views that will leave you breathless, while the underground parking space and storage room add a plus of comfort. The common areas are spacious and landscaped, with two large swimming pools that invite you to enjoy the sunny climate of the Costa del Sol. In addition, you will be less than a kilometer from the beach and only 10 minutes from Estepona and Sotogrande, which makes it an ideal location for both permanent residence and second home.