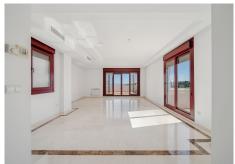

## R5057749

• Casares

REF# R5057749 385.000 €

| BEDS | BATHS | BUILT  | TERRACE |
|------|-------|--------|---------|
| 2    | 2     | 110 m² | 117 m²  |

¡Discover paradise in this spectacular penthouse in Bahia and Country Club! With a generous built area of 217.28 m 2, this home offers two spacious bedrooms and two full bathrooms, perfect for enjoying comfort and space. The kitchen and living room open onto an impressive south-facing terrace, where you can relax while contemplating direct views of the sea. Imagine enjoying your morning with a coffee in hand, surrounded by a privileged natural environment.