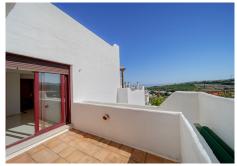

## R5057749

• Casares

REF# R5057749 385.000 €

| BEDS | BATHS | BUILT  | TERRACE |
|------|-------|--------|---------|
| 2    | 2     | 110 m² | 117 m²  |

¡Discover paradise in this spectacular penthouse in Bahia and Country Club! With a generous built area of 217.28 m 2, this home offers two spacious bedrooms and two full bathrooms, perfect for enjoying comfort and space. The kitchen and living room open onto an impressive south-facing terrace, where you can relax while contemplating direct views of the sea. Imagine enjoying your morning with a coffee in hand, surrounded by a privileged natural environment.

This penthouse not only stands out for its design, but also for its functionality. The solarium offers breathtaking views that will leave you breathless, while the underground parking space and storage room add a plus of comfort. The common areas are spacious and landscaped, with two large swimming pools that invite you to enjoy the sunny climate of the Costa del Sol. In addition, you will be less than a kilometer from the beach and only 10 minutes from Estepona and Sotogrande, which makes it an ideal location for both permanent residence and second home.