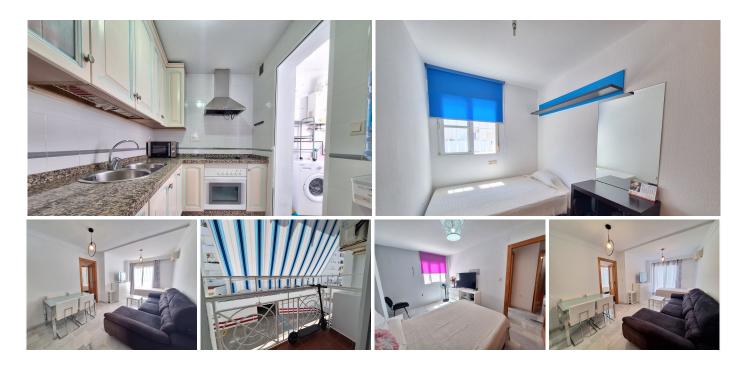

## SAN PEDRO, MARBELLA

This west facing 3 bedroom, 1 bathroom middle floor apartment is centrally located to all amenities including, transport, beach, shops and supermarkets etc. Being within a few minutes drive of Puerto Banus and Marbella town, together with the beaches of San Pedro being within 10mins walk.

The apartment is situated in a well maintained building with lift access.

As you enter the property you have a well appointed living and dining area (with aircon & manual shutter blinds). From here you have a pretty Juliet balcony terrace, giving lots of natural light through the apartment. As you come back through the property you have a good size kitchen, fully fitted, with a sperate utility room, which can be opened up to extend the kitchen.

Through the separate hallway you have x 3 double bedrooms, all with wardrobes and windows for natural light. The property has marble flooring throughout.

+34 951 123 083 | +44 (0)330 179 8687 | info@idiliqestates.com Local 28, Edificio D, Centro de Negocios Puerta de Banús, N-340, Km 175, 29660 Nueva Andlaucia

One main bathroom with large shower and again lots of natural light.

THIS PROPERTY WOULD BE IDEAL FOR SHORT OR LONG TERM RENT \*\*\*\*The property is currently rented and would require 48 notice for viewings\*\*\*