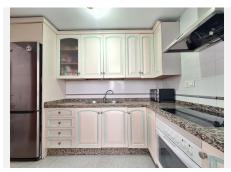

The apartment is situated in a well maintained building with lift access.

As you enter the property you have a well appointed living and dining area (with aircon & manual shutter blinds). From here you have a pretty Juliet balcony terrace, giving lots of natural light through the apartment. As you come back through the property you have a good size kitchen, fully fitted, with a sperate utility room, which can be opened up to extend the kitchen.