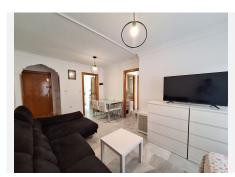

The apartment is situated in a well maintained building with lift access.

As you enter the property you have a well appointed living and dining area (with aircon & manual shutter blinds). From here you have a pretty Juliet balcony terrace, giving lots of natural light through the apartment. As you come back through the property you have a good size kitchen, fully fitted, with a sperate utility room, which can be opened up to extend the kitchen.