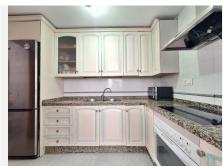

The apartment is situated in a well maintained building with lift access.

As you enter the property you have a well appointed living and dining area (with aircon & manual shutter blinds). From here you have a pretty Juliet balcony terrace, giving lots of natural light through the apartment. As you come back through the property you have a good size kitchen, fully fitted, with a sperate utility room, which can be opened up to extend the kitchen.