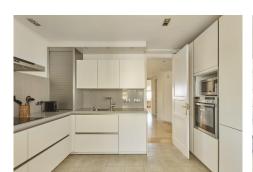

## R5056888

REF# R5056888 770.000 €

| BEDS | BATHS | BUILT  | TERRACE |
|------|-------|--------|---------|
| 3    | 3     | 144 m² | 36 m²   |

Elviria Apartment Discover luxury living in one of the most sought-after communities nestled within the exclusive Elviria Hills urbanisation, this beautifully renovated 3-bedroom apartment blends modern elegance with Mediterranean charm and beautiful sea views.

The spacious living room, large kitchen and large bedrooms with build in wardrobes. The incredible terrace, offers uninterrupted vistas of the Mediterranean Sea and the surrounding mountains.

Adding to its appeal, the property is just nearby from Elviria's popular Centro Comercial, where you'll find supermarkets, cafes, shops, and all essential services. Within the development itself ar different large swimming pool, well maintained gardens and also the renowned Restaurante El Lago, a Michelin-starred dining destination set beside a peaceful lake—making this one of the most refined residential complexes in the area.