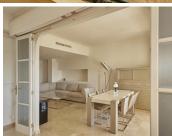

## R5056888

REF# R5056888 770.000 €

| BEDS | BATHS | BUILT  | TERRACE |
|------|-------|--------|---------|
| 3    | 3     | 144 m² | 36 m²   |

Elviria Apartment Discover luxury living in one of the most sought-after communities nestled within the exclusive Elviria Hills urbanisation, this beautifully renovated 3-bedroom apartment blends modern elegance with Mediterranean charm and beautiful sea views.

The spacious living room, large kitchen and large bedrooms with build in wardrobes. The incredible terrace, offers uninterrupted vistas of the Mediterranean Sea and the surrounding mountains.

Adding to its appeal, the property is just nearby from Elviria's popular Centro Comercial, where you'll find supermarkets, cafes, shops, and all essential services. Within the development itself ar different large swimming pool, well maintained gardens and also the renowned Restaurante El Lago, a Michelin-starred dining destination set beside a peaceful lake—making this one of the most refined residential complexes in the area.