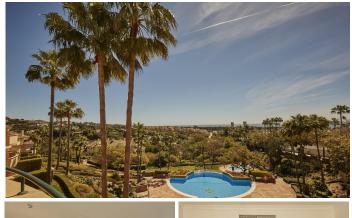

## R5056888

REF# R5056888 770.000 €

| BEDS | BATHS | BUILT  | TERRACE |
|------|-------|--------|---------|
| 3    | 3     | 144 m² | 36 m²   |

Elviria Apartment Discover luxury living in one of the most sought-after communities nestled within the exclusive Elviria Hills urbanisation, this beautifully renovated 3-bedroom apartment blends modern elegance with Mediterranean charm and beautiful sea views.

The spacious living room, large kitchen and large bedrooms with build in wardrobes. The incredible terrace, offers uninterrupted vistas of the Mediterranean Sea and the surrounding mountains.

Adding to its appeal, the property is just nearby from Elviria's popular Centro Comercial, where you'll find supermarkets, cafes, shops, and all essential services. Within the development itself ar different large swimming pool, well maintained gardens and also the renowned Restaurante El Lago, a Michelin-starred dining destination set beside a peaceful lake—making this one of the most refined residential complexes in the area.