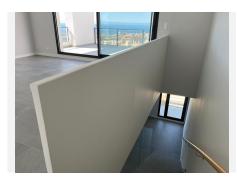

You enter the upper floor of the house, where you have an entrance hall and a guest toilet and then you go into the kitchen and living room and from the living room you have a fantastic panoramic view of the sea. In extension of the living room there is a 24m2 terrace that is southwest facing, so with lots of sun.

From the living room you go down a good large straight staircase to the lower floor, where you have a good large entrance hall with separate access to the garden, in addition there are 3 bedrooms and 2 bathrooms, one en suite. One bathroom has a bathtub and the other has a shower cabin. There is also a large closet where you have a drain and water for a washing machine. There is also space for a vacuum cleaner, etc.