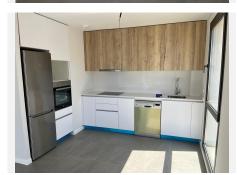

You enter the upper floor of the house, where you have an entrance hall and a guest toilet and then you go into the kitchen and living room and from the living room you have a fantastic panoramic view of the sea. In extension of the living room there is a 24m2 terrace that is southwest facing, so with lots of sun.