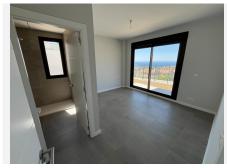

From the living room you go down a good large straight staircase to the lower floor, where you have a good large entrance hall with separate access to the garden, in addition there are 3 bedrooms and 2 bathrooms, one en suite. One bathroom has a bathtub and the other has a shower cabin. There is also a large closet where you have a drain and water for a washing machine. There is also space for a vacuum cleaner, etc.