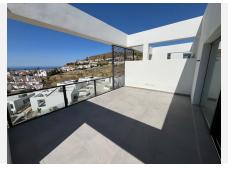

You enter the upper floor of the house, where you have an entrance hall and a guest toilet and then you go into the kitchen and living room and from the living room you have a fantastic panoramic view of the sea. In extension of the living room there is a 24m2 terrace that is southwest facing, so with lots of sun.