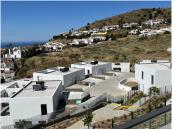

## NEW SEMI-DETACHED HOUSE WITH BEST THE VIEW & LOCATION.

Newly built semi-detached house in Reviera Del Sol with a fantastic panoramic view and a really good location. The house was completed in December 2024 and is on 2 floors and a small garden (123m2). There is a private parking space with space for 2 cars.

From the house's hallway on the ground floor there is access to the garden, where there is a smaller covered terrace of 8m2 and in addition a garden of 115m2. From the garden you have a nice panoramic view of the sea.

From the garden there is a locked gate, where you can go to a communal pool/fitness area as well as a Coworking area and gym. There is also a play area for children.

The beach is 2.7 km away.

This house is really worth taking a closer look, so please contact us for a viewing.