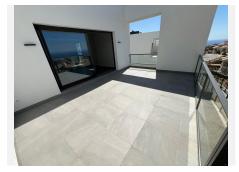

You enter the upper floor of the house, where you have an entrance hall and a guest toilet and then you go into the kitchen and living room and from the living room you have a fantastic panoramic view of the sea. In extension of the living room there is a 24m2 terrace that is southwest facing, so with lots of sun.