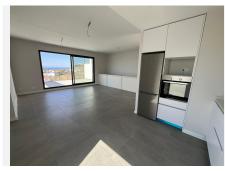

You enter the upper floor of the house, where you have an entrance hall and a guest toilet and then you go into the kitchen and living room and from the living room you have a fantastic panoramic view of the sea. In extension of the living room there is a 24m2 terrace that is southwest facing, so with lots of sun.