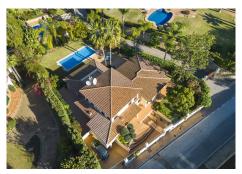

Every detail of this home has been designed with luxury, comfort and convenience in mind. Everything is controlled very easily with the push of a button, having recently installed a brand new Crestron Domotica system. There is under-floor heating and hot & cold air conditioning, regulated separately in each room. The entire house has electric shutters and awnings, Alarm system and fire detectors. Outdoors, you'll find a 10×41/2 metre pool, beautifully landscaped gardens with automatic irrigation system and multiple terraces offering sun and shade. The water and underfloor heating are oil-fired from three 1.000 litre tanks. There are also water tanks storing 3.000 litres.