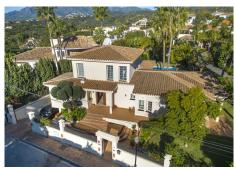

Discover this beautiful refurbished villa in the heart of Elviria, just a 5-minute drive to all amenities and sandy beaches. Offering an abundance of privacy, this ideal family home combines modern luxury with Mediterranean charm, boasting landscaped outdoor spaces. Its prime location provides both tranquility and convenience, making it a hidden gem in one of Marbella's most desirable and prestigious areas.

The entire MAIN LEVEL is a seamless, practical and functional flow between every area and bedrooms, keeping everything within easy reach, opening up onto the ample terrace, pool and garden. Step inside to be greeted by an entrance featuring a bright gallery staircase. The expansive modern open-plan and fully equipped kitchen leads to the dining room, perfect for both casual meals and gourmet entertaining. The ample living room (featuring a fireplace), and the 3 bedrooms, all lead onto the terrace. There are also 2 bathrooms (one en-suite) and a guest toilet. On the UPPER LEVEL you have 2 bedrooms, 1 bathroom and a nice terrace with partial sea views. The large ventilated basement with 1 bathroom is used as a games room and can be converted into an extra bedroom if needed. Here you also find a lot of storage space with existing fitted wardrobes, a double garage and a fantastically well laid out machine room.