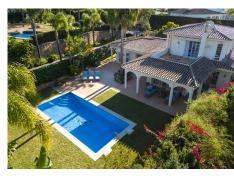

Discover this beautiful refurbished villa in the heart of Elviria, just a 5-minute drive to all amenities and sandy beaches. Offering an abundance of privacy, this ideal family home combines modern luxury with Mediterranean charm, boasting landscaped outdoor spaces. Its prime location provides both tranquility and convenience, making it a hidden gem in one of Marbella's most desirable and prestigious areas.

Every detail of this home has been designed with luxury, comfort and convenience in mind. Everything is controlled very easily with the push of a button, having recently installed a brand new Crestron Domotica system. There is under-floor heating and hot & cold air conditioning, regulated separately in each room. The entire house has electric shutters and awnings, Alarm system and fire detectors. Outdoors, you'll find a 10×41/2 metre pool, beautifully landscaped gardens with automatic irrigation system and multiple terraces offering sun and shade. The water and underfloor heating are oil-fired from three 1.000 litre tanks. There are also water tanks storing 3.000 litres.