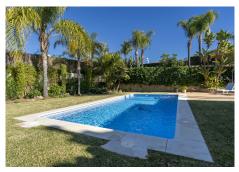

Every detail of this home has been designed with luxury, comfort and convenience in mind. Everything is controlled very easily with the push of a button, having recently installed a brand new Crestron Domotica system. There is under-floor heating and hot & cold air conditioning, regulated separately in each room. The entire house has electric shutters and awnings, Alarm system and fire detectors. Outdoors, you'll find a 10×41/2 metre pool, beautifully landscaped gardens with automatic irrigation system and multiple terraces offering sun and shade. The water and underfloor heating are oil-fired from three 1.000 litre tanks. There are also water tanks storing 3.000 litres.