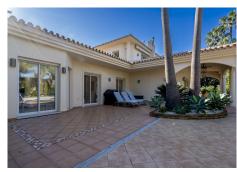

The entire MAIN LEVEL is a seamless, practical and functional flow between every area and bedrooms, keeping everything within easy reach, opening up onto the ample terrace, pool and garden. Step inside to be greeted by an entrance featuring a bright gallery staircase. The expansive modern open-plan and fully equipped kitchen leads to the dining room, perfect for both casual meals and gourmet entertaining. The ample living room (featuring a fireplace), and the 3 bedrooms, all lead onto the terrace. There are also 2 bathrooms (one en-suite) and a guest toilet. On the UPPER LEVEL you have 2 bedrooms, 1 bathroom and a nice terrace with partial sea views. The large ventilated basement with 1 bathroom is used as a games room and can be converted into an extra bedroom if needed. Here you also find a lot of storage space with existing fitted wardrobes, a double garage and a fantastically well laid out machine room.

Every detail of this home has been designed with luxury, comfort and convenience in mind. Everything is controlled very easily with the push of a button, having recently installed a brand new Crestron Domotica system. There is under-floor heating and hot & cold air conditioning, regulated separately in each room. The entire house has electric shutters and awnings, Alarm system and fire detectors. Outdoors, you'll find a 10×41/2 metre pool, beautifully landscaped gardens with automatic irrigation system and multiple terraces offering sun and shade. The water and underfloor heating are oil-fired from three 1.000 litre tanks. There are also water tanks storing 3.000 litres.