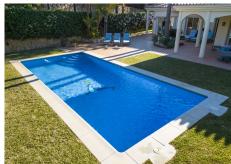

Every detail of this home has been designed with luxury, comfort and convenience in mind. Everything is controlled very easily with the push of a button, having recently installed a brand new Crestron Domotica system. There is under-floor heating and hot & cold air conditioning, regulated separately in each room. The entire house has electric shutters and awnings, Alarm system and fire detectors. Outdoors, you'll find a 10×41/2 metre pool, beautifully landscaped gardens with automatic irrigation system and multiple terraces offering sun and shade. The water and underfloor heating are oil-fired from three 1.000 litre tanks. There are also water tanks storing 3.000 litres.