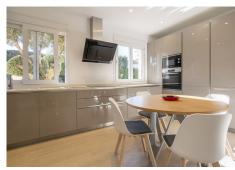

The entire MAIN LEVEL is a seamless, practical and functional flow between every area and bedrooms, keeping everything within easy reach, opening up onto the ample terrace, pool and garden. Step inside to be greeted by an entrance featuring a bright gallery staircase. The expansive modern open-plan and fully equipped kitchen leads to the dining room, perfect for both casual meals and gourmet entertaining. The ample living room (featuring a fireplace), and the 3 bedrooms, all lead onto the terrace. There are also 2 bathrooms (one en-suite) and a guest toilet. On the UPPER LEVEL you have 2 bedrooms, 1 bathroom and a nice terrace with partial sea views. The large ventilated basement with 1 bathroom is used as a games room and can be converted into an extra bedroom if needed. Here you also find a lot of storage space with existing fitted wardrobes, a double garage and a fantastically well laid out machine room.