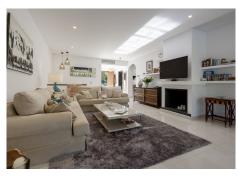

The entire MAIN LEVEL is a seamless, practical and functional flow between every area and bedrooms, keeping everything within easy reach, opening up onto the ample terrace, pool and garden. Step inside to be greeted by an entrance featuring a bright gallery staircase. The expansive modern open-plan and fully equipped kitchen leads to the dining room, perfect for both casual meals and gourmet entertaining. The ample living room (featuring a fireplace), and the 3 bedrooms, all lead onto the terrace. There are also 2 bathrooms (one en-suite) and a guest toilet. On the UPPER LEVEL you have 2 bedrooms, 1 bathroom and a nice terrace with partial sea views. The large ventilated basement with 1 bathroom is used as a games room and can be converted into an extra bedroom if needed. Here you also find a lot of storage space with existing fitted wardrobes, a double garage and a fantastically well laid out machine room.