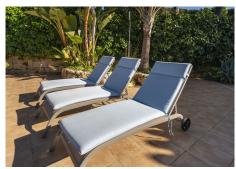

Every detail of this home has been designed with luxury, comfort and convenience in mind. Everything is controlled very easily with the push of a button, having recently installed a brand new Crestron Domotica system. There is under-floor heating and hot & cold air conditioning, regulated separately in each room. The entire house has electric shutters and awnings, Alarm system and fire detectors. Outdoors, you'll find a 10×41/2 metre pool, beautifully landscaped gardens with automatic irrigation system and multiple terraces offering sun and shade. The water and underfloor heating are oil-fired from three 1.000 litre tanks. There are also water tanks storing 3.000 litres.