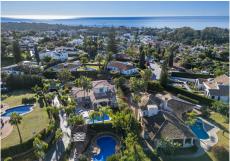

Discover this beautiful refurbished villa in the heart of Elviria, just a 5-minute drive to all amenities and sandy beaches. Offering an abundance of privacy, this ideal family home combines modern luxury with Mediterranean charm, boasting landscaped outdoor spaces. Its prime location provides both tranquility and convenience, making it a hidden gem in one of Marbella's most desirable and prestigious areas.

Every detail of this home has been designed with luxury, comfort and convenience in mind. Everything is controlled very easily with the push of a button, having recently installed a brand new Crestron Domotica system. There is under-floor heating and hot & cold air conditioning, regulated separately in each room. The entire house has electric shutters and awnings, Alarm system and fire detectors. Outdoors, you'll find a 10×41/2 metre pool, beautifully landscaped gardens with automatic irrigation system and multiple terraces offering sun and shade. The water and underfloor heating are oil-fired from three 1.000 litre tanks. There are also water tanks storing 3.000 litres.