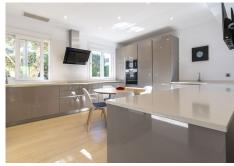

The entire MAIN LEVEL is a seamless, practical and functional flow between every area and bedrooms, keeping everything within easy reach, opening up onto the ample terrace, pool and garden. Step inside to be greeted by an entrance featuring a bright gallery staircase. The expansive modern open-plan and fully equipped kitchen leads to the dining room, perfect for both casual meals and gourmet entertaining. The ample living room (featuring a fireplace), and the 3 bedrooms, all lead onto the terrace. There are also 2 bathrooms (one en-suite) and a guest toilet. On the UPPER LEVEL you have 2 bedrooms, 1 bathroom and a nice terrace with partial sea views. The large ventilated basement with 1 bathroom is used as a games room and can be converted into an extra bedroom if needed. Here you also find a lot of storage space with existing fitted wardrobes, a double garage and a fantastically well laid out machine room.