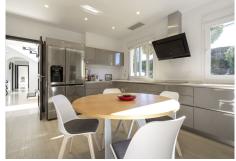

The entire MAIN LEVEL is a seamless, practical and functional flow between every area and bedrooms, keeping everything within easy reach, opening up onto the ample terrace, pool and garden. Step inside to be greeted by an entrance featuring a bright gallery staircase. The expansive modern open-plan and fully equipped kitchen leads to the dining room, perfect for both casual meals and gourmet entertaining. The ample living room (featuring a fireplace), and the 3 bedrooms, all lead onto the terrace. There are also 2 bathrooms (one en-suite) and a guest toilet. On the UPPER LEVEL you have 2 bedrooms, 1 bathroom and a nice terrace with partial sea views. The large ventilated basement with 1 bathroom is used as a games room and can be converted into an extra bedroom if needed. Here you also find a lot of storage space with existing fitted wardrobes, a double garage and a fantastically well laid out machine room.