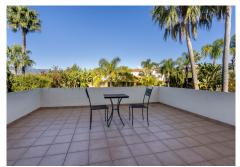

The entire MAIN LEVEL is a seamless, practical and functional flow between every area and bedrooms, keeping everything within easy reach, opening up onto the ample terrace, pool and garden. Step inside to be greeted by an entrance featuring a bright gallery staircase. The expansive modern open-plan and fully equipped kitchen leads to the dining room, perfect for both casual meals and gourmet entertaining. The ample living room (featuring a fireplace), and the 3 bedrooms, all lead onto the terrace. There are also 2 bathrooms (one en-suite) and a guest toilet. On the UPPER LEVEL you have 2 bedrooms, 1 bathroom and a nice terrace with partial sea views. The large ventilated basement with 1 bathroom is used as a games room and can be converted into an extra bedroom if needed. Here you also find a lot of storage space with existing fitted wardrobes, a double garage and a fantastically well laid out machine room.

Every detail of this home has been designed with luxury, comfort and convenience in mind. Everything is controlled very easily with the push of a button, having recently installed a brand new Crestron Domotica system. There is under-floor heating and hot & cold air conditioning, regulated separately in each room. The entire house has electric shutters and awnings, Alarm system and fire detectors. Outdoors, you'll find a 10×41/2 metre pool, beautifully landscaped gardens with automatic irrigation system and multiple terraces offering sun and shade. The water and underfloor heating are oil-fired from three 1.000 litre tanks. There are also water tanks storing 3.000 litres.