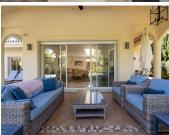

The entire MAIN LEVEL is a seamless, practical and functional flow between every area and bedrooms, keeping everything within easy reach, opening up onto the ample terrace, pool and garden. Step inside to be greeted by an entrance featuring a bright gallery staircase. The expansive modern open-plan and fully equipped kitchen leads to the dining room, perfect for both casual meals and gourmet entertaining. The ample living room (featuring a fireplace), and the 3 bedrooms, all lead onto the terrace. There are also 2 bathrooms (one en-suite) and a guest toilet. On the UPPER LEVEL you have 2 bedrooms, 1 bathroom and a nice terrace with partial sea views. The large ventilated basement with 1 bathroom is used as a games room and can be converted into an extra bedroom if needed. Here you also find a lot of storage space with existing fitted wardrobes, a double garage and a fantastically well laid out machine room.

Every detail of this home has been designed with luxury, comfort and convenience in mind. Everything is controlled very easily with the push of a button, having recently installed a brand new Crestron Domotica system. There is under-floor heating and hot & cold air conditioning, regulated separately in each room. The entire house has electric shutters and awnings, Alarm system and fire detectors. Outdoors, you'll find a 10×41/2 metre pool, beautifully landscaped gardens with automatic irrigation system and multiple terraces offering sun and shade. The water and underfloor heating are oil-fired from three 1.000 litre tanks. There are also water tanks storing 3.000 litres.