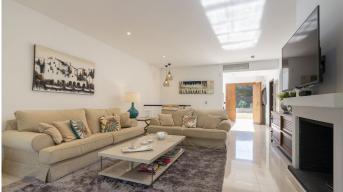

The entire MAIN LEVEL is a seamless, practical and functional flow between every area and bedrooms, keeping everything within easy reach, opening up onto the ample terrace, pool and garden. Step inside to be greeted by an entrance featuring a bright gallery staircase. The expansive modern open-plan and fully equipped kitchen leads to the dining room, perfect for both casual meals and gourmet entertaining. The ample living room (featuring a fireplace), and the 3 bedrooms, all lead onto the terrace. There are also 2 bathrooms (one en-suite) and a guest toilet. On the UPPER LEVEL you have 2 bedrooms, 1 bathroom and a nice terrace with partial sea views. The large ventilated basement with 1 bathroom is used as a games room and can be converted into an extra bedroom if needed. Here you also find a lot of storage space with existing fitted wardrobes, a double garage and a fantastically well laid out machine room.