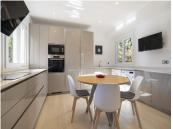

The entire MAIN LEVEL is a seamless, practical and functional flow between every area and bedrooms, keeping everything within easy reach, opening up onto the ample terrace, pool and garden. Step inside to be greeted by an entrance featuring a bright gallery staircase. The expansive modern open-plan and fully equipped kitchen leads to the dining room, perfect for both casual meals and gourmet entertaining. The ample living room (featuring a fireplace), and the 3 bedrooms, all lead onto the terrace. There are also 2 bathrooms (one en-suite) and a guest toilet. On the UPPER LEVEL you have 2 bedrooms, 1 bathroom and a nice terrace with partial sea views. The large ventilated basement with 1 bathroom is used as a games room and can be converted into an extra bedroom if needed. Here you also find a lot of storage space with existing fitted wardrobes, a double garage and a fantastically well laid out machine room.