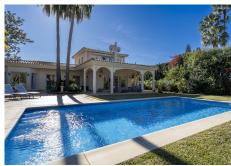

Discover this beautiful refurbished villa in the heart of Elviria, just a 5-minute drive to all amenities and sandy beaches. Offering an abundance of privacy, this ideal family home combines modern luxury with Mediterranean charm, boasting landscaped outdoor spaces. Its prime location provides both tranquility and convenience, making it a hidden gem in one of Marbella's most desirable and prestigious areas.

Every detail of this home has been designed with luxury, comfort and convenience in mind. Everything is controlled very easily with the push of a button, having recently installed a brand new Crestron Domotica system. There is under-floor heating and hot & cold air conditioning, regulated separately in each room. The entire house has electric shutters and awnings, Alarm system and fire detectors. Outdoors, you'll find a 10×41/2 metre pool, beautifully landscaped gardens with automatic irrigation system and multiple terraces offering sun and shade. The water and underfloor heating are oil-fired from three 1.000 litre tanks. There are also water tanks storing 3.000 litres.