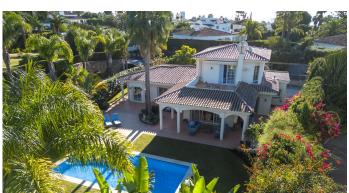

Discover this beautiful refurbished villa in the heart of Elviria, just a 5-minute drive to all amenities and sandy beaches. Offering an abundance of privacy, this ideal family home combines modern luxury with Mediterranean charm, boasting landscaped outdoor spaces. Its prime location provides both tranquility and convenience, making it a hidden gem in one of Marbella's most desirable and prestigious areas.

Every detail of this home has been designed with luxury, comfort and convenience in mind. Everything is controlled very easily with the push of a button, having recently installed a brand new Crestron Domotica system. There is under-floor heating and hot & cold air conditioning, regulated separately in each room. The entire house has electric shutters and awnings, Alarm system and fire detectors. Outdoors, you'll find a 10×41/2 metre pool, beautifully landscaped gardens with automatic irrigation system and multiple terraces offering sun and shade. The water and underfloor heating are oil-fired from three 1.000 litre tanks. There are also water tanks storing 3.000 litres.