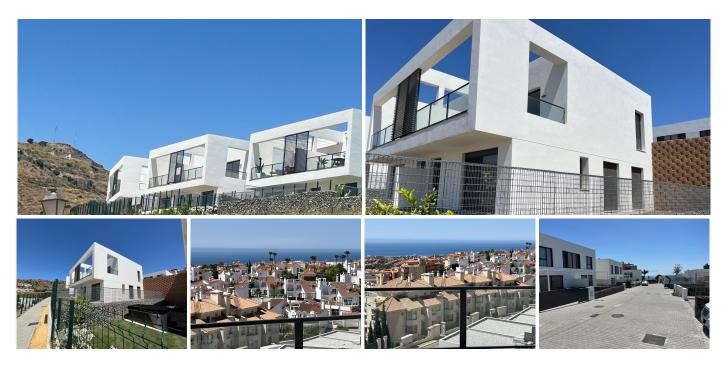

#### SEMI-DETACHED HOUSE WITH A FANTASTIC VIEW OF THE SEA

Newly built semi-detached house in Reviera Del Sol with a fantastic panoramic view and a really good location. The house was completed in December 2024 and is on 2 floors and a small garden (123m2). There is a private parking space with space for 2 cars.

From the hallway on the ground floor there is access to the garden, where there is a smaller covered terrace of 8m2 and in addition a garden of 115m2. From the garden there is also a panoramic view of the sea. From the garden there is a locked gate, where you can go to a communal pool/fitness area as well as a Coworking area and gym. There is also a play area for children.