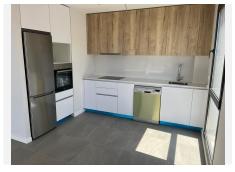

You enter the upper floor of the house, where you have an entrance hall and a guest toilet and then you go into the kitchen and living room and from the living room you have a fantastic panoramic view of the sea. In continuation of the living room there is a 24m2 terrace that is south facing, so with lots of sun.