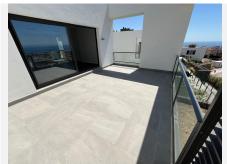

You enter the upper floor of the house, where you have an entrance hall and a guest toilet and then you go into the kitchen and living room and from the living room you have a fantastic panoramic view of the sea. In continuation of the living room there is a 24m2 terrace that is south facing, so with lots of sun.