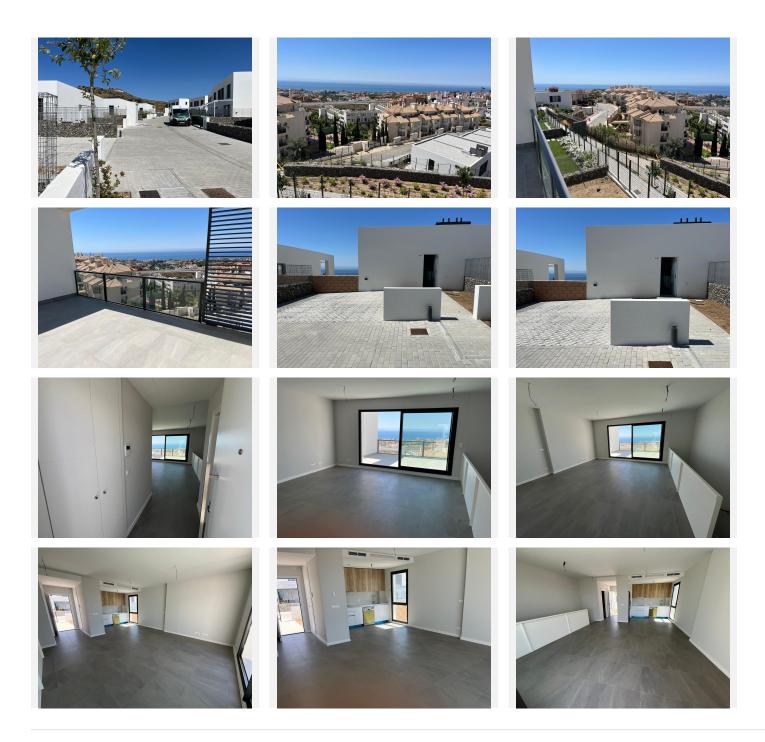

You enter the upper floor of the house, where you have an entrance hall and a guest toilet and then you go into the kitchen and living room and from the living room you have a fantastic panoramic view of the sea. In continuation of the living room there is a 24m2 terrace that is south facing, so with lots of sun.

From the living room you go down a good large straight staircase to the lower floor, where you have a good large entrance hall with separate access to the garden, in addition there are 3 bedrooms and 2 bathrooms, one en suite. One bathroom has a bathtub and the other has a shower. There is also a large closet where you have a drain and water for a washing machine. There is also space for a vacuum cleaner, etc.

From the hallway on the ground floor there is access to the garden, where there is a smaller covered terrace of 8m2 and in addition a garden of 115m2. From the garden there is also a panoramic view of the sea. From the garden there is a locked gate, where you can go to a communal pool/fitness area as well as a Coworking area and gym. There is also a play area for children.