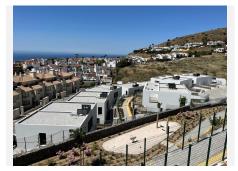

From the hallway on the ground floor there is access to the garden, where there is a smaller covered terrace of 8m2 and in addition a garden of 115m2. From the garden there is also a panoramic view of the sea. From the garden there is a locked gate, where you can go to a communal pool/fitness area as well as a Coworking area and gym. There is also a play area for children.