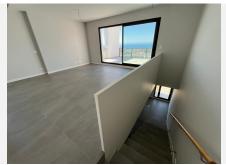

From the living room you go down a good large straight staircase to the lower floor, where you have a good large entrance hall with separate access to the garden, in addition there are 3 bedrooms and 2 bathrooms, one en suite. One bathroom has a bathtub and the other has a shower. There is also a large closet where you have a drain and water for a washing machine. There is also space for a vacuum cleaner, etc.