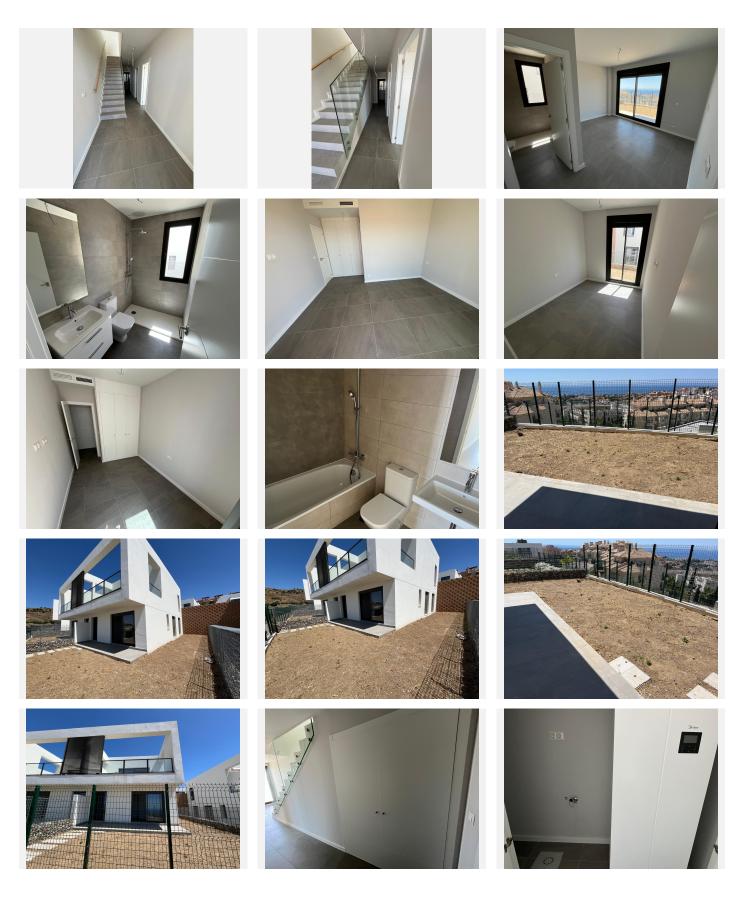

#### SEMI-DETACHED HOUSE WITH A FANTASTIC VIEW OF THE SEA

Newly built semi-detached house in Reviera Del Sol with a fantastic panoramic view and a really good location. The house was completed in December 2024 and is on 2 floors and a small garden (123m2). There is a private parking space with space for 2 cars.

You enter the upper floor of the house, where you have an entrance hall and a guest toilet and then you go into the kitchen and living room and from the living room you have a fantastic panoramic view of the sea. In continuation of the living room there is a 24m2 terrace that is south facing, so with lots of sun.

From the living room you go down a good large straight staircase to the lower floor, where you have a good large entrance hall with separate access to the garden, in addition there are 3 bedrooms and 2 bathrooms, one en suite. One bathroom has a bathtub and the other has a shower. There is also a large closet where you have a drain and water for a washing machine. There is also space for a vacuum cleaner, etc.

From the hallway on the ground floor there is access to the garden, where there is a smaller covered terrace of 8m2 and in addition a garden of 115m2. From the garden there is also a panoramic view of the sea. From the garden there is a locked gate, where you can go to a communal pool/fitness area as well as a Coworking area and gym. There is also a play area for children.