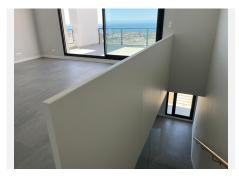

You enter the upper floor of the house, where you have an entrance hall and a guest toilet and then you go into the kitchen and living room and from the living room you have a fantastic panoramic view of the sea. In continuation of the living room there is a 24m2 terrace that is south facing, so with lots of sun.

From the living room you go down a good large straight staircase to the lower floor, where you have a good large entrance hall with separate access to the garden, in addition there are 3 bedrooms and 2 bathrooms, one en suite. One bathroom has a bathtub and the other has a shower. There is also a large closet where you have a drain and water for a washing machine. There is also space for a vacuum cleaner, etc.