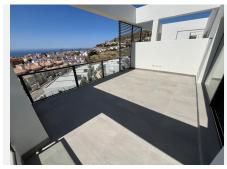

#### SEMI-DETACHED HOUSE WITH A FANTASTIC VIEW OF THE SEA

Newly built semi-detached house in Reviera Del Sol with a fantastic panoramic view and a really good location. The house was completed in December 2024 and is on 2 floors and a small garden (123m2). There is a private parking space with space for 2 cars.

You enter the upper floor of the house, where you have an entrance hall and a guest toilet and then you go into the kitchen and living room and from the living room you have a fantastic panoramic view of the sea. In continuation of the living room there is a 24m2 terrace that is south facing, so with lots of sun.