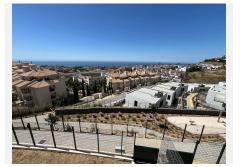

#### SEMI-DETACHED HOUSE WITH A FANTASTIC VIEW OF THE SEA

Newly built semi-detached house in Reviera Del Sol with a fantastic panoramic view and a really good location. The house was completed in December 2024 and is on 2 floors and a small garden (123m2). There is a private parking space with space for 2 cars.

You enter the upper floor of the house, where you have an entrance hall and a guest toilet and then you go into the kitchen and living room and from the living room you have a fantastic panoramic view of the sea. In continuation of the living room there is a 24m2 terrace that is south facing, so with lots of sun.