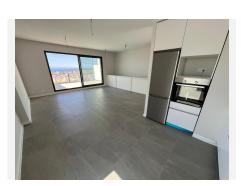

You enter the upper floor of the house, where you have an entrance hall and a guest toilet and then you go into the kitchen and living room and from the living room you have a fantastic panoramic view of the sea. In continuation of the living room there is a 24m2 terrace that is south facing, so with lots of sun.