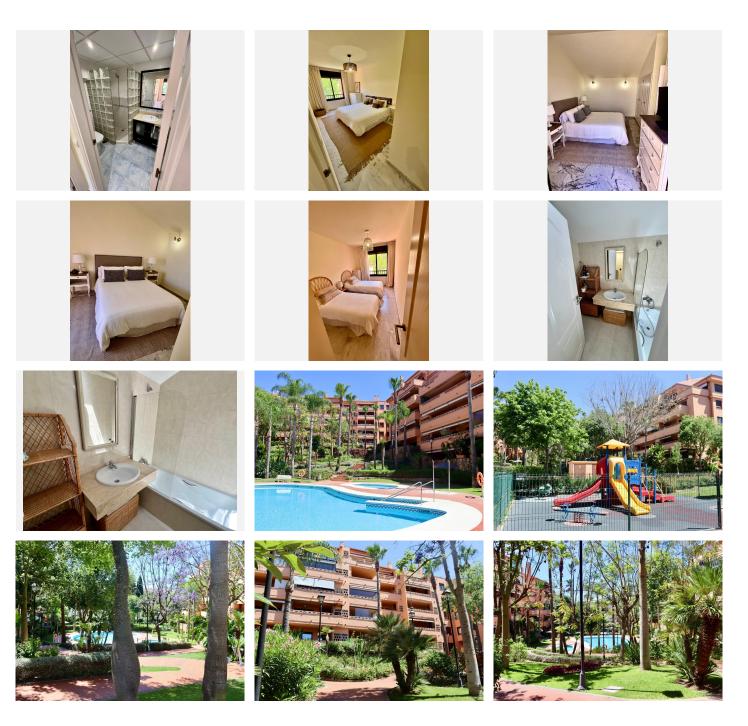

Located in an elegant gated residential complex, with 24h security, large gardens, two swimming pools for adults, two children's pools and playground, this property is ideal for both families and for those looking for a second home with all services at hand.

+34 951 123 083 | +44 (0)330 179 8687 | info@idiliqestates.com Local 28, Edificio D, Centro de Negocios Puerta de Banús, N-340, Km 175, 29660 Nueva Andlaucia

On the upper floor there is a third bedroom with fitted closets, a full bathroom and access to a private solarium, ideal for enjoying the sun and tranquility throughout the year.

Equipped with centralized air conditioning hot / cold on the main floor and independent on the second floor, this house combines comfort, spaciousness and brightness.

It includes a parking space for a large car and storage room of 8 m<sup>2</sup>, adding convenience and additional storage space.