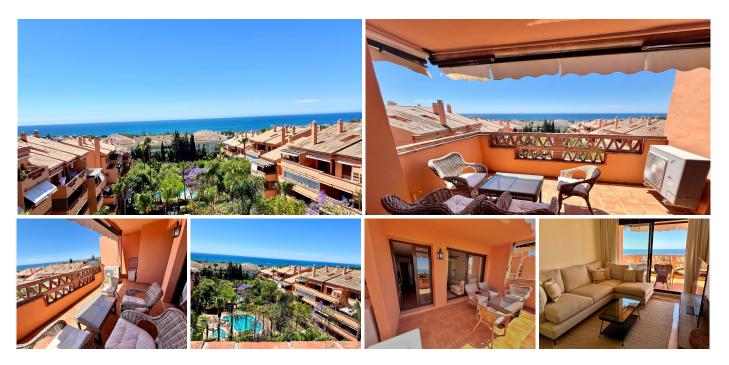

## R5056471 The Golden Mile REF# R5056471 899.000 €

| BEDS | BATHS | BUILT  | TERRACE |
|------|-------|--------|---------|
| 3    | 2     | 135 m² | 20 m²   |

Discover this magnificent property totally exterior, located in one of the most coveted areas of Marbella: the prestigious Golden Mile. Just 100 meters from the beach, this fabulous duplex penthouse offers a privileged lifestyle in a safe environment surrounded by nature.

Located in an elegant gated residential complex, with 24h security, large gardens, two swimming pools for adults, two children's pools and playground, this property is ideal for both families and for those looking for a second home with all services at hand.

The property is distributed in two floors:

On the main floor, you will find an entrance hall, two bedrooms with fitted closets, a full bathroom, separate kitchen with access to the terrace and a spacious living-dining room that opens onto a 15 m<sup>2</sup> terrace with spectacular views of the sea and green areas.

+34 951 123 083 | +44 (0)330 179 8687 | info@idiliqestates.com Local 28, Edificio D, Centro de Negocios Puerta de Banús, N-340, Km 175, 29660 Nueva Andlaucia

On the upper floor there is a third bedroom with fitted closets, a full bathroom and access to a private solarium, ideal for enjoying the sun and tranquility throughout the year.