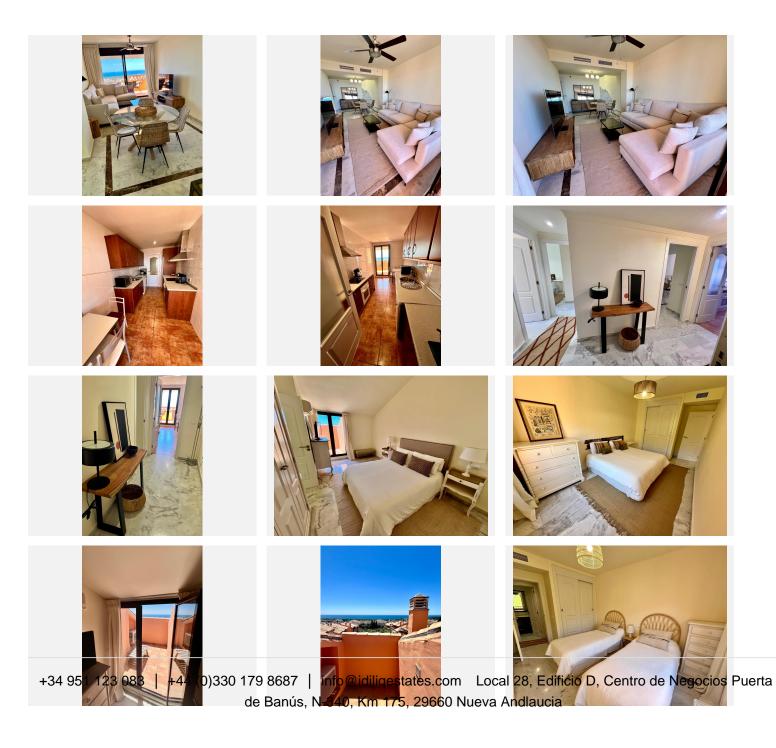

The property is distributed in two floors:

On the main floor, you will find an entrance hall, two bedrooms with fitted closets, a full bathroom, separate kitchen with access to the terrace and a spacious living-dining room that opens onto a 15 m<sup>2</sup> terrace with spectacular views of the sea and green areas.

+34 951 123 083 | +44 (0)330 179 8687 | info@idiliqestates.com Local 28, Edificio D, Centro de Negocios Puerta de Banús, N-340, Km 175, 29660 Nueva Andlaucia

On the upper floor there is a third bedroom with fitted closets, a full bathroom and access to a private solarium, ideal for enjoying the sun and tranquility throughout the year.

Equipped with centralized air conditioning hot / cold on the main floor and independent on the second floor, this house combines comfort, spaciousness and brightness.

It includes a parking space for a large car and storage room of 8 m<sup>2</sup>, adding convenience and additional storage space.