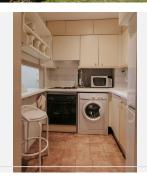

Large porch with direct access to a private garden, located in an area of the urbanization with high privacy and no pedestrian traffic in front of the house.

Independent kitchen and living-dining room with direct access to the outside.

Ensuite Bathroom, Marble Flooring, Double Glazing, Near Church, Fiber Optic.

Furniture: Fully Furnished.

Kitchen: Fully Fitted.
Garden: Communal.
Security: Gated Complex.

Parking: Underground, Garage, Covered, Private.