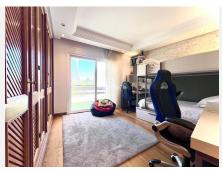

## IDILIQ ESTATES

To the left of the living room, stairs take you down to a 6-car garage, currently used as a storage area, a gym, and a cinema room.

Upstairs on the first floor, there are three bedrooms. One features an ensuite bathroom, while another bathroom is on the landing of the first-floor, both with baths.