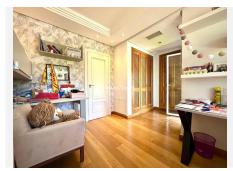

## IDILIQ ESTATES

To the left of the living room, stairs take you down to a 6-car garage, currently used as a storage area, a gym, and a cinema room.

Upstairs on the first floor, there are three bedrooms. One features an ensuite bathroom, while another bathroom is on the landing of the first-floor, both with baths.