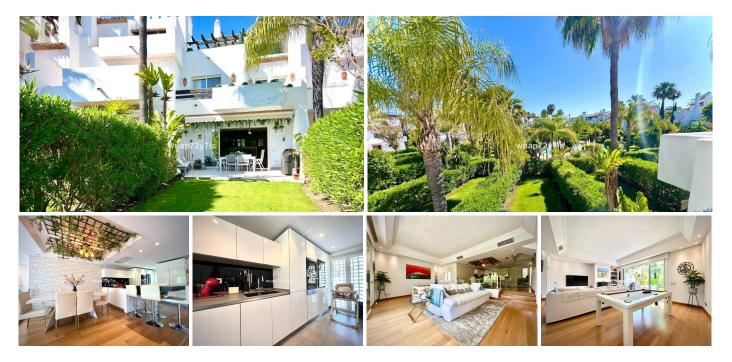

## R5055829 © Estepona

REF# R5055829 1.475.000 €

| BEDS | BATHS | BUILT  |
|------|-------|--------|
| 4    | 4     | 348 m² |

4-Bedroom Townhouse in Prestigious Urbanisation Villas de Costalita in Estepona

Located near Saladillo Beach and just 15 minutes from Puerto Banús, 10 minutes from Estepona center and 20 minutes from Marbella center the townhouse in Costalita combine Andalusian charm with modern design This upscale home offer 4 bedrooms and 4 bathrooms, spacious interior, own garden with BBQ area, communal swimming pool, and easy access to the beach.

As you enter this home, you'll find a convenient guest bathroom to the right. The open-plan kitchen and dining area lead down a few steps to the spacious living room and game area, which opens directly to the garden. Here, you'll find a barbecue area, followed by a well-kept garden with direct access to the communal pools.