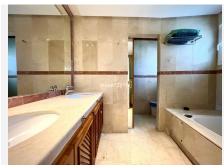

## IDILIQ ESTATES

To the left of the living room, stairs take you down to a 6-car garage, currently used as a storage area, a gym, and a cinema room.

Upstairs on the first floor, there are three bedrooms. One features an ensuite bathroom, while another bathroom is on the landing of the first-floor, both with baths.