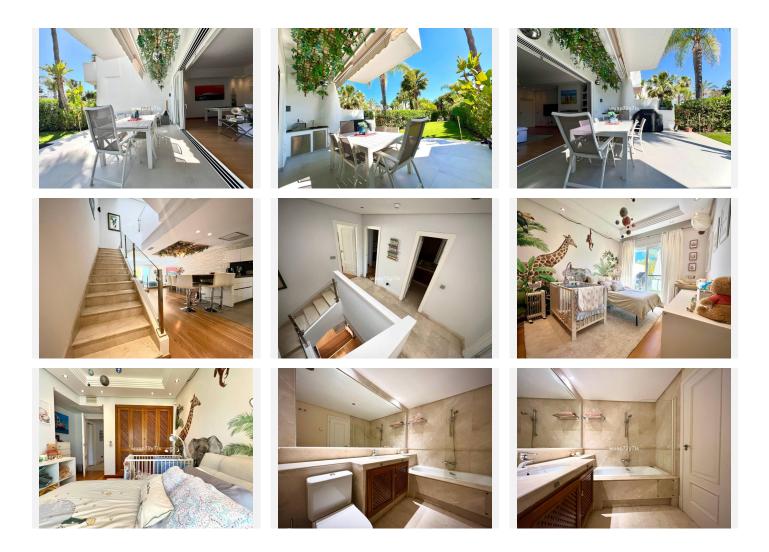

As you enter this home, you'll find a convenient guest bathroom to the right. The open-plan kitchen and dining area lead down a few steps to the spacious living room and game area, which opens directly to the garden. Here, you'll find a barbecue area, followed by a well-kept garden with direct access to the communal pools.

## IDILIQ ESTATES

To the left of the living room, stairs take you down to a 6-car garage, currently used as a storage area, a gym, and a cinema room.

Upstairs on the first floor, there are three bedrooms. One features an ensuite bathroom, while another bathroom is on the landing of the first-floor, both with baths.

On the second floor, you'll find the master suite, complete with a walk-in wardrobe and a private ensuite bathroom. The highlight of this home is the private terrace, featuring a relaxing jacuzzi with views overlooking the beautiful Costalita gardens.