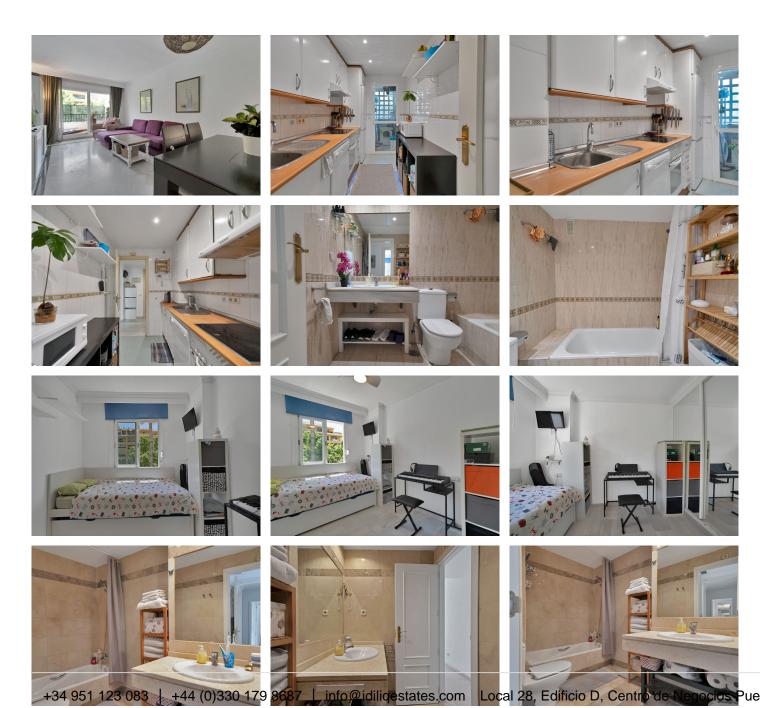

The apartment features two spacious bedrooms with built-in wardrobes, two full bathrooms, and a fully equipped kitchen that includes a convenient laundry room. A great feature? A south facing private terrace —an ideal space to unwind.

Enjoy seamless access to the beautifully kept communal gardens and swimming pool, creating a perfect indoor-outdoor lifestyle. The bright living-dining area is perfect for entertaining, while

the elegant entrance hall sets a welcoming tone.

Additional features include a private garage space, accessible facilities for individuals with reduced mobility, an elevator, and efficient climate control with a heat pump system. Facing south, the apartment stays bright year-round.