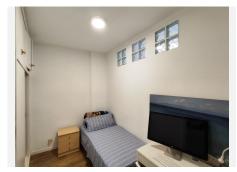

## R5055694

Fuengirola

REF# R5055694 198.500 €

| BEDS | BATHS | BUILT |
|------|-------|-------|
| 2    | 1     | 66 m² |

Refurbished Flat in Torreblanca del Sol – Fuengirola With tourist licence.

? This bright 66 m² flat has been fully refurbished and cleverly redesigned to optimise the space. Originally a one-bedroom property, it now features two rooms, offering greater functionality and comfort.

The main bedroom accommodates a double bed and has direct access to the terrace — perfect for enjoying the outdoors.

The second, smaller room is ideal as a single bedroom, home office, or dressing room, and includes a built-in wardrobe.