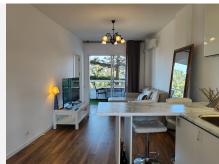

## R5055694

Fuengirola

REF# R5055694 198.500 €

| BEDS | BATHS | BUILT |
|------|-------|-------|
| 2    | 1     | 66 m² |

Refurbished Flat in Torreblanca del Sol – Fuengirola With tourist licence.

? This bright 66 m² flat has been fully refurbished and cleverly redesigned to optimise the space. Originally a one-bedroom property, it now features two rooms, offering greater functionality and comfort.