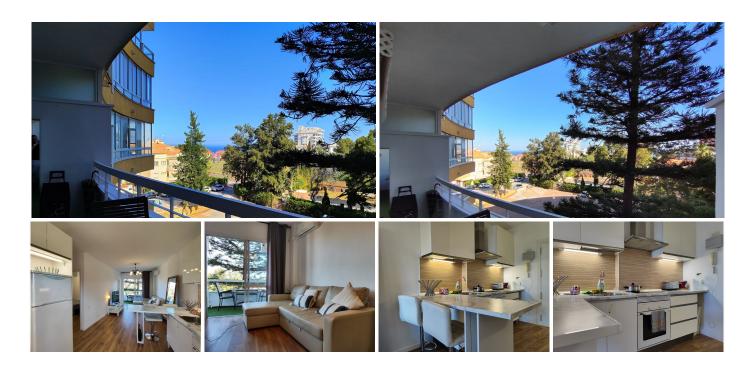

## R5055694

Fuengirola

REF# R5055694 198.500 €

| BEDS | BATHS | BUILT |
|------|-------|-------|
| 2    | 1     | 66 m² |

Refurbished Flat in Torreblanca del Sol – Fuengirola With tourist licence.

? This bright 66 m² flat has been fully refurbished and cleverly redesigned to optimise the space. Originally a one-bedroom property, it now features two rooms, offering greater functionality and comfort.

The main bedroom accommodates a double bed and has direct access to the terrace — perfect for enjoying the outdoors.

The second, smaller room is ideal as a single bedroom, home office, or dressing room, and includes a built-in wardrobe.

With a south-east orientation and open views of the sea in the distance, the property is located in a peaceful area with strong potential for future growth. Ideal as both a permanent home or investment.