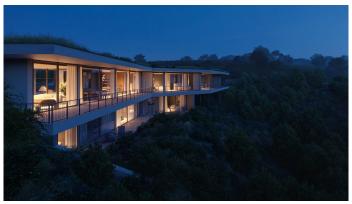

## R5055208

Benahavís

REF# R5055208 4.250.000 €

| BEDS | BATHS | BUILT  | PLOT    | TERRACE |
|------|-------|--------|---------|---------|
| 5    | 5     | 496 m² | 2645 m² | 395 m²  |

Nestled in the exclusive Monte Mayor area of Benahavís, Malaga, this exceptional residence is an elevated sanctuary where architecture and landscape blend effortlessly. Its iconic boomerang-shaped design seamlessly adapts to the mountain terrain, embracing the land's natural contours while positioning itself to capture the most breathtaking panoramic views.

Inside, the master suite serves as a private and tranquil retreat. Thoughtfully designed for both comfort and seclusion, this privileged space offers sweeping views while maintaining an intimate and cosy atmosphere, making it the perfect sanctuary within this extraordinary home.