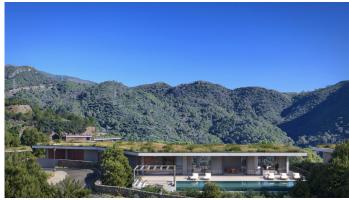

## R5055208

Benahavís

REF# R5055208 4.250.000 €

| BEDS | BATHS | BUILT  | PLOT    | TERRACE |
|------|-------|--------|---------|---------|
| 5    | 5     | 496 m² | 2645 m² | 395 m²  |

Nestled in the exclusive Monte Mayor area of Benahavís, Malaga, this exceptional residence is an elevated sanctuary where architecture and landscape blend effortlessly. Its iconic boomerang-shaped design seamlessly adapts to the mountain terrain, embracing the land's natural contours while positioning itself to capture the most breathtaking panoramic views.

This property combines high-end materials with a sustainable approach, featuring green roofs and optional solar energy, delivering the perfect balance of luxury, design, and integration with nature. A rare opportunity for those seeking exclusivity and harmony in an unparalleled natural setting.