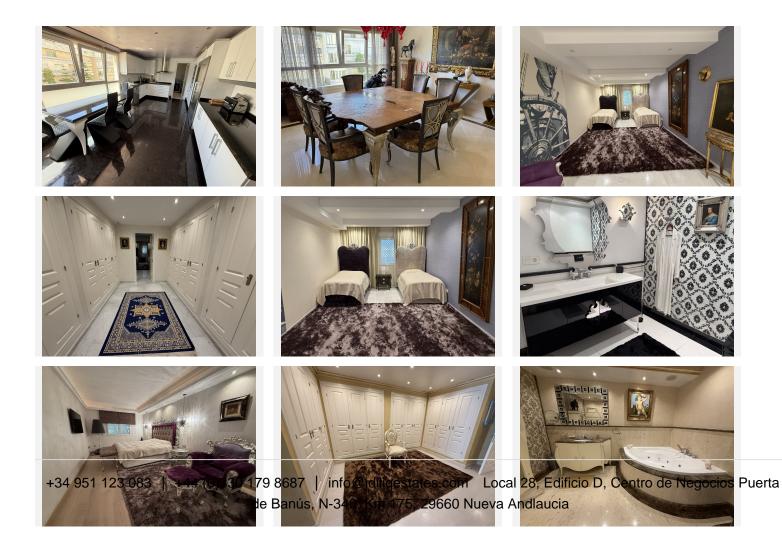

The apartment spans a total of 487 sqm, including 385.10 sqm of interior living space and 102.80 sqm of outdoor terrace, partially covered and fitted with glass wind protection.

It features three spacious, fully furnished bedrooms, each with its own walk-in wardrobe and en-suite bathroom, as well as a separate staff or guest room with a private bathroom, a fully equipped and generous kitchen, a laundry room, two large underground parking spaces, and a storage room.

High-quality marble floors with custom-made artistic mosaics adorn several areas of the apartment. For added comfort, all marble-finished areas are fitted with underfloor heating. Air conditioning is integrated throughout all living areas for the warmer summer days.

Elegant parquet flooring in the private areas creates a cozy and welcoming atmosphere. All areas of the complex — as well as the apartment itself — are fully wheelchair accessible.

Bedrooms: 4 Bathrooms: 4 Number of Garage/Parking Spaces: 2