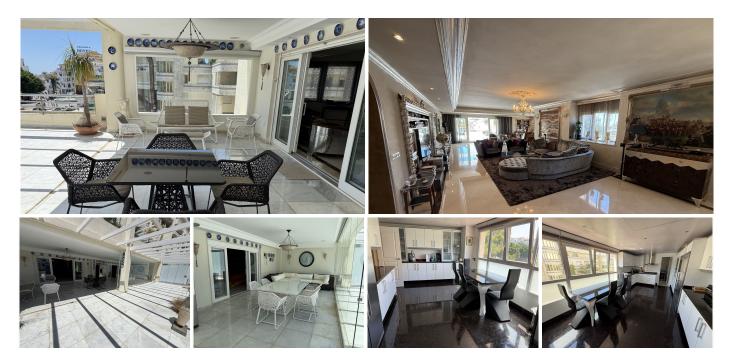

## R5054938

Puerto Banús

REF# R5054938 3.380.000 €

| BEDS | BATHS | BUILT  | TERRACE |
|------|-------|--------|---------|
| 4    | 4     | 385 m² | 102 m²  |

Luxury, privacy, and quality of life are the focus of this extraordinary apartment.

Let yourself be captivated by this timelessly elegant and classic luxury apartment, located in the very heart of Puerto Banús.

Set within one of the most beautiful tropical gardens, repeatedly awarded for excellence in landscape design, this exceptional apartment offers a unique living experience.

The apartment spans a total of 487 sqm, including 385.10 sqm of interior living space and 102.80 sqm of outdoor terrace, partially covered and fitted with glass wind protection.

It features three spacious, fully furnished bedrooms, each with its own walk-in wardrobe and en-suite bathroom, as well as a separate staff or guest room with a private bathroom, a fully equipped and generous kitchen, a laundry room, two large underground parking spaces, and a storage room.

High-quality marble floors with custom-made artistic mosaics adorn several areas of the apartment. For added comfort, all marble-finished areas are fitted with underfloor heating. Air conditioning is integrated throughout all living areas for the warmer summer days.

Elegant parquet flooring in the private areas creates a cozy and welcoming atmosphere. All areas of the complex — as well as the apartment itself — are fully wheelchair accessible.

Bedrooms: 4 Bathrooms: 4 Number of Garage/Parking Spaces: 2