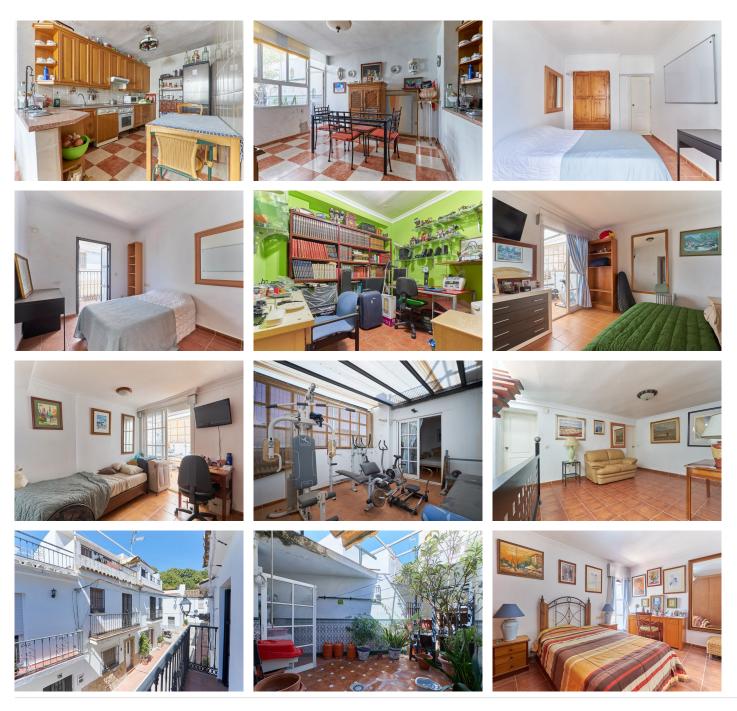

The house combines spacious, bright areas with cozy corners full of character. On the ground floor, a welcoming living room, a functional kitchen, and an outdoor patio provide warmth and comfort. The second floor includes several bedrooms and a versatile space ideal as an office or playroom. The rooftop boasts two terraces offering open views of the sea and mountains, and holds great potential for expansion or creating an independent studio.