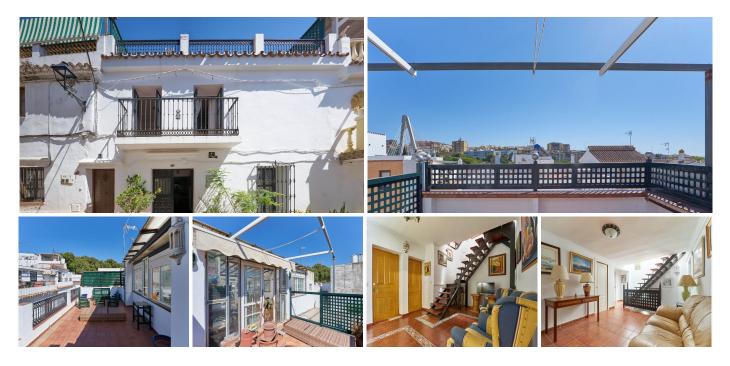

## R5054731 Marbella

REF# R5054731 999.999 €

| BEDS | BATHS | BUILT  |
|------|-------|--------|
| 7    | 3     | 174 m² |

Historic House in the Heart of Marbella's Old Town -

Located on one of the most iconic streets in Marbella's historic center, this charming three-story home with a rooftop terrace features traditional Andalusian architecture and endless possibilities. The property embodies the soul of the Old Town, where whitewashed façades, cobbled alleys, and a relaxed atmosphere invite you to enjoy an authentic lifestyle.

The house combines spacious, bright areas with cozy corners full of character. On the ground floor, a welcoming living room, a functional kitchen, and an outdoor patio provide warmth and comfort. The second floor includes several bedrooms and a versatile space ideal as an office or playroom. The rooftop boasts two terraces offering open views of the sea and mountains, and holds great potential for expansion or creating an independent studio.

Its location allows you to live surrounded by history and tradition, just steps from landmarks such as Marbella Castle, Plaza de los Naranjos, or the Church of the Encarnation, while still being close to the +34 951 123 083 | +44 (0)330 179 8687 | info@idiliqestates.com Local 28, Edificio D, Centro de Negocios Puerta de Banús, N-340, Km 175, 29660 Nueva Andlaucia