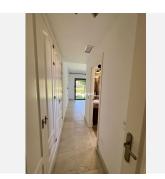

The apartment consists of 2 bedrooms and 2 bathrooms, the master with an en-suite bathroom, bathtub and shower, both with electric underfloor heating. The apartment measures 98.95 m<sup>2</sup> and has a covered terrace of 101 m<sup>2</sup> plus a private garden of approximately 100 m<sup>2</sup>. The bedrooms have electric heaters. The fully equipped kitchen includes a utility room and an electric water heater.