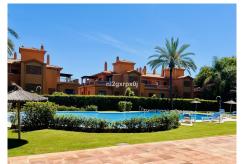

## Benahavís

REF# R5053348 495.000 €

| BEDS | BATHS | BUILT | PLOT   | TERRACE |
|------|-------|-------|--------|---------|
| 2    | 2     | 99 m² | 105 m² | 102 m²  |

Benatalaya ground-floor apartment with a private corner garden, very private, in a gated community with 24hour security, in a very quiet and private area, belonging to Estepona, Costa del Sol.

The well-maintained complex with Mediterranean gardens has 4 swimming pools in total, one of which is heated, as well as a gym and 24-hour security.

It is just a 5-minute drive from the town of Benahavis, where you can enjoy Mediterranean and international cuisine. It is close to the Atalaya golf course and within walking distance of Atalaya school and the Mercadona supermarket, making it ideal for family life.

Setting : Mountain Pueblo, Close To Golf, Close To Town, Close To Schools, Close To Forest, Urbanisation.

Orientation : South.

Condition : Excellent.

Pool : Communal, Private, Indoor, Heated, Children's Pool.