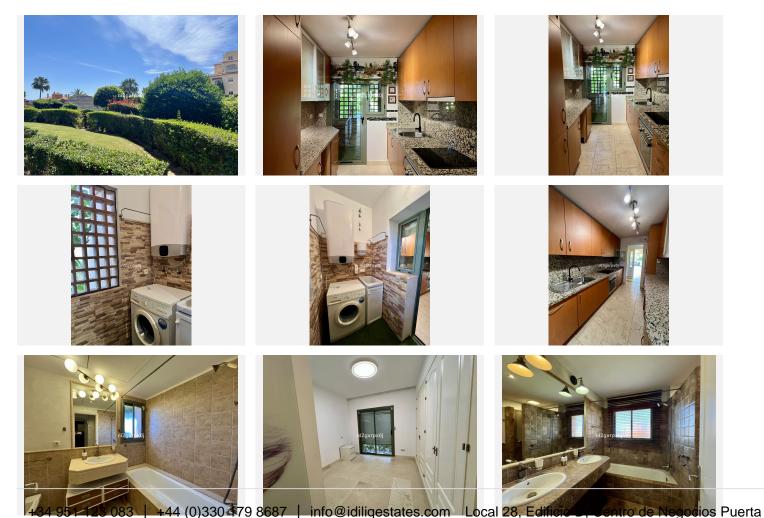

The apartment consists of 2 bedrooms and 2 bathrooms, the master with an en-suite bathroom, bathtub and shower, both with electric underfloor heating. The apartment measures 98.95 m<sup>2</sup> and has a covered terrace of 101 m<sup>2</sup> plus a private garden of approximately 100 m<sup>2</sup>. The bedrooms have electric heaters. The fully equipped kitchen includes a utility room and an electric water heater.

Kitchen : Fully Fitted.

Garden : Communal.

Security : Gated Complex, Electric Blinds, Entry Phone, Alarm System, 24 Hour Security.

Parking : Garage, More Than One.

Category : Golf, Holiday Homes.

44 (0)330 79 8687 | info@idiliqestates.com Local 28, Edificit 27, de Banús, N-340, Km 175, 29660 Nueva Andlaucia