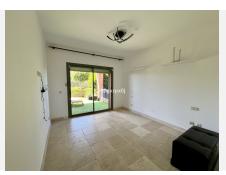

The apartment consists of 2 bedrooms and 2 bathrooms, the master with an en-suite bathroom, bathtub and shower, both with electric underfloor heating. The apartment measures 98.95 m<sup>2</sup> and has a covered terrace of 101 m<sup>2</sup> plus a private garden of approximately 100 m<sup>2</sup>. The bedrooms have electric heaters. The fully equipped kitchen includes a utility room and an electric water heater.