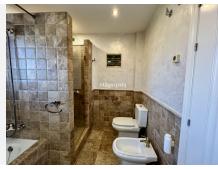

The apartment consists of 2 bedrooms and 2 bathrooms, the master with an en-suite bathroom, bathtub and shower, both with electric underfloor heating. The apartment measures 98.95 m<sup>2</sup> and has a covered terrace of 101 m<sup>2</sup> plus a private garden of approximately 100 m<sup>2</sup>. The bedrooms have electric heaters. The fully equipped kitchen includes a utility room and an electric water heater.