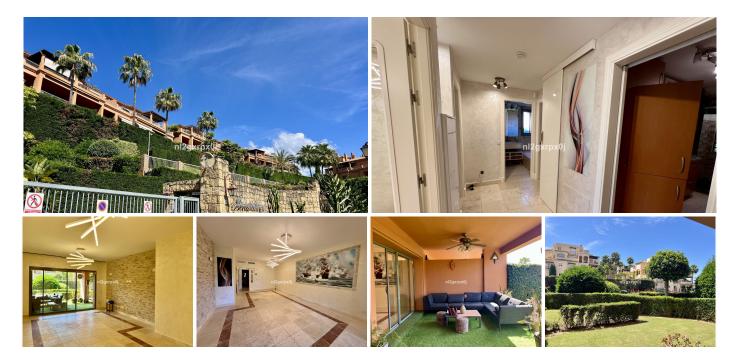

## Benahavís

REF# R5053348 495.000 €

| BEDS | BATHS | BUILT | PLOT   | TERRACE |
|------|-------|-------|--------|---------|
| 2    | 2     | 99 m² | 105 m² | 102 m²  |

Benatalaya ground-floor apartment with a private corner garden, very private, in a gated community with 24hour security, in a very quiet and private area, belonging to Estepona, Costa del Sol.

The apartment consists of 2 bedrooms and 2 bathrooms, the master with an en-suite bathroom, bathtub and shower, both with electric underfloor heating. The apartment measures 98.95 m<sup>2</sup> and has a covered terrace of 101 m<sup>2</sup> plus a private garden of approximately 100 m<sup>2</sup>. The bedrooms have electric heaters. The fully equipped kitchen includes a utility room and an electric water heater.

The well-maintained complex with Mediterranean gardens has 4 swimming pools in total, one of which is heated, as well as a gym and 24-hour security.

It is just a 5-minute drive from the town of Benahavis, where you can enjoy Mediterranean and international cuisine. It is close to the Atalaya golf course and within walking distance of Atalaya school and the Mercadona supermarket, making it ideal for family life.

Setting : Mountain Pueblo, Close To Golf, Close To Town, Close To Schools, Close To Forest, Urbanisation.

Orientation : South.

Condition : Excellent.

Pool : Communal, Private, Indoor, Heated, Children's Pool.

Climate Control : Air Conditioning, Hot A/C, Cold A/C, U/F Heating, U/F/H Bathrooms.

Views : Garden.

Features : Covered Terrace, Fitted Wardrobes, Private Terrace, Gym, Utility Room, Marble Flooring, Double Glazing.

Kitchen : Fully Fitted.

Garden : Communal.

Security : Gated Complex, Electric Blinds, Entry Phone, Alarm System, 24 Hour Security.

Parking : Garage, More Than One.

Category : Golf, Holiday Homes.

44 (0)330 79 8687 | info@idiliqestates.com Local 28, Edificit 27, de Banús, N-340, Km 175, 29660 Nueva Andlaucia