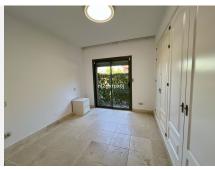

The apartment consists of 2 bedrooms and 2 bathrooms, the master with an en-suite bathroom, bathtub and shower, both with electric underfloor heating. The apartment measures 98.95 m<sup>2</sup> and has a covered terrace of 101 m<sup>2</sup> plus a private garden of approximately 100 m<sup>2</sup>. The bedrooms have electric heaters. The fully equipped kitchen includes a utility room and an electric water heater.

Climate Control : Air Conditioning, Hot A/C, Cold A/C, U/F Heating, U/F/H Bathrooms.

Views : Garden.

Features : Covered Terrace, Fitted Wardrobes, Private Terrace, Gym, Utility Room, Marble Flooring, Double Glazing.