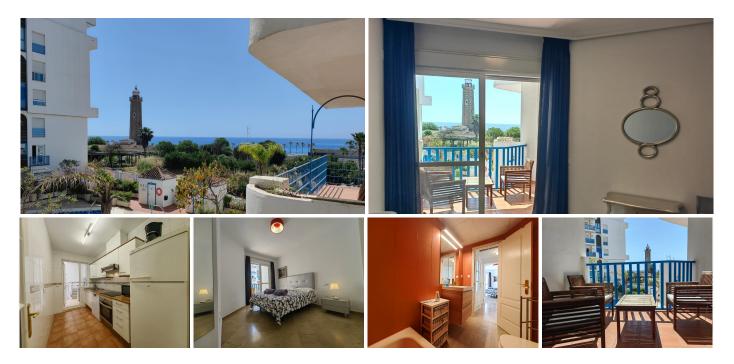

## R5052664

Estepona

REF# R5052664 350.000 €

| BEDS | BATHS | BUILT | TERRACE |
|------|-------|-------|---------|
| 2    | 2     | 91 m² | 12 m²   |

Corner Apartment in El Faro, Estepona Marina

We are pleased to present this exclusive apartment in the highly desirable El Faro urbanisation, ideally located in the heart of the Estepona Marina. Surrounded by vibrant restaurants, bars, and terraces, this is one of the most sought-after areas on the Costa del Sol for both locals and visitors alike.

This middle-floor corner unit enjoys a South-East orientation and features a private terrace with stunning views of the Mediterranean Sea and Estepona's iconic lighthouse—the perfect spot to enjoy morning coffee or early afternoon sunshine. Thanks to its position, the apartment remains cool during the hottest parts of the day, making it exceptionally comfortable in summer, and is well protected from south-westerly winds.

Key Features:

- 2 spacious bedrooms with fitted wardrobes (main bedroom with direct access to the terrace)
- 2 bathrooms, one with a bath and the other with a shower
- Open-plan living and dining area with access to a private, sea-view terrace
  - +34 951 123 083 | +44 (0)330 179 8687 | info@idiliqestates.com Local 28, Edificio D, Centro de Negocios Puerta de Banús, N-340, Km 175, 29660 Nueva Andlaucia

- Separate fully-fitted kitchen with an adjoining covered utility/laundry terrace
- Welcoming entrance hall with a deep storage cupboard-ideal for a bicycle or extra gear
- Private underground parking space, large enough for a vehicle and additional bikes

- Beautiful south-facing communal pool area, just steps from the apartment
- A short walk to Estepona's marina, beach promenades, and both Playa del Cristo and Playa de la Rada
- All essential amenities (supermarkets, pharmacy, cafés) within easy reach