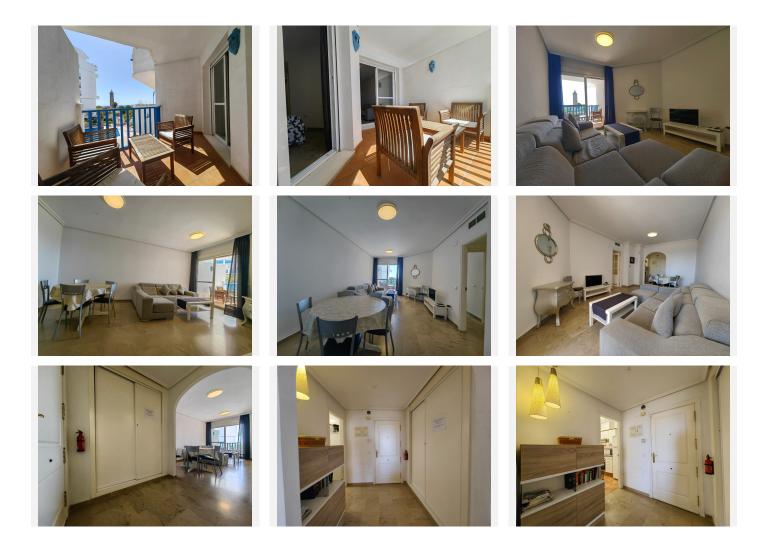

Key Features:

- 2 spacious bedrooms with fitted wardrobes (main bedroom with direct access to the terrace)
- 2 bathrooms, one with a bath and the other with a shower
- Open-plan living and dining area with access to a private, sea-view terrace
  - +34 951 123 083 | +44 (0)330 179 8687 | info@idiliqestates.com Local 28, Edificio D, Centro de Negocios Puerta de Banús, N-340, Km 175, 29660 Nueva Andlaucia

- Separate fully-fitted kitchen with an adjoining covered utility/laundry terrace
- Welcoming entrance hall with a deep storage cupboard-ideal for a bicycle or extra gear
- Private underground parking space, large enough for a vehicle and additional bikes