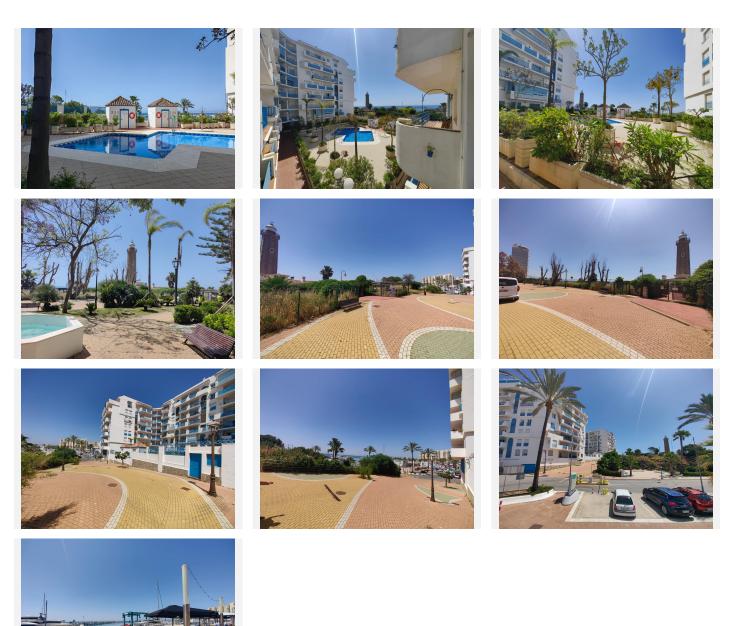

This middle-floor corner unit enjoys a South-East orientation and features a private terrace with stunning views of the Mediterranean Sea and Estepona's iconic lighthouse—the perfect spot to enjoy morning coffee or early afternoon sunshine. Thanks to its position, the apartment remains cool during the hottest parts of the day, making it exceptionally comfortable in summer, and is well protected from south-westerly winds.

- Beautiful south-facing communal pool area, just steps from the apartment
- A short walk to Estepona's marina, beach promenades, and both Playa del Cristo and Playa de la Rada
- All essential amenities (supermarkets, pharmacy, cafés) within easy reach