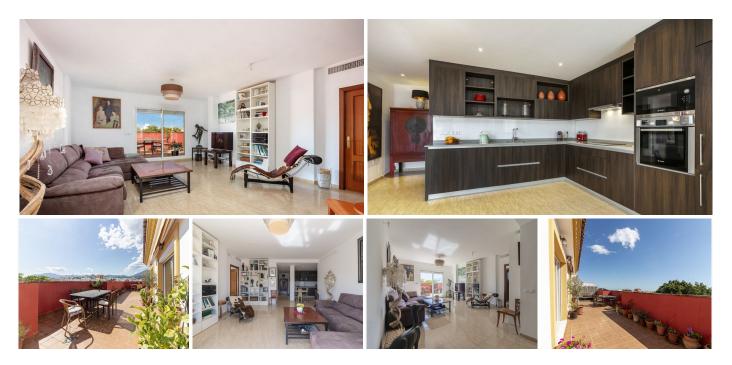

# EXCELLENT PENTHOUSE WITH VIEWS TO LA CONCHA & SEA LOCATED IN SAN PEDRO DE ALCANTARA-MARBELLA

This spacious apartment located on the top floor of the building, very centrally located so we can walk to all services, is ideal for both a permanent residence and/or a second holiday home in Spain.

The house consists of an entrance hall, there is also a room to the right that has been

converted into a storage room.

We are greeted by a huge living room, with incredible light with access to the huge terrace of the house 96 m2.

At this same point we find an open kitchen to the living room, modern, practical and functional, in a wonderful state of conservation and equipped with high quality brand appliances. It has an independent laundry area.

Lastly, and the best thing about this wonderful house is the spaciousness of its terrace, which surrounds the entire house in an "L" shape with the capacity to even place a jacuzzi and enjoy large BBQs. The views are impressive over the entire town of San Pedro de Alcántara, La Concha and partially over the sea. It is located just meters to Boulevard.