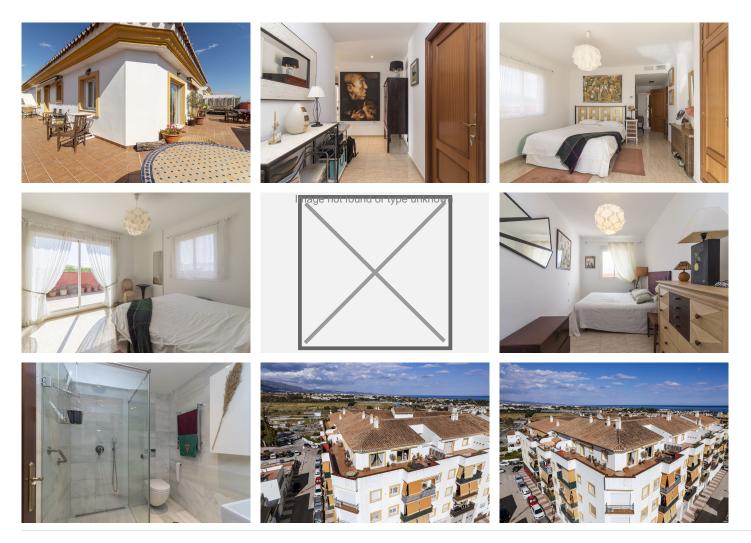

## IDILIQ ESTATES

Inside we find 3 bedrooms (the main one with an en-suite bathroom) and 2 bedrooms that share another bathroom.

The qualities of this property are exceptional, the bathrooms have been completely renovated in a very contemporary style. The bedrooms are spacious and bright with access to the terrace that surrounds the entire house. The property has large storage closets.

Lastly, and the best thing about this wonderful house is the spaciousness of its terrace, which surrounds the entire house in an "L" shape with the capacity to even place a jacuzzi and enjoy large BBQs. The views are impressive over the entire town of San Pedro de Alcántara, La Concha and partially over the sea. It is located just meters to Boulevard.