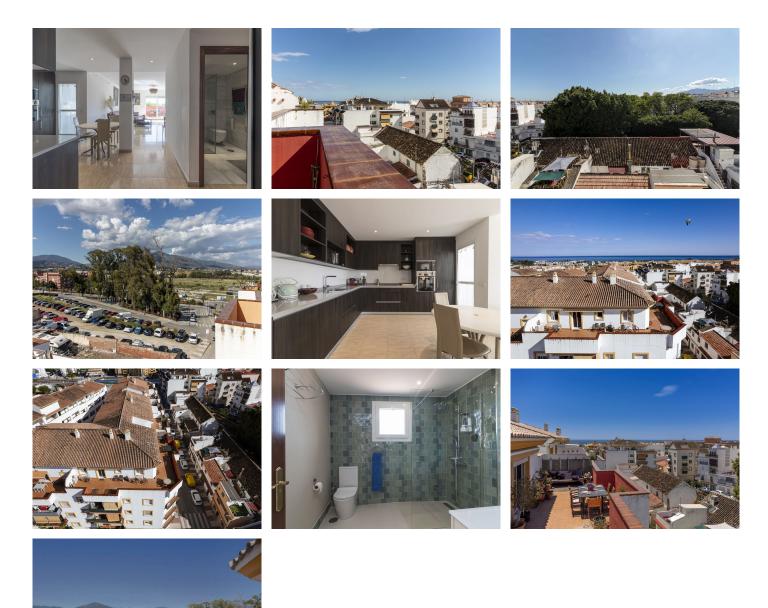

Lastly, and the best thing about this wonderful house is the spaciousness of its terrace, which surrounds the entire house in an "L" shape with the capacity to even place a jacuzzi and enjoy large BBQs. The views are impressive over the entire town of San Pedro de Alcántara, La Concha and partially over the sea. It is located just meters to Boulevard.