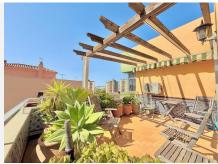

The property features 2 spacious bedrooms with built-in wardrobes, 2 full bathrooms (one of them en-suite), a large independent kitchen, and a bright, spacious living room. The main terrace, facing south, offers open views of the mountains, a glimpse of the sea, and the Plaza de Toros—perfect for enjoying the sun all day long. One of the bedrooms also has its own private terrace with a laundry area.

Thanks to its fully exterior layout, every room is filled with natural light and benefits from cross ventilation, creating a warm and comfortable atmosphere throughout the year.

Located in a quiet building with very few neighbors, it also includes an elevator and a private parking space, just a 3-minute walk from the building—included in the price.