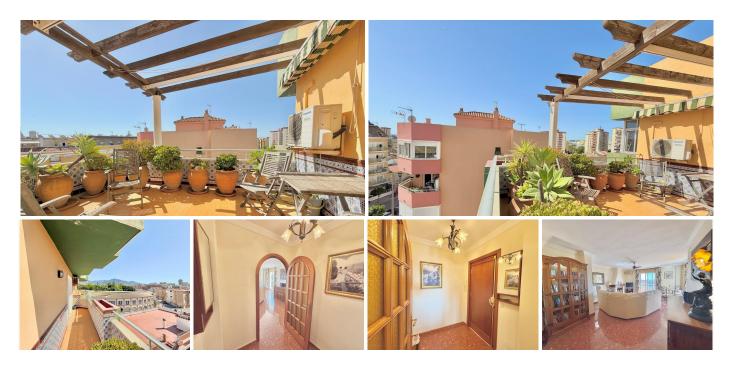

## R5052589

Fuengirola

REF# R5052589 419.000 €

| BEDS | BATHS | BUILT | TERRACE |
|------|-------|-------|---------|
| 2    | 2     | 96 m² | 25 m²   |

NEW EXCLUSIVE LISTING! Penthouse with Stunning Views in the Heart of Fuengirola

Discover this spectacular fully exterior penthouse located in the very center of Fuengirola, just steps away from the iconic Plaza de Toros, the famous Bioparc, and surrounded by all kinds of services, shops, restaurants, and public transport.

The property features 2 spacious bedrooms with built-in wardrobes, 2 full bathrooms (one of them en-suite), a large independent kitchen, and a bright, spacious living room. The main terrace, facing south, offers open views of the mountains, a glimpse of the sea, and the Plaza de Toros—perfect for enjoying the sun all day long. One of the bedrooms also has its own private terrace with a laundry area.

Thanks to its fully exterior layout, every room is filled with natural light and benefits from cross ventilation, creating a warm and comfortable atmosphere throughout the year.

Located in a quiet building with very few neighbors, it also includes an elevator and a private parking space, just a 3-minute walk from the building—included in the price.