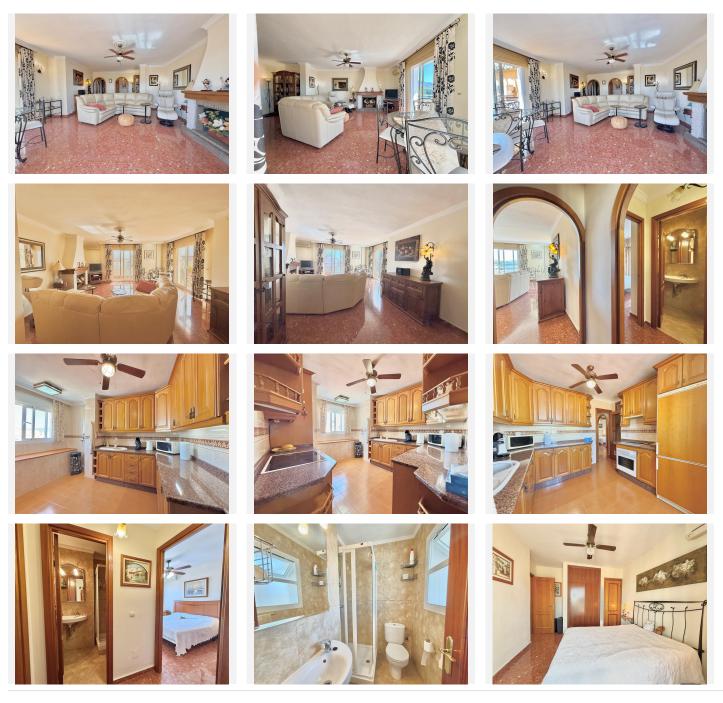

The property features 2 spacious bedrooms with built-in wardrobes, 2 full bathrooms (one of them en-suite), a large independent kitchen, and a bright, spacious living room. The main terrace, facing south, offers open views of the mountains, a glimpse of the sea, and the Plaza de Toros—perfect for enjoying the sun all day long. One of the bedrooms also has its own private terrace with a laundry area.

Thanks to its fully exterior layout, every room is filled with natural light and benefits from cross ventilation, creating a warm and comfortable atmosphere throughout the year.

Located in a quiet building with very few neighbors, it also includes an elevator and a private parking space, just a 3-minute walk from the building—included in the price.