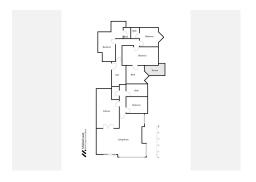

R5052343

Málaga Este

REF# R5052343 1.514.000 €

| BEDS | BATHS | BUILT  |
|------|-------|--------|
| 4    | 4     | 221 m² |

Located in one of the most sought after areas of Malaga, this spectacular property is situated on the emblematic Paseo Marítimo Pablo Ruiz Picasso, 50 metres from the beach, offering unrivalled views of the Mediterranean Sea.