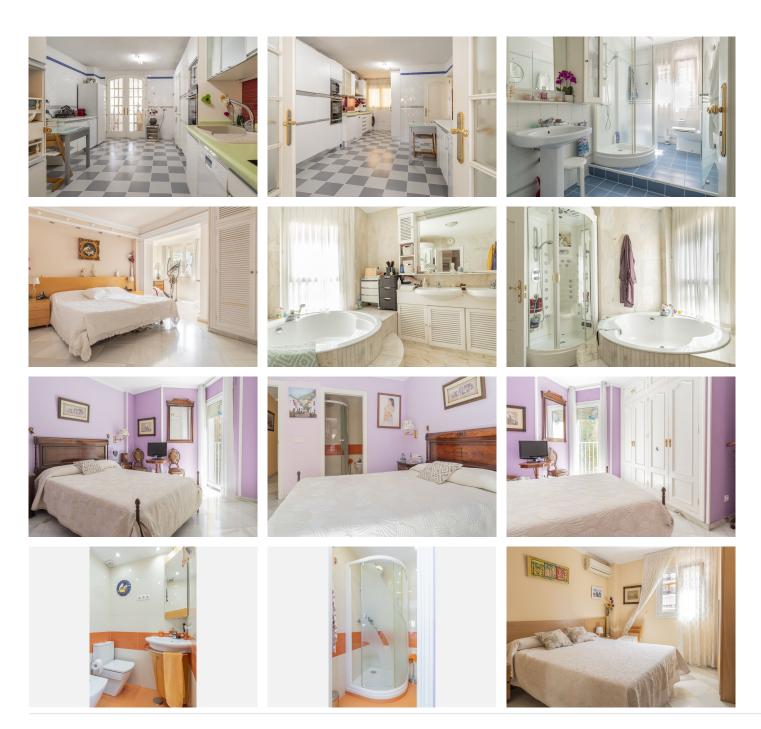

The kitchen is generously sized and fully equipped. Its layout allows for the integration of an office or informal dining area, perfect for breakfasts with sea views.

This flat has four bedrooms, all of them exterior and with built-in wardrobes. Three of them have en-suite bathrooms, offering privacy and comfort. In total, the property has four complete bathrooms.