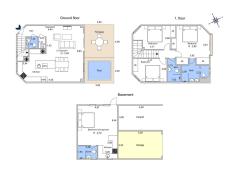

R5052313

Riviera del Sol

REF# R5052313 739.000 €

| BEDS | BATHS | BUILT  | TERRACE |
|------|-------|--------|---------|
| 4    | 2     | 183 m² | 23 m²   |

Elegant 3-Bedroom Semi-Detached House with Private Pool, Golf Views & Dream Location - Marbella