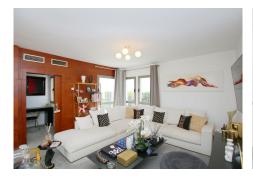

The house has been renovated house and offers a range of living spaces over 3 floors. The ground floor is an open-plan formal living / entertaining area with double height ceilings and floor-to-ceiling windows to add to the wow factor. The kitchen has been modified to a high specification cooking area which integrates with the marble dining table.

This contemporary living area leads out on to a generous patio and garden with panoramic views to the mountains and sea, and the golf course in-between.

Also on this level are two good sized double bedrooms and a bathroom with shower which doubles as a guest WC.