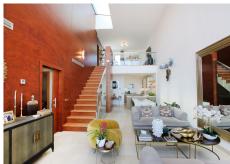

The house has been renovated house and offers a range of living spaces over 3 floors. The ground floor is an open-plan formal living / entertaining area with double height ceilings and floor-to-ceiling windows to add to the wow factor. The kitchen has been modified to a high specification cooking area which integrates with the marble dining table.

This contemporary living area leads out on to a generous patio and garden with panoramic views to the mountains and sea, and the golf course in-between.

Also on this level are two good sized double bedrooms and a bathroom with shower which doubles as a guest WC.