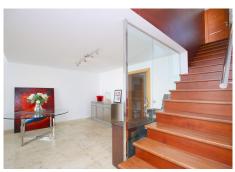

The house has been renovated house and offers a range of living spaces over 3 floors. The ground floor is an open-plan formal living / entertaining area with double height ceilings and floor-to-ceiling windows to add to the wow factor. The kitchen has been modified to a high specification cooking area which integrates with the marble dining table.