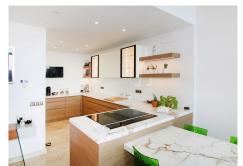

The house has been renovated house and offers a range of living spaces over 3 floors. The ground floor is an open-plan formal living / entertaining area with double height ceilings and floor-to-ceiling windows to add to the wow factor. The kitchen has been modified to a high specification cooking area which integrates with the marble dining table.