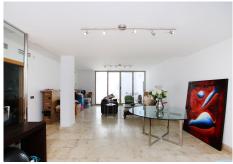

The house has been renovated house and offers a range of living spaces over 3 floors. The ground floor is an open-plan formal living / entertaining area with double height ceilings and floor-to-ceiling windows to add to the wow factor. The kitchen has been modified to a high specification cooking area which integrates with the marble dining table.