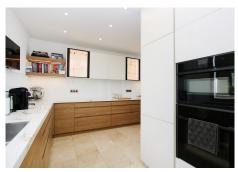

The house has been renovated house and offers a range of living spaces over 3 floors. The ground floor is an open-plan formal living / entertaining area with double height ceilings and floor-to-ceiling windows to add to the wow factor. The kitchen has been modified to a high specification cooking area which integrates with the marble dining table.