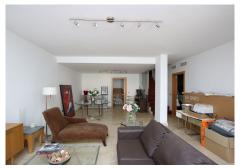

On the top floor is another good sized open space. This is currently being used as a more informal living area but could also be used as an office. This leads onto the master suite which has a large en-suite bathroom, multiple built in wardrobes and a private balcony with views of the garden, La Concha and the bay of Marbella. The bedroom area is easily large enough for a super-king bed.