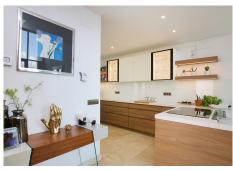

The house has been renovated house and offers a range of living spaces over 3 floors. The ground floor is an open-plan formal living / entertaining area with double height ceilings and floor-to-ceiling windows to add to the wow factor. The kitchen has been modified to a high specification cooking area which integrates with the marble dining table.