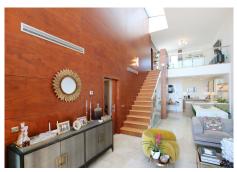

The house has been renovated house and offers a range of living spaces over 3 floors. The ground floor is an open-plan formal living / entertaining area with double height ceilings and floor-to-ceiling windows to add to the wow factor. The kitchen has been modified to a high specification cooking area which integrates with the marble dining table.

This contemporary living area leads out on to a generous patio and garden with panoramic views to the mountains and sea, and the golf course in-between.

Also on this level are two good sized double bedrooms and a bathroom with shower which doubles as a guest WC.