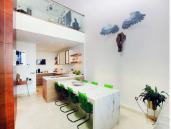

The house has been renovated house and offers a range of living spaces over 3 floors. The ground floor is an open-plan formal living / entertaining area with double height ceilings and floor-to-ceiling windows to add to the wow factor. The kitchen has been modified to a high specification cooking area which integrates with the marble dining table.

This contemporary living area leads out on to a generous patio and garden with panoramic views to the mountains and sea, and the golf course in-between.

Also on this level are two good sized double bedrooms and a bathroom with shower which doubles as a guest WC.