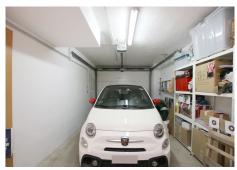

The basement is a huge open space which could be used for a variety of purposes including a cinema, games room or gym. The area has its own courtyard and another bathroom so it could also be used as a fourth bedroom or be used as a guest bedroom when required. Also on this level is a private garage.