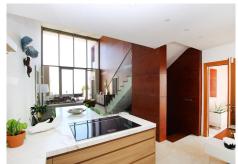

The house has been renovated house and offers a range of living spaces over 3 floors. The ground floor is an open-plan formal living / entertaining area with double height ceilings and floor-to-ceiling windows to add to the wow factor. The kitchen has been modified to a high specification cooking area which integrates with the marble dining table.

This contemporary living area leads out on to a generous patio and garden with panoramic views to the mountains and sea, and the golf course in-between.

Also on this level are two good sized double bedrooms and a bathroom with shower which doubles as a guest WC.