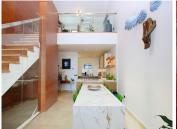

The house has been renovated house and offers a range of living spaces over 3 floors. The ground floor is an open-plan formal living / entertaining area with double height ceilings and floor-to-ceiling windows to add to the wow factor. The kitchen has been modified to a high specification cooking area which integrates with the marble dining table.

This contemporary living area leads out on to a generous patio and garden with panoramic views to the mountains and sea, and the golf course in-between.

Also on this level are two good sized double bedrooms and a bathroom with shower which doubles as a guest WC.