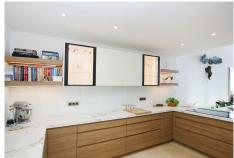

The house has been renovated house and offers a range of living spaces over 3 floors. The ground floor is an open-plan formal living / entertaining area with double height ceilings and floor-to-ceiling windows to add to the wow factor. The kitchen has been modified to a high specification cooking area which integrates with the marble dining table.