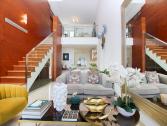

The house has been renovated house and offers a range of living spaces over 3 floors. The ground floor is an open-plan formal living / entertaining area with double height ceilings and floor-to-ceiling windows to add to the wow factor. The kitchen has been modified to a high specification cooking area which integrates with the marble dining table.

On the top floor is another good sized open space. This is currently being used as a more informal living area but could also be used as an office. This leads onto the master suite which has a large en-suite bathroom, multiple built in wardrobes and a private balcony with views of the garden, La Concha and the bay of Marbella. The bedroom area is easily large enough for a super-king bed.