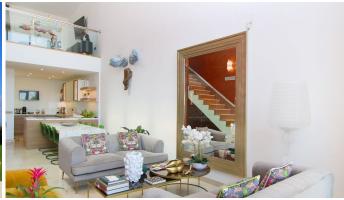

The house has been renovated house and offers a range of living spaces over 3 floors. The ground floor is an open-plan formal living / entertaining area with double height ceilings and floor-to-ceiling windows to add to the wow factor. The kitchen has been modified to a high specification cooking area which integrates with the marble dining table.

On the top floor is another good sized open space. This is currently being used as a more informal living area but could also be used as an office. This leads onto the master suite which has a large en-suite bathroom, multiple built in wardrobes and a private balcony with views of the garden, La Concha and the bay of Marbella. The bedroom area is easily large enough for a super-king bed.