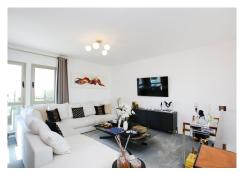

The house has been renovated house and offers a range of living spaces over 3 floors. The ground floor is an open-plan formal living / entertaining area with double height ceilings and floor-to-ceiling windows to add to the wow factor. The kitchen has been modified to a high specification cooking area which integrates with the marble dining table.

This contemporary living area leads out on to a generous patio and garden with panoramic views to the mountains and sea, and the golf course in-between.

Also on this level are two good sized double bedrooms and a bathroom with shower which doubles as a guest WC.