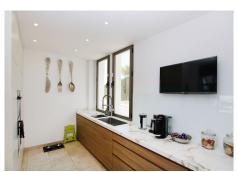

The house has been renovated house and offers a range of living spaces over 3 floors. The ground floor is an open-plan formal living / entertaining area with double height ceilings and floor-to-ceiling windows to add to the wow factor. The kitchen has been modified to a high specification cooking area which integrates with the marble dining table.