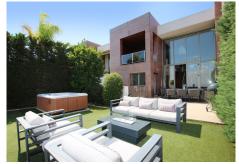

## R5052094

Penahavís

REF# R5052094 895.000 €

| BEDS | BATHS | BUILT  | PLOT  | TERRACE |
|------|-------|--------|-------|---------|
| 3    | 3     | 333 m² | 60 m² | 30 m²   |

Contemporary 3-bedroom home for sale in Marbella Views, Benahavís.

This contemporary living area leads out on to a generous patio and garden with panoramic views to the mountains and sea, and the golf course in-between.

Also on this level are two good sized double bedrooms and a bathroom with shower which doubles as a guest WC.