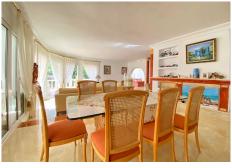

The large kitchen is equipped with a cleaning room and laundry room, while the generous living room is adorned with large windows that open up to a sunny main terrace.

There is a basement floor designed for entertainment, featuring a games room with a sauna and bathroom. Practical amenities include a pool engine room and storage rooms for gardening tools. The garden is enhanced by a pool and a summer shed, perfect for enjoying the warm weather. A covered garage accommodates 2 cars.