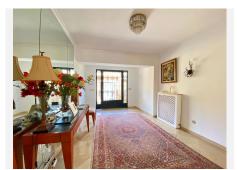

The large kitchen is equipped with a cleaning room and laundry room, while the generous living room is adorned with large windows that open up to a sunny main terrace.

There is a basement floor designed for entertainment, featuring a games room with a sauna and bathroom. Practical amenities include a pool engine room and storage rooms for gardening tools. The garden is enhanced by a pool and a summer shed, perfect for enjoying the warm weather. A covered garage accommodates 2 cars.