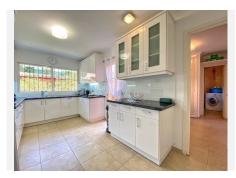

The large kitchen is equipped with a cleaning room and laundry room, while the generous living room is adorned with large windows that open up to a sunny main terrace.

There is a basement floor designed for entertainment, featuring a games room with a sauna and bathroom. Practical amenities include a pool engine room and storage rooms for gardening tools. The garden is enhanced by a pool and a summer shed, perfect for enjoying the warm weather. A covered garage accommodates 2 cars.