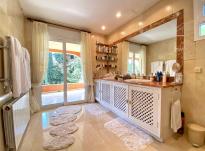

The large kitchen is equipped with a cleaning room and laundry room, while the generous living room is adorned with large windows that open up to a sunny main terrace.

There is a basement floor designed for entertainment, featuring a games room with a sauna and bathroom. Practical amenities include a pool engine room and storage rooms for gardening tools. The garden is enhanced by a pool and a summer shed, perfect for enjoying the warm weather. A covered garage accommodates 2 cars.