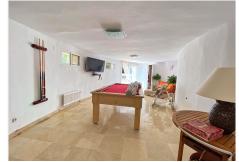

The large kitchen is equipped with a cleaning room and laundry room, while the generous living room is adorned with large windows that open up to a sunny main terrace.

There is a basement floor designed for entertainment, featuring a games room with a sauna and bathroom. Practical amenities include a pool engine room and storage rooms for gardening tools. The garden is enhanced by a pool and a summer shed, perfect for enjoying the warm weather. A covered garage accommodates 2 cars.