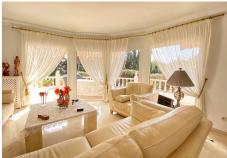

The large kitchen is equipped with a cleaning room and laundry room, while the generous living room is adorned with large windows that open up to a sunny main terrace.

There is a basement floor designed for entertainment, featuring a games room with a sauna and bathroom. Practical amenities include a pool engine room and storage rooms for gardening tools. The garden is enhanced by a pool and a summer shed, perfect for enjoying the warm weather. A covered garage accommodates 2 cars.