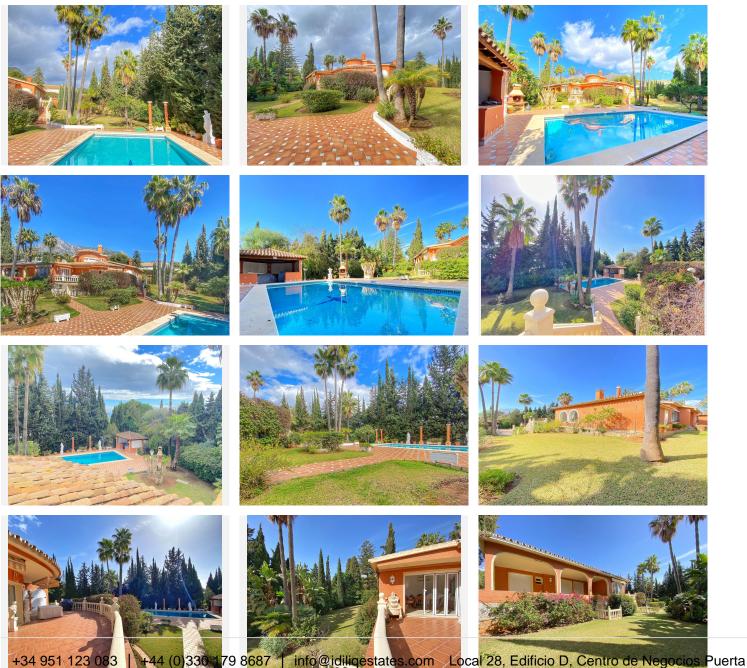

Set on a generous 2000 m<sup>2</sup> plot, the villa boasts an extensive sunny garden perfect for outdoor activities and relaxation.

The main floor features 5 spacious bedrooms and 4 bathrooms, ensuring ample spaces for family and guests. Additionally, a sixth bedroom is situated in the tower, complete with an en-suite bathroom and a private terrace with open views.

The large kitchen is equipped with a cleaning room and laundry room, while the generous living room is adorned with large windows that open up to a sunny main terrace.

There is a basement floor designed for entertainment, featuring a games room with a sauna and bathroom. Practical amenities include a pool engine room and storage rooms for gardening tools. The garden is enhanced by a pool and a summer shed, perfect for enjoying the warm weather. A covered garage accommodates 2 cars.

With 456 m<sup>2</sup> of constructed space, this villa offers 6 bedrooms, 6 bathrooms, built-in wardrobes, and storage rooms. The property is in good condition .

Embrace the opportunity to invest in this exceptional villa with a south-facing orientation on a 2000 m<sup>2</sup> plot in a prestigious and consolated area of Nagueles .