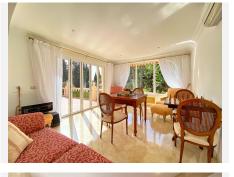

The large kitchen is equipped with a cleaning room and laundry room, while the generous living room is adorned with large windows that open up to a sunny main terrace.

There is a basement floor designed for entertainment, featuring a games room with a sauna and bathroom. Practical amenities include a pool engine room and storage rooms for gardening tools. The garden is enhanced by a pool and a summer shed, perfect for enjoying the warm weather. A covered garage accommodates 2 cars.