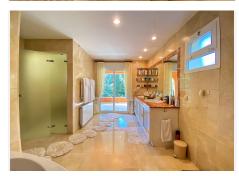

Set on a generous 2000 m<sup>2</sup> plot, the villa boasts an extensive sunny garden perfect for outdoor activities and relaxation.

The main floor features 5 spacious bedrooms and 4 bathrooms, ensuring ample spaces for family and guests. Additionally, a sixth bedroom is situated in the tower, complete with an en-suite bathroom and a private terrace with open views.

The large kitchen is equipped with a cleaning room and laundry room, while the generous living room is adorned with large windows that open up to a sunny main terrace.

There is a basement floor designed for entertainment, featuring a games room with a sauna and bathroom. Practical amenities include a pool engine room and storage rooms for gardening tools. The garden is enhanced by a pool and a summer shed, perfect for enjoying the warm weather. A covered garage accommodates 2 cars.