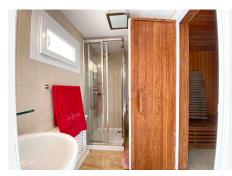

The large kitchen is equipped with a cleaning room and laundry room, while the generous living room is adorned with large windows that open up to a sunny main terrace.

There is a basement floor designed for entertainment, featuring a games room with a sauna and bathroom. Practical amenities include a pool engine room and storage rooms for gardening tools. The garden is enhanced by a pool and a summer shed, perfect for enjoying the warm weather. A covered garage accommodates 2 cars.