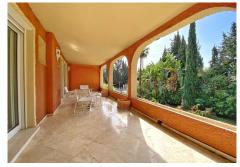

Set on a generous 2000 m<sup>2</sup> plot, the villa boasts an extensive sunny garden perfect for outdoor activities and relaxation.

The main floor features 5 spacious bedrooms and 4 bathrooms, ensuring ample spaces for family and guests. Additionally, a sixth bedroom is situated in the tower, complete with an en-suite bathroom and a private terrace with open views.

The large kitchen is equipped with a cleaning room and laundry room, while the generous living room is adorned with large windows that open up to a sunny main terrace.

There is a basement floor designed for entertainment, featuring a games room with a sauna and bathroom. Practical amenities include a pool engine room and storage rooms for gardening tools. The garden is enhanced by a pool and a summer shed, perfect for enjoying the warm weather. A covered garage accommodates 2 cars.