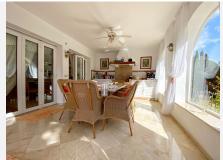

The large kitchen is equipped with a cleaning room and laundry room, while the generous living room is adorned with large windows that open up to a sunny main terrace.

There is a basement floor designed for entertainment, featuring a games room with a sauna and bathroom. Practical amenities include a pool engine room and storage rooms for gardening tools. The garden is enhanced by a pool and a summer shed, perfect for enjoying the warm weather. A covered garage accommodates 2 cars.