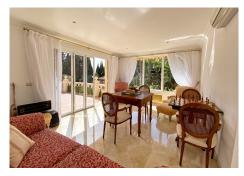

The large kitchen is equipped with a cleaning room and laundry room, while the generous living room is adorned with large windows that open up to a sunny main terrace.

There is a basement floor designed for entertainment, featuring a games room with a sauna and bathroom. Practical amenities include a pool engine room and storage rooms for gardening tools. The garden is enhanced by a pool and a summer shed, perfect for enjoying the warm weather. A covered garage accommodates 2 cars.