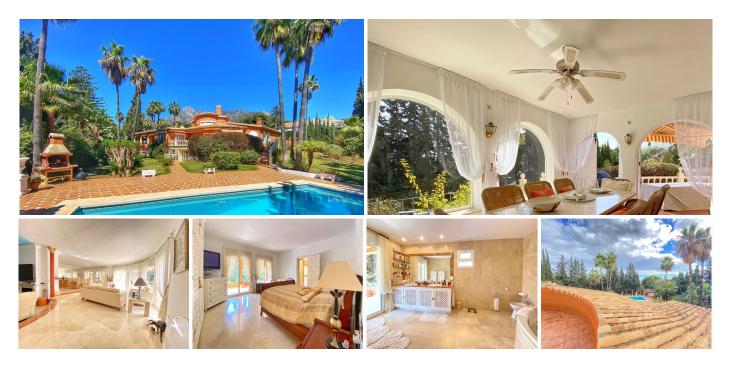

\*\*Detached Villa in Rocio de Nagueles \*\*

Discover this charming independent villa located in the coveted area of Nagueles, next to Sierra Blanca, offering an excellent location and easy access.

This villa enjoys a high sense of privacy. South-facing property that enjoys sunlight most of the day, making it a bright and welcoming home.

Set on a generous 2000 m<sup>2</sup> plot, the villa boasts an extensive sunny garden perfect for outdoor activities and relaxation.

The main floor features 5 spacious bedrooms and 4 bathrooms, ensuring ample spaces for family and guests. Additionally, a sixth bedroom is situated in the tower, complete with an en-suite bathroom and a private terrace with open views.

The large kitchen is equipped with a cleaning room and laundry room, while the generous living room is adorned with large windows that open up to a sunny main terrace.

There is a basement floor designed for entertainment, featuring a games room with a sauna and bathroom. Practical amenities include a pool engine room and storage rooms for gardening tools. The garden is enhanced by a pool and a summer shed, perfect for enjoying the warm weather. A covered garage accommodates 2 cars.

With 456 m<sup>2</sup> of constructed space, this villa offers 6 bedrooms, 6 bathrooms, built-in wardrobes, and storage rooms. The property is in good condition .

Embrace the opportunity to invest in this exceptional villa with a south-facing orientation on a 2000 m<sup>2</sup> plot in a prestigious and consolated area of Nagueles .