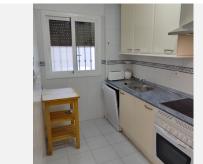

Set in a frontline golf position, the apartment offers uninterrupted views across the fairways to the Mediterranean Sea, with Gibraltar and the African coastline clearly visible on clear days.

The property comprises a generous open-plan living and dining area, separate fully fitted kitchen, two double bedrooms with fitted wardrobes, and two bathrooms (including an en-suite in the main bedroom). The living room opens onto a sunny south-facing terrace, ideal for morning coffee or evening dining.