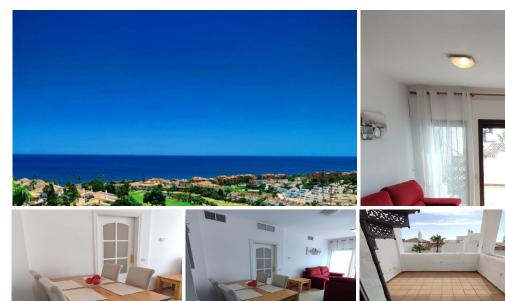

## MORE INTERNAL PHOTOS TO FOLLOW - BUT JUST LOOK AT THE VIEWS

Penthouse for Sale in La Duquesa – Frontline Golf with Stunning Sea Views

**Key Features:** 

2 double bedrooms, 2 bathrooms (1 en-suite)

South-facing with panoramic sea, golf, Gibraltar and Africa views

Set in a frontline golf position, the apartment offers uninterrupted views across the fairways to the Mediterranean Sea, with Gibraltar and the African coastline clearly visible on clear days.

The property comprises a generous open-plan living and dining area, separate fully fitted kitchen, two double bedrooms with fitted wardrobes, and two bathrooms (including an en-suite in the main bedroom). The living room opens onto a sunny south-facing terrace, ideal for morning coffee or evening dining.

A staircase from the terrace leads to a private rooftop solarium covering the entire apartment footprint – a fantastic blank canvas to create an outdoor lounge, dining area or entertainment space.

The gated community is well maintained and features two swimming pools, lush communal gardens, a sunbathing lawn, covered seating areas, and a table tennis area. The building benefits from lift access and there are only two apartments per floor, offering peace and privacy.