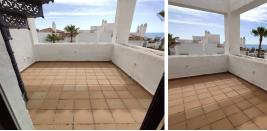

Private rooftop solarium with water, electricity & drainage

Spacious terrace for al fresco dining

Frontline golf location - La Fuente de la Duquesa

Underground parking space included

Gated community with lift access

A staircase from the terrace leads to a private rooftop solarium covering the entire apartment footprint – a fantastic blank canvas to create an outdoor lounge, dining area or entertainment space.

The gated community is well maintained and features two swimming pools, lush communal gardens, a sunbathing lawn, covered seating areas, and a table tennis area. The building benefits from lift access and there are only two apartments per floor, offering peace and privacy.