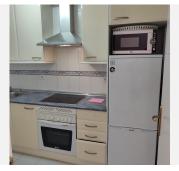

Set in a frontline golf position, the apartment offers uninterrupted views across the fairways to the Mediterranean Sea, with Gibraltar and the African coastline clearly visible on clear days.

The property comprises a generous open-plan living and dining area, separate fully fitted kitchen, two double bedrooms with fitted wardrobes, and two bathrooms (including an en-suite in the main bedroom). The living room opens onto a sunny south-facing terrace, ideal for morning coffee or evening dining.