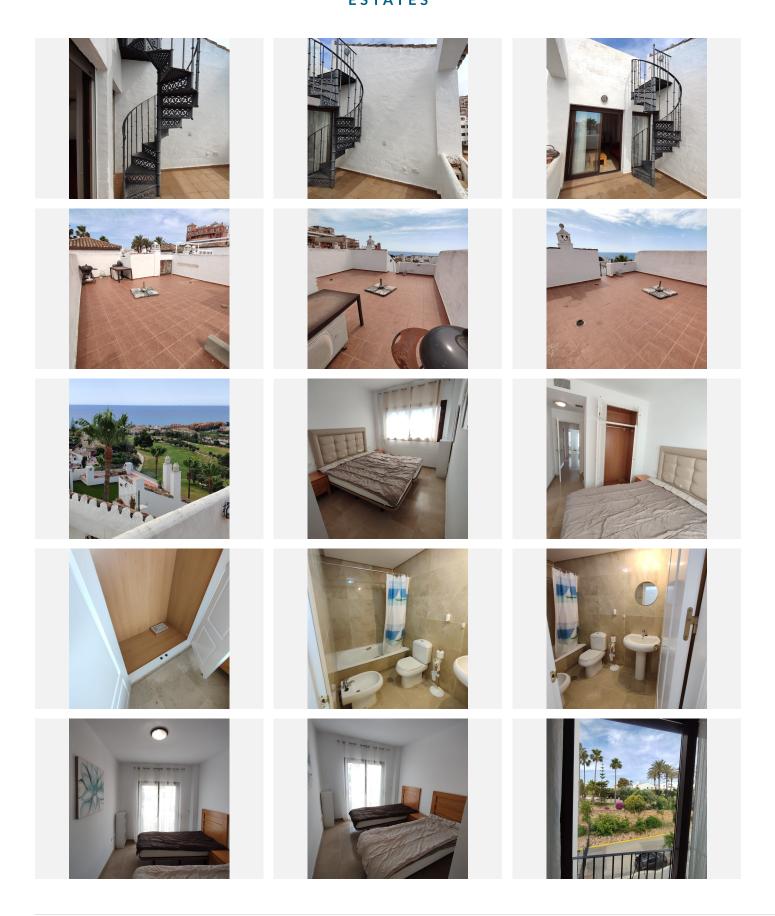

Private rooftop solarium with water, electricity & drainage

Spacious terrace for al fresco dining

Frontline golf location - La Fuente de la Duquesa

Underground parking space included

Gated community with lift access

Set in a frontline golf position, the apartment offers uninterrupted views across the fairways to the Mediterranean Sea, with Gibraltar and the African coastline clearly visible on clear days.

The property comprises a generous open-plan living and dining area, separate fully fitted kitchen, two double bedrooms with fitted wardrobes, and two bathrooms (including an en-suite in the main bedroom). The living room opens onto a sunny south-facing terrace, ideal for morning coffee or evening dining.

A staircase from the terrace leads to a private rooftop solarium covering the entire apartment footprint – a fantastic blank canvas to create an outdoor lounge, dining area or entertainment space.

The gated community is well maintained and features two swimming pools, lush communal gardens, a sunbathing lawn, covered seating areas, and a table tennis area. The building benefits from lift access and there are only two apartments per floor, offering peace and privacy.

Underground parking space included.

This is a rare opportunity to purchase a frontline golf penthouse with panoramic views and private roof terrace, just a short stroll to La Duquesa Marina and the beach. Early viewing highly recommended.