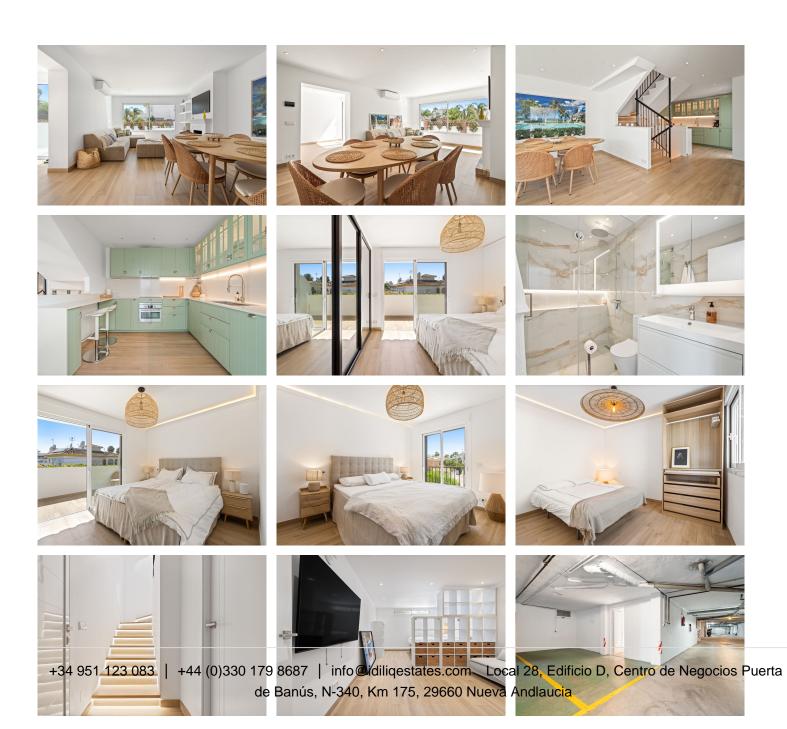

With a total built area of 174 m<sup>2</sup> of usable space, the property is thoughtfully distributed across three levels, offering bright and generous living areas throughout. The basement includes a cosy games room, a storage space, and direct access from the private underground parking – a practical and secure feature for everyday convenience.

On the main floor, natural light fills the spacious living and dining area, which opens onto a lovely private terrace/garden of  $34 \text{ m}^2$  – a perfect outdoor space to enjoy the Mediterranean climate. The independent new built kitchen has direct access to the living and dining room, a stylish bathroom with shower and laundry.

Upstairs, you'll find three comfortable bedrooms, including a master suite with its own private bathroom and access to a sunlit terrace. A second full bathroom serves the remaining bedrooms.

The property also includes a private underground parking space located conveniently next to the basement entrance, offering secure and direct access to the home.