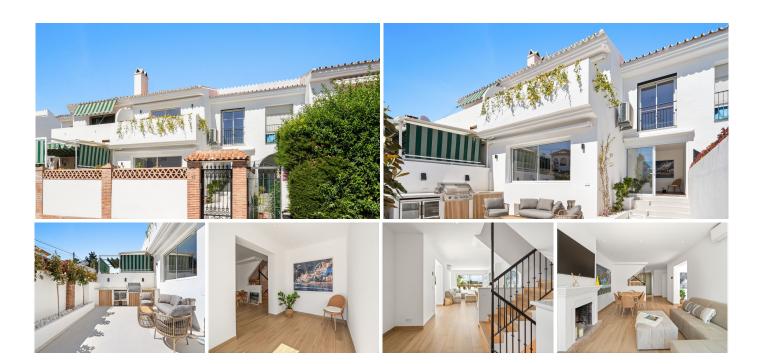

## R5051224

San Pedro de Alcántara

REF# R5051224 1.195.000 €

| BEDS | BATHS | BUILT  | TERRACE |
|------|-------|--------|---------|
| 4    | 3     | 174 m² | 42 m²   |

Welcome to a newly renovated townhouse located just a few meters from the beaches of San Pedro. The house is surrounded by schools, shops, sports facilities, restaurants, and all essential services. It also enjoys excellent connections to the centre of Marbella and Puerto Banus.

It's a charming townhouse located in the prestigious Sector One of the "Los Ángeles V" residential complex – a peaceful, well-maintained community, walking distance to the beach.

This home perfectly balances comfort, space, and quality of life, making it an ideal residence for families seeking a complete and refined lifestyle on the Costa del Sol. With it's good layout and location it's also ideal for renting.

With a total built area of 174 m<sup>2</sup> of usable space, the property is thoughtfully distributed across three levels, offering bright and generous living areas throughout. The basement includes a cosy games room, a storage space, and direct access from the private underground parking – a practical and secure feature for everyday convenience.

On the main floor, natural light fills the spacious living and dining area, which opens onto a lovely private terrace/garden of  $34 \text{ m}^2$  – a perfect outdoor space to enjoy the Mediterranean climate. The independent new built kitchen has direct access to the living and dining room, a stylish bathroom with shower and laundry.

Upstairs, you'll find three comfortable bedrooms, including a master suite with its own private bathroom and access to a sunlit terrace. A second full bathroom serves the remaining bedrooms.

The property also includes a private underground parking space located conveniently next to the basement entrance, offering secure and direct access to the home.