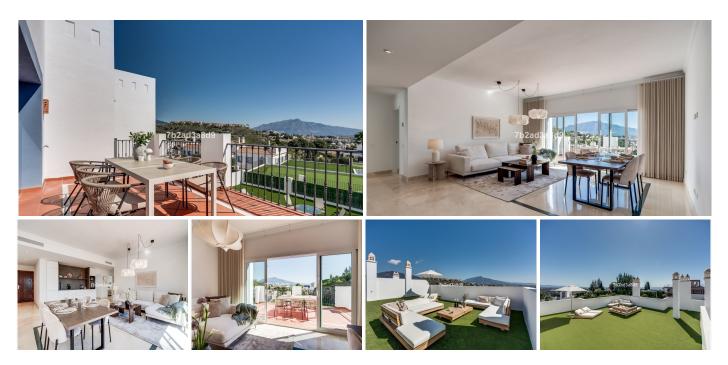

## R5050606 Pel Paraiso

REF# R5050606 629.000 €

| BEDS | BATHS | BUILT  | TERRACE |
|------|-------|--------|---------|
| 3    | 2     | 223 m² | 105 m²  |

This elegant duplex penthouse offers a perfect blend of modern design, comfort, and panoramic views. Located in the sought-after Paraiso Pueblo development, the property features three bedrooms and two bathrooms, with high ceilings and an open-plan kitchen and living area that create a bright and spacious feel.

The master suite offers direct terrace access, and all bedrooms are generously sized. A staircase leads to a private rooftop terrace with stunning views of La Concha and the sea—ideal for relaxation or entertaining.

Residents benefit from a range of premium amenities, including a fully equipped gym, spa facilities with sauna and Jacuzzi, and a co-working space. The gated community also features 24-hour security for added peace of mind. Within the development, you'll also find a small supermarket and a restaurant open six days a week, offering exceptional convenience and lifestyle.