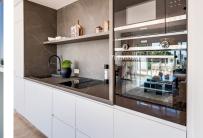

## R5050606 Pel Paraiso

REF# R5050606 629.000 €

| BEDS | BATHS | BUILT  | TERRACE |
|------|-------|--------|---------|
| 3    | 2     | 223 m² | 105 m²  |

This elegant duplex penthouse offers a perfect blend of modern design, comfort, and panoramic views. Located in the sought-after Paraiso Pueblo development, the property features three bedrooms and two bathrooms, with high ceilings and an open-plan kitchen and living area that create a bright and spacious feel.