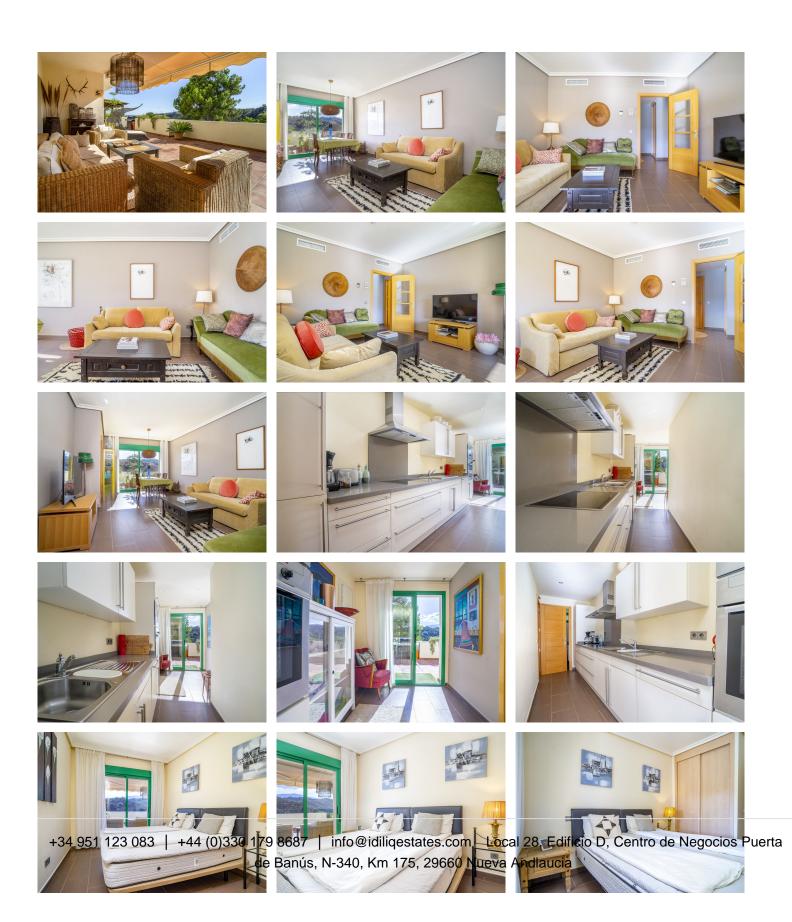

Tranquility awaits you in this exceptional property, located in the best position within an exclusive gated community. With panoramic views of the majestic mountains and lush hills, this property offers an unparalleled living experience. Enjoy stunning sunsets from the west-facing terrace, complete with a charming pergola, perfect for relaxing outdoors or entertaining guests.

This apartment features two bedrooms and two bathrooms, with a spacious connecting terrace creating a perfect living space. Built in 2007, the property is in excellent condition, with built-in wardrobes, air conditioning, and heating to ensure year-round comfort.

Additional benefits include two parking spaces and a storage room within the garage, providing ample space for your vehicles and belongings. The community is well-maintained and offers a serene setting with several mountain hiking trails right on your doorstep. Despite its peaceful location, the property is conveniently located just a 5-minute drive from the beach and a 10-minute drive from San Pedro and Estepona.