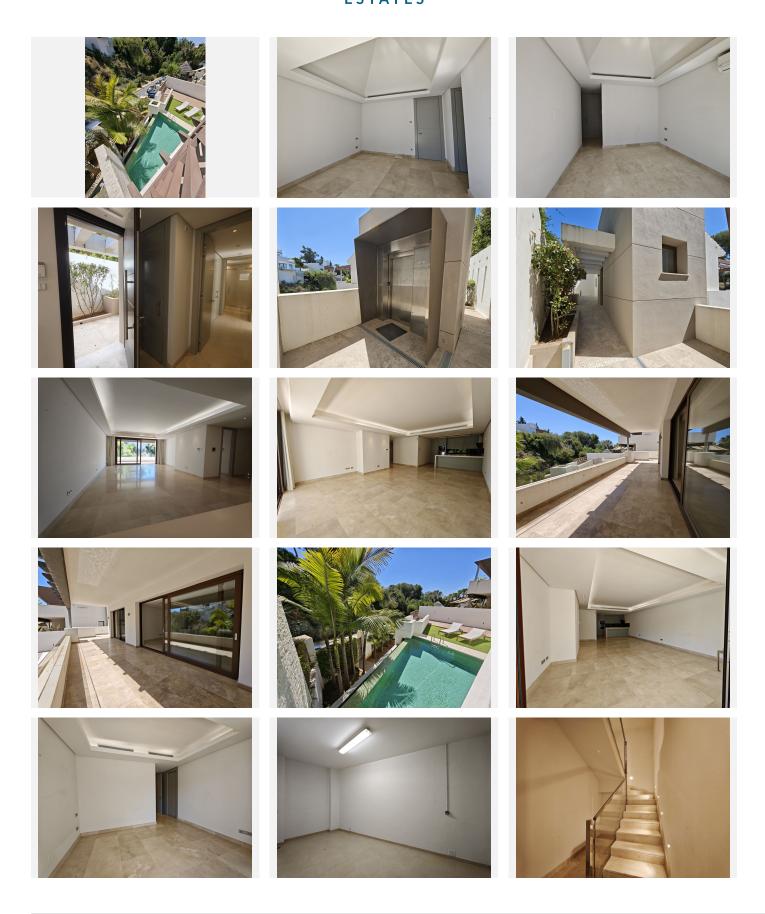

Residencial Paraíba stands out for its contemporary design, high-quality materials, and attention to detail, creating a unique space where luxury and tranquility go hand in hand.

The villa boasts a total built area of 436.06 m<sup>2</sup>, with an upper floor of 71.40 m<sup>2</sup> and a ground floor of 115.50 m<sup>2</sup>. It also includes a basement with a garage of 110.10 m<sup>2</sup>, a garden with a 29.32 m<sup>2</sup> pool, and spacious terraces and porches totaling 139.05 m<sup>2</sup>. Its layout offers a spacious and functional living environment.

There is generous parking for two vehicles and a spacious storage room.

For added convenience, the villa includes a elevator.

Its location in the heart of Marbella provides easy access to all services and amenities. The beach, restaurants, shops, and cafés are all within walking distance. In just 5 to 10 minutes by car, you can reach prestigious golf courses and various entertainment areas. In addition, there is easy access to public transport, making it easy to get around the city.