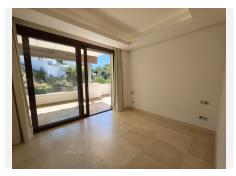

Residencial Paraíba stands out for its contemporary design, high-quality materials, and attention to detail, creating a unique space where luxury and tranquility go hand in hand.

The villa boasts a total built area of 436.06 m<sup>2</sup>, with an upper floor of 71.40 m<sup>2</sup> and a ground floor of 115.50 m<sup>2</sup>. It also includes a basement with a garage of 110.10 m<sup>2</sup>, a garden with a 29.32 m<sup>2</sup> pool, and spacious terraces and porches totaling 139.05 m<sup>2</sup>. Its layout offers a spacious and functional living environment.