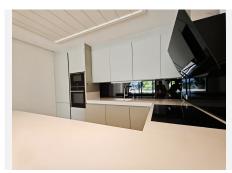

Residencial Paraíba stands out for its contemporary design, high-quality materials, and attention to detail, creating a unique space where luxury and tranquility go hand in hand.

The villa boasts a total built area of 436.06 m<sup>2</sup>, with an upper floor of 71.40 m<sup>2</sup> and a ground floor of 115.50 m<sup>2</sup>. It also includes a basement with a garage of 110.10 m<sup>2</sup>, a garden with a 29.32 m<sup>2</sup> pool, and spacious terraces and porches totaling 139.05 m<sup>2</sup>. Its layout offers a spacious and functional living environment.

Among its main features, Residencial Paraíba offers 24-hour security, a private pool, hot/cold air conditioning, home automation, underfloor heating, security shutters, and an alarm system. The construction +34 951 123 083 | +44 (0)330 179 8687 | info@idiliqestates.com Local 28, Edificio D, Centro de Negocios Puerta de Banús, N-340, Km 175, 29660 Nueva Andlaucia