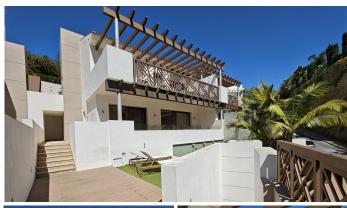

#### A Unique Gem in the Heart of Marbella

Discover an exclusive urban oasis with Residencial Paraíba, an ambitious luxury project consisting of five unique homes: four semi-detached houses and one detached villa, each with its own private pool. This residential complex is located within a fully gated community, designed to offer maximum privacy, comfort, and style.

Residencial Paraíba stands out for its contemporary design, high-quality materials, and attention to detail, creating a unique space where luxury and tranquility go hand in hand.

The villa boasts a total built area of 436.06 m<sup>2</sup>, with an upper floor of 71.40 m<sup>2</sup> and a ground floor of 115.50 m<sup>2</sup>. It also includes a basement with a garage of 110.10 m<sup>2</sup>, a garden with a 29.32 m<sup>2</sup> pool, and spacious terraces and porches totaling 139.05 m<sup>2</sup>. Its layout offers a spacious and functional living environment.

is of high quality and offers mountain views, with sea views from the upstairs terrace. Located in a private and prestigious area, it is an exclusive property for those seeking the utmost comfort and privacy.