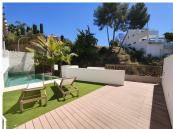

Residencial Paraíba stands out for its contemporary design, high-quality materials, and attention to detail, creating a unique space where luxury and tranquility go hand in hand.

The villa boasts a total built area of 436.06 m<sup>2</sup>, with an upper floor of 71.40 m<sup>2</sup> and a ground floor of 115.50 m<sup>2</sup>. It also includes a basement with a garage of 110.10 m<sup>2</sup>, a garden with a 29.32 m<sup>2</sup> pool, and spacious terraces and porches totaling 139.05 m<sup>2</sup>. Its layout offers a spacious and functional living environment.

Among its main features, Residencial Paraíba offers 24-hour security, a private pool, hot/cold air conditioning, home automation, underfloor heating, security shutters, and an alarm system. The construction +34 951 123 083 | +44 (0)330 179 8687 | info@idiliqestates.com Local 28, Edificio D, Centro de Negocios Puerta de Banús, N-340, Km 175, 29660 Nueva Andlaucia