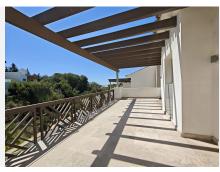

Residencial Paraíba stands out for its contemporary design, high-quality materials, and attention to detail, creating a unique space where luxury and tranquility go hand in hand.

The villa boasts a total built area of 436.06 m<sup>2</sup>, with an upper floor of 71.40 m<sup>2</sup> and a ground floor of 115.50 m<sup>2</sup>. It also includes a basement with a garage of 110.10 m<sup>2</sup>, a garden with a 29.32 m<sup>2</sup> pool, and spacious terraces and porches totaling 139.05 m<sup>2</sup>. Its layout offers a spacious and functional living environment.

is of high quality and offers mountain views, with sea views from the upstairs terrace. Located in a private and prestigious area, it is an exclusive property for those seeking the utmost comfort and privacy.