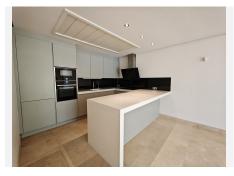

Residencial Paraíba stands out for its contemporary design, high-quality materials, and attention to detail, creating a unique space where luxury and tranquility go hand in hand.

The villa boasts a total built area of 436.06 m<sup>2</sup>, with an upper floor of 71.40 m<sup>2</sup> and a ground floor of 115.50 m<sup>2</sup>. It also includes a basement with a garage of 110.10 m<sup>2</sup>, a garden with a 29.32 m<sup>2</sup> pool, and spacious terraces and porches totaling 139.05 m<sup>2</sup>. Its layout offers a spacious and functional living environment.

Among its main features, Residencial Paraíba offers 24-hour security, a private pool, hot/cold air conditioning, home automation, underfloor heating, security shutters, and an alarm system. The construction +34 951 123 083 | +44 (0)330 179 8687 | info@idiliqestates.com Local 28, Edificio D, Centro de Negocios Puerta de Banús, N-340, Km 175, 29660 Nueva Andlaucia