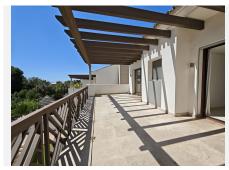

Residencial Paraíba stands out for its contemporary design, high-quality materials, and attention to detail, creating a unique space where luxury and tranquility go hand in hand.

The villa boasts a total built area of 436.06 m<sup>2</sup>, with an upper floor of 71.40 m<sup>2</sup> and a ground floor of 115.50 m<sup>2</sup>. It also includes a basement with a garage of 110.10 m<sup>2</sup>, a garden with a 29.32 m<sup>2</sup> pool, and spacious terraces and porches totaling 139.05 m<sup>2</sup>. Its layout offers a spacious and functional living environment.

is of high quality and offers mountain views, with sea views from the upstairs terrace. Located in a private and prestigious area, it is an exclusive property for those seeking the utmost comfort and privacy.