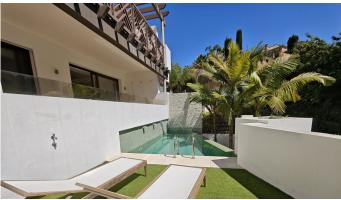

Residencial Paraíba stands out for its contemporary design, high-quality materials, and attention to detail, creating a unique space where luxury and tranquility go hand in hand.

The villa boasts a total built area of 436.06 m<sup>2</sup>, with an upper floor of 71.40 m<sup>2</sup> and a ground floor of 115.50 m<sup>2</sup>. It also includes a basement with a garage of 110.10 m<sup>2</sup>, a garden with a 29.32 m<sup>2</sup> pool, and spacious terraces and porches totaling 139.05 m<sup>2</sup>. Its layout offers a spacious and functional living environment.

Among its main features, Residencial Paraíba offers 24-hour security, a private pool, hot/cold air conditioning, home automation, underfloor heating, security shutters, and an alarm system. The construction +34 951 123 083 | +44 (0)330 179 8687 | info@idiliqestates.com Local 28, Edificio D, Centro de Negocios Puerta de Banús, N-340, Km 175, 29660 Nueva Andlaucia