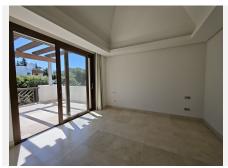

Residencial Paraíba stands out for its contemporary design, high-quality materials, and attention to detail, creating a unique space where luxury and tranquility go hand in hand.

The villa boasts a total built area of 436.06 m<sup>2</sup>, with an upper floor of 71.40 m<sup>2</sup> and a ground floor of 115.50 m<sup>2</sup>. It also includes a basement with a garage of 110.10 m<sup>2</sup>, a garden with a 29.32 m<sup>2</sup> pool, and spacious terraces and porches totaling 139.05 m<sup>2</sup>. Its layout offers a spacious and functional living environment.

is of high quality and offers mountain views, with sea views from the upstairs terrace. Located in a private and prestigious area, it is an exclusive property for those seeking the utmost comfort and privacy.