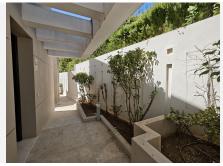

Residencial Paraíba stands out for its contemporary design, high-quality materials, and attention to detail, creating a unique space where luxury and tranquility go hand in hand.

The villa boasts a total built area of 436.06 m<sup>2</sup>, with an upper floor of 71.40 m<sup>2</sup> and a ground floor of 115.50 m<sup>2</sup>. It also includes a basement with a garage of 110.10 m<sup>2</sup>, a garden with a 29.32 m<sup>2</sup> pool, and spacious terraces and porches totaling 139.05 m<sup>2</sup>. Its layout offers a spacious and functional living environment.