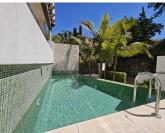

Residencial Paraíba stands out for its contemporary design, high-quality materials, and attention to detail, creating a unique space where luxury and tranquility go hand in hand.

The villa boasts a total built area of 436.06 m<sup>2</sup>, with an upper floor of 71.40 m<sup>2</sup> and a ground floor of 115.50 m<sup>2</sup>. It also includes a basement with a garage of 110.10 m<sup>2</sup>, a garden with a 29.32 m<sup>2</sup> pool, and spacious terraces and porches totaling 139.05 m<sup>2</sup>. Its layout offers a spacious and functional living environment.

Among its main features, Residencial Paraíba offers 24-hour security, a private pool, hot/cold air conditioning, home automation, underfloor heating, security shutters, and an alarm system. The construction +34 951 123 083 | +44 (0)330 179 8687 | info@idiliqestates.com Local 28, Edificio D, Centro de Negocios Puerta de Banús, N-340, Km 175, 29660 Nueva Andlaucia