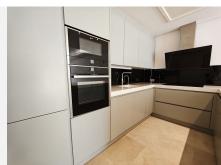

Residencial Paraíba stands out for its contemporary design, high-quality materials, and attention to detail, creating a unique space where luxury and tranquility go hand in hand.

The villa boasts a total built area of 436.06 m<sup>2</sup>, with an upper floor of 71.40 m<sup>2</sup> and a ground floor of 115.50 m<sup>2</sup>. It also includes a basement with a garage of 110.10 m<sup>2</sup>, a garden with a 29.32 m<sup>2</sup> pool, and spacious terraces and porches totaling 139.05 m<sup>2</sup>. Its layout offers a spacious and functional living environment.

Among its main features, Residencial Paraíba offers 24-hour security, a private pool, hot/cold air conditioning, home automation, underfloor heating, security shutters, and an alarm system. The construction +34 951 123 083 | +44 (0)330 179 8687 | info@idiliqestates.com Local 28, Edificio D, Centro de Negocios Puerta de Banús, N-340, Km 175, 29660 Nueva Andlaucia