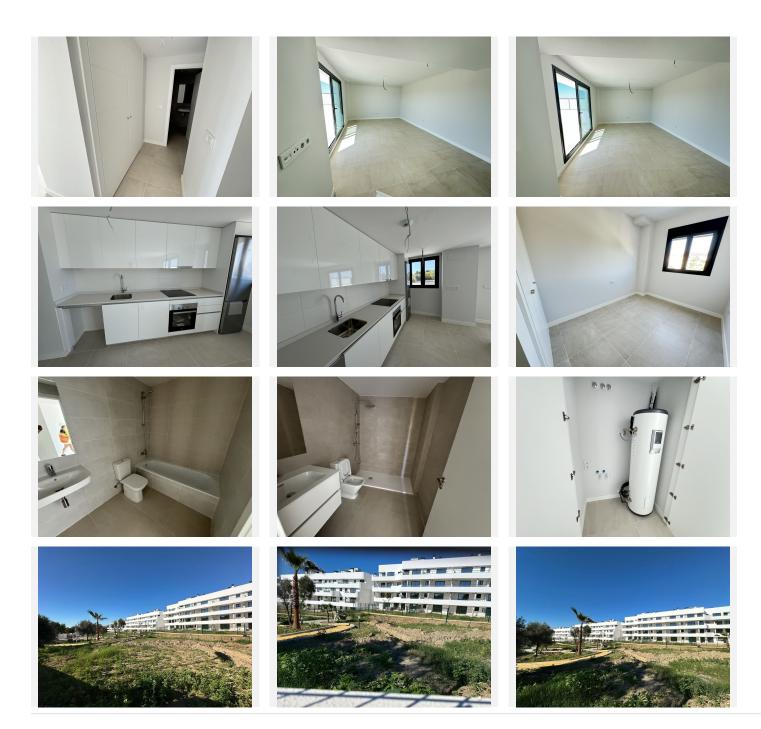

R5050381

Estepona

REF# R5050381 375.000 €

| BEDS | BATHS | BUILT | TERRACE |
|------|-------|-------|---------|
| 2    | 2     | 85 m² | 15 m²   |

Spectacular home on the SECOND FLOOR with an outside terrace. The property consists of 2 BEDROOMS and 2 BATHROOMS, one of them en suite. Both bedrooms have BUILT-IN WARDROBES. The AMERICAN-style KITCHEN is fully equipped and the living-dining room is bright and spacious thanks to its SOUTH FACING, which allows you to enjoy the SUN ALL DAY LONG.

The home has SALONI brand STONEWARE CERAMIC floors, a hot water system using AEROTHERMIA and centralized AIR CONDITIONING with hot and cold functions throughout the property. The GATED URBANIZATION offers amenities such as a SWIMMING POOL, GYM, CHILDREN'S AREA and COWORKING space. In addition, the price includes an underground GARAGE SPACE and a STORAGE ROOM. It also has PRE-INSTALLATION for charging an ELECTRIC VEHICLE.