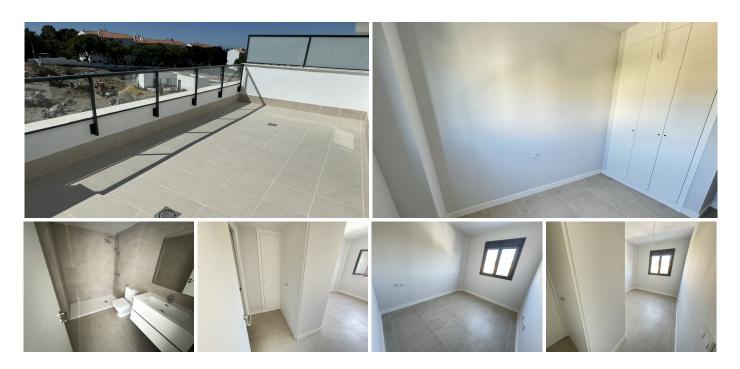

R5050381

Estepona

REF# R5050381 375.000 €

| BEDS | BATHS | BUILT | TERRACE |
|------|-------|-------|---------|
| 2    | 2     | 85 m² | 15 m²   |

Spectacular home on the SECOND FLOOR with an outside terrace. The property consists of 2 BEDROOMS and 2 BATHROOMS, one of them en suite. Both bedrooms have BUILT-IN WARDROBES. The AMERICAN-style KITCHEN is fully equipped and the living-dining room is bright and spacious thanks to its SOUTH FACING, which allows you to enjoy the SUN ALL DAY LONG.

The home has SALONI brand STONEWARE CERAMIC floors, a hot water system using AEROTHERMIA and centralized AIR CONDITIONING with hot and cold functions throughout the property. The GATED URBANIZATION offers amenities such as a SWIMMING POOL, GYM, CHILDREN'S AREA and COWORKING space. In addition, the price includes an underground GARAGE SPACE and a STORAGE ROOM. It also has PRE-INSTALLATION for charging an ELECTRIC VEHICLE.