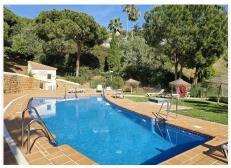

R5050351

REF# R5050351 425.000 €

| BEDS | BATHS | BUILT  | TERRACE |
|------|-------|--------|---------|
| 3    | 2     | 155 m² | 25 m²   |

This spacious and wonderfully distributed 3-bed furnished top-floor corner apartment is situated in a quiet urbanisation in Elviria, offering nice countryside views. The property is bright and sunny, very private, enjoys a peaceful location within the development, it is sold with a parking space underneath the building, reachable by elevator. The master bedroom is in-suite, and the other two bedrooms share a big bathroom. A fully fitted and tidy kitchen, a large and deep lounge with dining area close to it, windows in all bedrooms and bathrooms allowing as much daylight as possible into the property, will give an attractive feel to a visitor. The fully gated Green Hills community has been recently renovated on the outside; amongst manicured tropical gardens, you can find several swimming pools that owners can choose from, of which one is enclosed to maintain the ideal temperature all year round. Greenlife Golf Club House is only a short drive away, Elviria's pueblo amenities are 2.5 km away, the biggest supermarkets in Elviria and the beach are at 2.8 km distance.