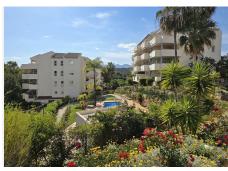

R5050351

REF# R5050351 425.000 €

| BEDS | BATHS | BUILT  | TERRACE |
|------|-------|--------|---------|
| 3    | 2     | 155 m² | 25 m²   |

This spacious and wonderfully distributed 3-bed furnished top-floor corner apartment is situated in a quiet urbanisation in Elviria, offering nice countryside views. The property is bright and sunny, very private, enjoys a peaceful location within the development, it is sold with a parking space underneath the building, reachable by elevator. The master bedroom is in-suite, and the other two bedrooms share a big bathroom. A fully fitted and tidy kitchen, a large and deep lounge with dining area close to it, windows in all bedrooms and bathrooms allowing as much daylight as possible into the property, will give an attractive feel to a visitor. The fully gated Green Hills community has been recently renovated on the outside; amongst manicured tropical gardens, you can find several swimming pools that owners can choose from, of which one is enclosed to maintain the ideal temperature all year round. Greenlife Golf Club House is only a short drive away, Elviria's pueblo amenities are 2.5 km away, the biggest supermarkets in Elviria and the beach are at 2.8 km distance.