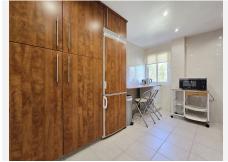

R5050351

REF# R5050351 425.000 €

| BEDS | BATHS | BUILT  | TERRACE |
|------|-------|--------|---------|
| 3    | 2     | 155 m² | 25 m²   |

This spacious and wonderfully distributed 3-bed furnished top-floor corner apartment is situated in a quiet urbanisation in Elviria, offering nice countryside views. The property is bright and sunny, very private, enjoys a peaceful location within the development, it is sold with a parking space underneath the building, reachable by elevator. The master bedroom is in-suite, and the other two bedrooms share a big bathroom. A fully fitted and tidy kitchen, a large and deep lounge with dining area close to it, windows in all bedrooms and bathrooms allowing as much daylight as possible into the property, will give an attractive feel to a visitor. The fully gated Green Hills community has been recently renovated on the outside; amongst manicured tropical gardens, you can find several swimming pools that owners can choose from, of which one is enclosed to maintain the ideal temperature all year round. Greenlife Golf Club House is only a short drive away, Elviria's pueblo amenities are 2.5 km away, the biggest supermarkets in Elviria and the beach are at 2.8 km distance.