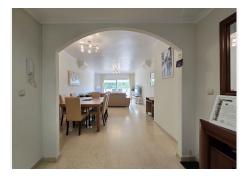

R5050351

REF# R5050351 425.000 €

| BEDS | BATHS | BUILT  | TERRACE |
|------|-------|--------|---------|
| 3    | 2     | 155 m² | 25 m²   |

This spacious and wonderfully distributed 3-bed furnished top-floor corner apartment is situated in a quiet urbanisation in Elviria, offering nice countryside views. The property is bright and sunny, very private, enjoys a peaceful location within the development, it is sold with a parking space underneath the building, reachable by elevator. The master bedroom is in-suite, and the other two bedrooms share a big bathroom. A fully fitted and tidy kitchen, a large and deep lounge with dining area close to it, windows in all bedrooms and bathrooms allowing as much daylight as possible into the property, will give an attractive feel to a visitor. The fully gated Green Hills community has been recently renovated on the outside; amongst manicured tropical gardens, you can find several swimming pools that owners can choose from, of which one is enclosed to maintain the ideal temperature all year round. Greenlife Golf Club House is only a short drive away, Elviria's pueblo amenities are 2.5 km away, the biggest supermarkets in Elviria and the beach are at 2.8 km distance.