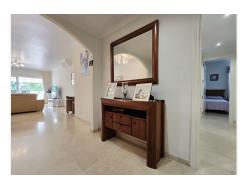

R5050351

REF# R5050351 425.000 €

| BEDS | BATHS | BUILT  | TERRACE |
|------|-------|--------|---------|
| 3    | 2     | 155 m² | 25 m²   |

This spacious and wonderfully distributed 3-bed furnished top-floor corner apartment is situated in a quiet urbanisation in Elviria, offering nice countryside views. The property is bright and sunny, very private, enjoys a peaceful location within the development, it is sold with a parking space underneath the building, reachable by elevator. The master bedroom is in-suite, and the other two bedrooms share a big bathroom. A fully fitted and tidy kitchen, a large and deep lounge with dining area close to it, windows in all bedrooms and bathrooms allowing as much daylight as possible into the property, will give an attractive feel to a visitor. The fully gated Green Hills community has been recently renovated on the outside; amongst manicured tropical gardens, you can find several swimming pools that owners can choose from, of which one is enclosed to maintain the ideal temperature all year round. Greenlife Golf Club House is only a short drive away, Elviria's pueblo amenities are 2.5 km away, the biggest supermarkets in Elviria and the beach are at 2.8 km distance.