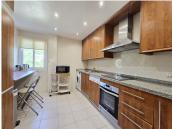

R5050351

REF# R5050351 425.000 €

| BEDS | BATHS | BUILT  | TERRACE |
|------|-------|--------|---------|
| 3    | 2     | 155 m² | 25 m²   |

This spacious and wonderfully distributed 3-bed furnished top-floor corner apartment is situated in a quiet urbanisation in Elviria, offering nice countryside views. The property is bright and sunny, very private, enjoys a peaceful location within the development, it is sold with a parking space underneath the building, reachable by elevator. The master bedroom is in-suite, and the other two bedrooms share a big bathroom. A fully fitted and tidy kitchen, a large and deep lounge with dining area close to it, windows in all bedrooms and bathrooms allowing as much daylight as possible into the property, will give an attractive feel to a visitor. The fully gated Green Hills community has been recently renovated on the outside; amongst manicured tropical gardens, you can find several swimming pools that owners can choose from, of which one is enclosed to maintain the ideal temperature all year round. Greenlife Golf Club House is only a short drive away, Elviria's pueblo amenities are 2.5 km away, the biggest supermarkets in Elviria and the beach are at 2.8 km distance.