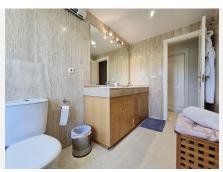

R5050351

REF# R5050351 425.000 €

| BEDS | BATHS | BUILT  | TERRACE |
|------|-------|--------|---------|
| 3    | 2     | 155 m² | 25 m²   |

This spacious and wonderfully distributed 3-bed furnished top-floor corner apartment is situated in a quiet urbanisation in Elviria, offering nice countryside views. The property is bright and sunny, very private, enjoys a peaceful location within the development, it is sold with a parking space underneath the building, reachable by elevator. The master bedroom is in-suite, and the other two bedrooms share a big bathroom. A fully fitted and tidy kitchen, a large and deep lounge with dining area close to it, windows in all bedrooms and bathrooms allowing as much daylight as possible into the property, will give an attractive feel to a visitor. The fully gated Green Hills community has been recently renovated on the outside; amongst manicured tropical gardens, you can find several swimming pools that owners can choose from, of which one is enclosed to maintain the ideal temperature all year round. Greenlife Golf Club House is only a short drive away, Elviria's pueblo amenities are 2.5 km away, the biggest supermarkets in Elviria and the beach are at 2.8 km distance.