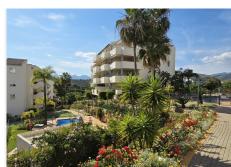

R5050351

REF# R5050351 425.000 €

| BEDS | BATHS | BUILT  | TERRACE |
|------|-------|--------|---------|
| 3    | 2     | 155 m² | 25 m²   |

This spacious and wonderfully distributed 3-bed furnished top-floor corner apartment is situated in a quiet urbanisation in Elviria, offering nice countryside views. The property is bright and sunny, very private, enjoys a peaceful location within the development, it is sold with a parking space underneath the building, reachable by elevator. The master bedroom is in-suite, and the other two bedrooms share a big bathroom. A fully fitted and tidy kitchen, a large and deep lounge with dining area close to it, windows in all bedrooms and bathrooms allowing as much daylight as possible into the property, will give an attractive feel to a visitor. The fully gated Green Hills community has been recently renovated on the outside; amongst manicured tropical gardens, you can find several swimming pools that owners can choose from, of which one is enclosed to maintain the ideal temperature all year round. Greenlife Golf Club House is only a short drive away, Elviria's pueblo amenities are 2.5 km away, the biggest supermarkets in Elviria and the beach are at 2.8 km distance.