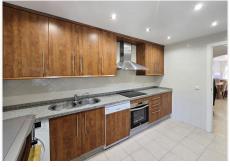

R5050351

REF# R5050351 425.000 €

| BEDS | BATHS | BUILT  | TERRACE |
|------|-------|--------|---------|
| 3    | 2     | 155 m² | 25 m²   |

This spacious and wonderfully distributed 3-bed furnished top-floor corner apartment is situated in a quiet urbanisation in Elviria, offering nice countryside views. The property is bright and sunny, very private, enjoys a peaceful location within the development, it is sold with a parking space underneath the building, reachable by elevator. The master bedroom is in-suite, and the other two bedrooms share a big bathroom. A fully fitted and tidy kitchen, a large and deep lounge with dining area close to it, windows in all bedrooms and bathrooms allowing as much daylight as possible into the property, will give an attractive feel to a visitor. The fully gated Green Hills community has been recently renovated on the outside; amongst manicured tropical gardens, you can find several swimming pools that owners can choose from, of which one is enclosed to maintain the ideal temperature all year round. Greenlife Golf Club House is only a short drive away, Elviria's pueblo amenities are 2.5 km away, the biggest supermarkets in Elviria and the beach are at 2.8 km distance.