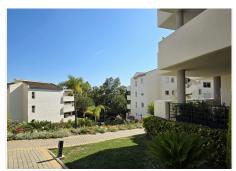

R5050351

REF# R5050351 425.000 €

| BEDS | BATHS | BUILT  | TERRACE |
|------|-------|--------|---------|
| 3    | 2     | 155 m² | 25 m²   |

This spacious and wonderfully distributed 3-bed furnished top-floor corner apartment is situated in a quiet urbanisation in Elviria, offering nice countryside views. The property is bright and sunny, very private, enjoys a peaceful location within the development, it is sold with a parking space underneath the building, reachable by elevator. The master bedroom is in-suite, and the other two bedrooms share a big bathroom. A fully fitted and tidy kitchen, a large and deep lounge with dining area close to it, windows in all bedrooms and bathrooms allowing as much daylight as possible into the property, will give an attractive feel to a visitor. The fully gated Green Hills community has been recently renovated on the outside; amongst manicured tropical gardens, you can find several swimming pools that owners can choose from, of which one is enclosed to maintain the ideal temperature all year round. Greenlife Golf Club House is only a short drive away, Elviria's pueblo amenities are 2.5 km away, the biggest supermarkets in Elviria and the beach are at 2.8 km distance.