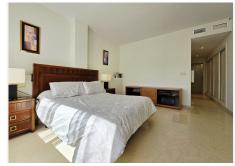

R5050351

REF# R5050351 425.000 €

| BEDS | BATHS | BUILT  | TERRACE |
|------|-------|--------|---------|
| 3    | 2     | 155 m² | 25 m²   |

This spacious and wonderfully distributed 3-bed furnished top-floor corner apartment is situated in a quiet urbanisation in Elviria, offering nice countryside views. The property is bright and sunny, very private, enjoys a peaceful location within the development, it is sold with a parking space underneath the building, reachable by elevator. The master bedroom is in-suite, and the other two bedrooms share a big bathroom. A fully fitted and tidy kitchen, a large and deep lounge with dining area close to it, windows in all bedrooms and bathrooms allowing as much daylight as possible into the property, will give an attractive feel to a visitor. The fully gated Green Hills community has been recently renovated on the outside; amongst manicured tropical gardens, you can find several swimming pools that owners can choose from, of which one is enclosed to maintain the ideal temperature all year round. Greenlife Golf Club House is only a short drive away, Elviria's pueblo amenities are 2.5 km away, the biggest supermarkets in Elviria and the beach are at 2.8 km distance.