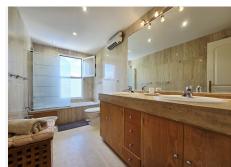

R5050351

REF# R5050351 425.000 €

| BEDS | BATHS | BUILT  | TERRACE |
|------|-------|--------|---------|
| 3    | 2     | 155 m² | 25 m²   |

This spacious and wonderfully distributed 3-bed furnished top-floor corner apartment is situated in a quiet urbanisation in Elviria, offering nice countryside views. The property is bright and sunny, very private, enjoys a peaceful location within the development, it is sold with a parking space underneath the building, reachable by elevator. The master bedroom is in-suite, and the other two bedrooms share a big bathroom. A fully fitted and tidy kitchen, a large and deep lounge with dining area close to it, windows in all bedrooms and bathrooms allowing as much daylight as possible into the property, will give an attractive feel to a visitor. The fully gated Green Hills community has been recently renovated on the outside; amongst manicured tropical gardens, you can find several swimming pools that owners can choose from, of which one is enclosed to maintain the ideal temperature all year round. Greenlife Golf Club House is only a short drive away, Elviria's pueblo amenities are 2.5 km away, the biggest supermarkets in Elviria and the beach are at 2.8 km distance.