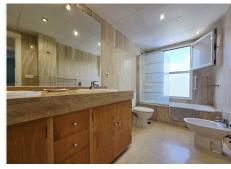

R5050351

REF# R5050351 425.000 €

| BEDS | BATHS | BUILT  | TERRACE |
|------|-------|--------|---------|
| 3    | 2     | 155 m² | 25 m²   |

This spacious and wonderfully distributed 3-bed furnished top-floor corner apartment is situated in a quiet urbanisation in Elviria, offering nice countryside views. The property is bright and sunny, very private, enjoys a peaceful location within the development, it is sold with a parking space underneath the building, reachable by elevator. The master bedroom is in-suite, and the other two bedrooms share a big bathroom. A fully fitted and tidy kitchen, a large and deep lounge with dining area close to it, windows in all bedrooms and bathrooms allowing as much daylight as possible into the property, will give an attractive feel to a visitor. The fully gated Green Hills community has been recently renovated on the outside; amongst manicured tropical gardens, you can find several swimming pools that owners can choose from, of which one is enclosed to maintain the ideal temperature all year round. Greenlife Golf Club House is only a short drive away, Elviria's pueblo amenities are 2.5 km away, the biggest supermarkets in Elviria and the beach are at 2.8 km distance.