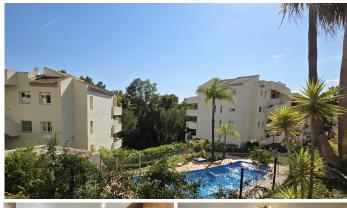

R5050351

REF# R5050351 425.000 €

| BEDS | BATHS | BUILT  | TERRACE |
|------|-------|--------|---------|
| 3    | 2     | 155 m² | 25 m²   |

This spacious and wonderfully distributed 3-bed furnished top-floor corner apartment is situated in a quiet urbanisation in Elviria, offering nice countryside views. The property is bright and sunny, very private, enjoys a peaceful location within the development, it is sold with a parking space underneath the building, reachable by elevator. The master bedroom is in-suite, and the other two bedrooms share a big bathroom. A fully fitted and tidy kitchen, a large and deep lounge with dining area close to it, windows in all bedrooms and bathrooms allowing as much daylight as possible into the property, will give an attractive feel to a visitor. The fully gated Green Hills community has been recently renovated on the outside; amongst manicured tropical gardens, you can find several swimming pools that owners can choose from, of which one is enclosed to maintain the ideal temperature all year round. Greenlife Golf Club House is only a short drive away, Elviria's pueblo amenities are 2.5 km away, the biggest supermarkets in Elviria and the beach are at 2.8 km distance.