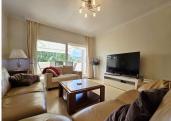

R5050351

REF# R5050351 425.000 €

| BEDS | BATHS | BUILT  | TERRACE |
|------|-------|--------|---------|
| 3    | 2     | 155 m² | 25 m²   |

This spacious and wonderfully distributed 3-bed furnished top-floor corner apartment is situated in a quiet urbanisation in Elviria, offering nice countryside views. The property is bright and sunny, very private, enjoys a peaceful location within the development, it is sold with a parking space underneath the building, reachable by elevator. The master bedroom is in-suite, and the other two bedrooms share a big bathroom. A fully fitted and tidy kitchen, a large and deep lounge with dining area close to it, windows in all bedrooms and bathrooms allowing as much daylight as possible into the property, will give an attractive feel to a visitor. The fully gated Green Hills community has been recently renovated on the outside; amongst manicured tropical gardens, you can find several swimming pools that owners can choose from, of which one is enclosed to maintain the ideal temperature all year round. Greenlife Golf Club House is only a short drive away, Elviria's pueblo amenities are 2.5 km away, the biggest supermarkets in Elviria and the beach are at 2.8 km distance.