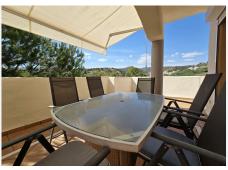

R5050351

REF# R5050351 425.000 €

| BEDS | BATHS | BUILT  | TERRACE |
|------|-------|--------|---------|
| 3    | 2     | 155 m² | 25 m²   |

This spacious and wonderfully distributed 3-bed furnished top-floor corner apartment is situated in a quiet urbanisation in Elviria, offering nice countryside views. The property is bright and sunny, very private, enjoys a peaceful location within the development, it is sold with a parking space underneath the building, reachable by elevator. The master bedroom is in-suite, and the other two bedrooms share a big bathroom. A fully fitted and tidy kitchen, a large and deep lounge with dining area close to it, windows in all bedrooms and bathrooms allowing as much daylight as possible into the property, will give an attractive feel to a visitor. The fully gated Green Hills community has been recently renovated on the outside; amongst manicured tropical gardens, you can find several swimming pools that owners can choose from, of which one is enclosed to maintain the ideal temperature all year round. Greenlife Golf Club House is only a short drive away, Elviria's pueblo amenities are 2.5 km away, the biggest supermarkets in Elviria and the beach are at 2.8 km distance.