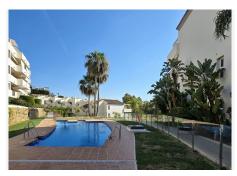

R5050351

REF# R5050351 425.000 €

| BEDS | BATHS | BUILT  | TERRACE |
|------|-------|--------|---------|
| 3    | 2     | 155 m² | 25 m²   |

This spacious and wonderfully distributed 3-bed furnished top-floor corner apartment is situated in a quiet urbanisation in Elviria, offering nice countryside views. The property is bright and sunny, very private, enjoys a peaceful location within the development, it is sold with a parking space underneath the building, reachable by elevator. The master bedroom is in-suite, and the other two bedrooms share a big bathroom. A fully fitted and tidy kitchen, a large and deep lounge with dining area close to it, windows in all bedrooms and bathrooms allowing as much daylight as possible into the property, will give an attractive feel to a visitor. The fully gated Green Hills community has been recently renovated on the outside; amongst manicured tropical gardens, you can find several swimming pools that owners can choose from, of which one is enclosed to maintain the ideal temperature all year round. Greenlife Golf Club House is only a short drive away, Elviria's pueblo amenities are 2.5 km away, the biggest supermarkets in Elviria and the beach are at 2.8 km distance.