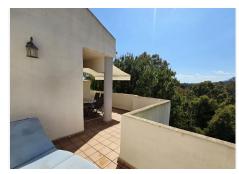

R5050351

REF# R5050351 425.000 €

| BEDS | BATHS | BUILT  | TERRACE |
|------|-------|--------|---------|
| 3    | 2     | 155 m² | 25 m²   |

This spacious and wonderfully distributed 3-bed furnished top-floor corner apartment is situated in a quiet urbanisation in Elviria, offering nice countryside views. The property is bright and sunny, very private, enjoys a peaceful location within the development, it is sold with a parking space underneath the building, reachable by elevator. The master bedroom is in-suite, and the other two bedrooms share a big bathroom. A fully fitted and tidy kitchen, a large and deep lounge with dining area close to it, windows in all bedrooms and bathrooms allowing as much daylight as possible into the property, will give an attractive feel to a visitor. The fully gated Green Hills community has been recently renovated on the outside; amongst manicured tropical gardens, you can find several swimming pools that owners can choose from, of which one is enclosed to maintain the ideal temperature all year round. Greenlife Golf Club House is only a short drive away, Elviria's pueblo amenities are 2.5 km away, the biggest supermarkets in Elviria and the beach are at 2.8 km distance.