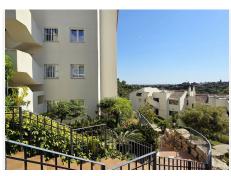

R5050351

REF# R5050351 425.000 €

| BEDS | BATHS | BUILT  | TERRACE |
|------|-------|--------|---------|
| 3    | 2     | 155 m² | 25 m²   |

This spacious and wonderfully distributed 3-bed furnished top-floor corner apartment is situated in a quiet urbanisation in Elviria, offering nice countryside views. The property is bright and sunny, very private, enjoys a peaceful location within the development, it is sold with a parking space underneath the building, reachable by elevator. The master bedroom is in-suite, and the other two bedrooms share a big bathroom. A fully fitted and tidy kitchen, a large and deep lounge with dining area close to it, windows in all bedrooms and bathrooms allowing as much daylight as possible into the property, will give an attractive feel to a visitor. The fully gated Green Hills community has been recently renovated on the outside; amongst manicured tropical gardens, you can find several swimming pools that owners can choose from, of which one is enclosed to maintain the ideal temperature all year round. Greenlife Golf Club House is only a short drive away, Elviria's pueblo amenities are 2.5 km away, the biggest supermarkets in Elviria and the beach are at 2.8 km distance.