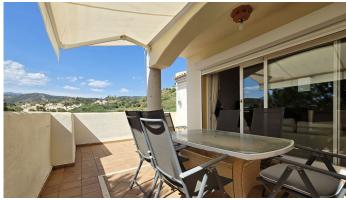

R5050351

REF# R5050351 425.000 €

| BEDS | BATHS | BUILT  | TERRACE |
|------|-------|--------|---------|
| 3    | 2     | 155 m² | 25 m²   |

This spacious and wonderfully distributed 3-bed furnished top-floor corner apartment is situated in a quiet urbanisation in Elviria, offering nice countryside views. The property is bright and sunny, very private, enjoys a peaceful location within the development, it is sold with a parking space underneath the building, reachable by elevator. The master bedroom is in-suite, and the other two bedrooms share a big bathroom. A fully fitted and tidy kitchen, a large and deep lounge with dining area close to it, windows in all bedrooms and bathrooms allowing as much daylight as possible into the property, will give an attractive feel to a visitor. The fully gated Green Hills community has been recently renovated on the outside; amongst manicured tropical gardens, you can find several swimming pools that owners can choose from, of which one is enclosed to maintain the ideal temperature all year round. Greenlife Golf Club House is only a short drive away, Elviria's pueblo amenities are 2.5 km away, the biggest supermarkets in Elviria and the beach are at 2.8 km distance.