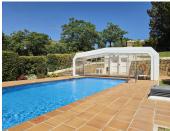

R5050351

REF# R5050351 425.000 €

| BEDS | BATHS | BUILT  | TERRACE |
|------|-------|--------|---------|
| 3    | 2     | 155 m² | 25 m²   |

This spacious and wonderfully distributed 3-bed furnished top-floor corner apartment is situated in a quiet urbanisation in Elviria, offering nice countryside views. The property is bright and sunny, very private, enjoys a peaceful location within the development, it is sold with a parking space underneath the building, reachable by elevator. The master bedroom is in-suite, and the other two bedrooms share a big bathroom. A fully fitted and tidy kitchen, a large and deep lounge with dining area close to it, windows in all bedrooms and bathrooms allowing as much daylight as possible into the property, will give an attractive feel to a visitor. The fully gated Green Hills community has been recently renovated on the outside; amongst manicured tropical gardens, you can find several swimming pools that owners can choose from, of which one is enclosed to maintain the ideal temperature all year round. Greenlife Golf Club House is only a short drive away, Elviria's pueblo amenities are 2.5 km away, the biggest supermarkets in Elviria and the beach are at 2.8 km distance.