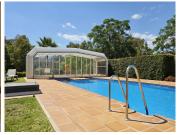

R5050351

REF# R5050351 425.000 €

| BEDS | BATHS | BUILT  | TERRACE |
|------|-------|--------|---------|
| 3    | 2     | 155 m² | 25 m²   |

This spacious and wonderfully distributed 3-bed furnished top-floor corner apartment is situated in a quiet urbanisation in Elviria, offering nice countryside views. The property is bright and sunny, very private, enjoys a peaceful location within the development, it is sold with a parking space underneath the building, reachable by elevator. The master bedroom is in-suite, and the other two bedrooms share a big bathroom. A fully fitted and tidy kitchen, a large and deep lounge with dining area close to it, windows in all bedrooms and bathrooms allowing as much daylight as possible into the property, will give an attractive feel to a visitor. The fully gated Green Hills community has been recently renovated on the outside; amongst manicured tropical gardens, you can find several swimming pools that owners can choose from, of which one is enclosed to maintain the ideal temperature all year round. Greenlife Golf Club House is only a short drive away, Elviria's pueblo amenities are 2.5 km away, the biggest supermarkets in Elviria and the beach are at 2.8 km distance.