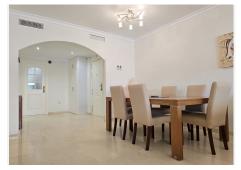

R5050351

REF# R5050351 425.000 €

| BEDS | BATHS | BUILT  | TERRACE |
|------|-------|--------|---------|
| 3    | 2     | 155 m² | 25 m²   |

This spacious and wonderfully distributed 3-bed furnished top-floor corner apartment is situated in a quiet urbanisation in Elviria, offering nice countryside views. The property is bright and sunny, very private, enjoys a peaceful location within the development, it is sold with a parking space underneath the building, reachable by elevator. The master bedroom is in-suite, and the other two bedrooms share a big bathroom. A fully fitted and tidy kitchen, a large and deep lounge with dining area close to it, windows in all bedrooms and bathrooms allowing as much daylight as possible into the property, will give an attractive feel to a visitor. The fully gated Green Hills community has been recently renovated on the outside; amongst manicured tropical gardens, you can find several swimming pools that owners can choose from, of which one is enclosed to maintain the ideal temperature all year round. Greenlife Golf Club House is only a short drive away, Elviria's pueblo amenities are 2.5 km away, the biggest supermarkets in Elviria and the beach are at 2.8 km distance.