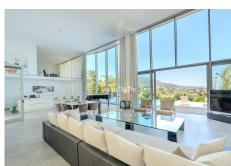

The villa features a light-filled, open-plan interior where the living room, dining area, and fully equipped kitchen flow effortlessly together. High-end finishes and floor-to-ceiling windows bring the outside in, framing the stunning natural surroundings.