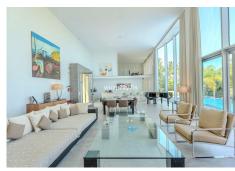

The villa features a light-filled, open-plan interior where the living room, dining area, and fully equipped kitchen flow effortlessly together. High-end finishes and floor-to-ceiling windows bring the outside in, framing the stunning natural surroundings.