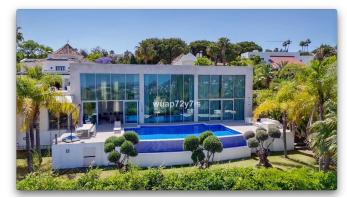

## R5050231

Penahavís

REF# R5050231 3.750.000 €

| BEDS | BATHS | BUILT  | PLOT   |
|------|-------|--------|--------|
| 3    | 3     | 355 m² | 794 m² |

Modern Mediterranean Villa with Sea Views, Infinity Pool & Sauna in La Quinta

Outdoors, beautifully landscaped gardens surround an infinity-edge pool, sun terraces, and multiple alfresco dining and lounge spaces. Whether relaxing in the sun or entertaining guests under the stars, the outdoor layout is both functional and luxurious.

Additional features include secure private parking for at least two cars.

Located in the prestigious La Quinta area, this villa benefits from one of the most sought-after addresses in Benahavis. La Quinta is renowned for its peaceful surroundings, world-class golf courses, and elevated position offering some of the best views on the Costa del Sol. Just a short drive from Puerto Banús, Marbella town, and the beach, the area combines tranquility with accessibility—ideal for year-round living or a high-end holiday home.