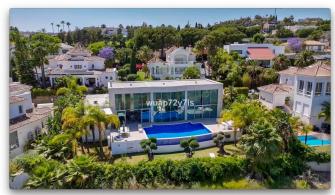

## R5050231

Penahavís

REF# R5050231 3.750.000 €

| BEDS | BATHS | BUILT  | PLOT   |
|------|-------|--------|--------|
| 3    | 3     | 355 m² | 794 m² |

Modern Mediterranean Villa with Sea Views, Infinity Pool & Sauna in La Quinta

Outdoors, beautifully landscaped gardens surround an infinity-edge pool, sun terraces, and multiple alfresco dining and lounge spaces. Whether relaxing in the sun or entertaining guests under the stars, the outdoor layout is both functional and luxurious.

Additional features include secure private parking for at least two cars.

Located in the prestigious La Quinta area, this villa benefits from one of the most sought-after addresses in Benahavis. La Quinta is renowned for its peaceful surroundings, world-class golf courses, and elevated position offering some of the best views on the Costa del Sol. Just a short drive from Puerto Banús, Marbella town, and the beach, the area combines tranquility with accessibility—ideal for year-round living or a high-end holiday home.