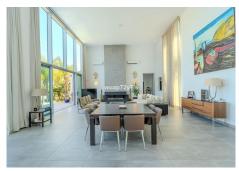

The villa features a light-filled, open-plan interior where the living room, dining area, and fully equipped kitchen flow effortlessly together. High-end finishes and floor-to-ceiling windows bring the outside in, framing the stunning natural surroundings.